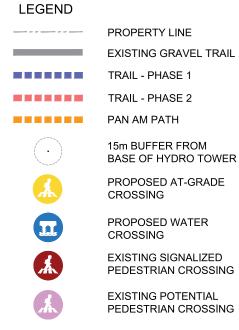

### CONSTRUCTION PHASING

- to Highland Creek Boardwalk
- o Approx. 885 m of trail
- Phase 2: Boardwalk to Neilson Road
  - o Approx. 890 m of trail
  - o Pedestrian rest areas and lookout