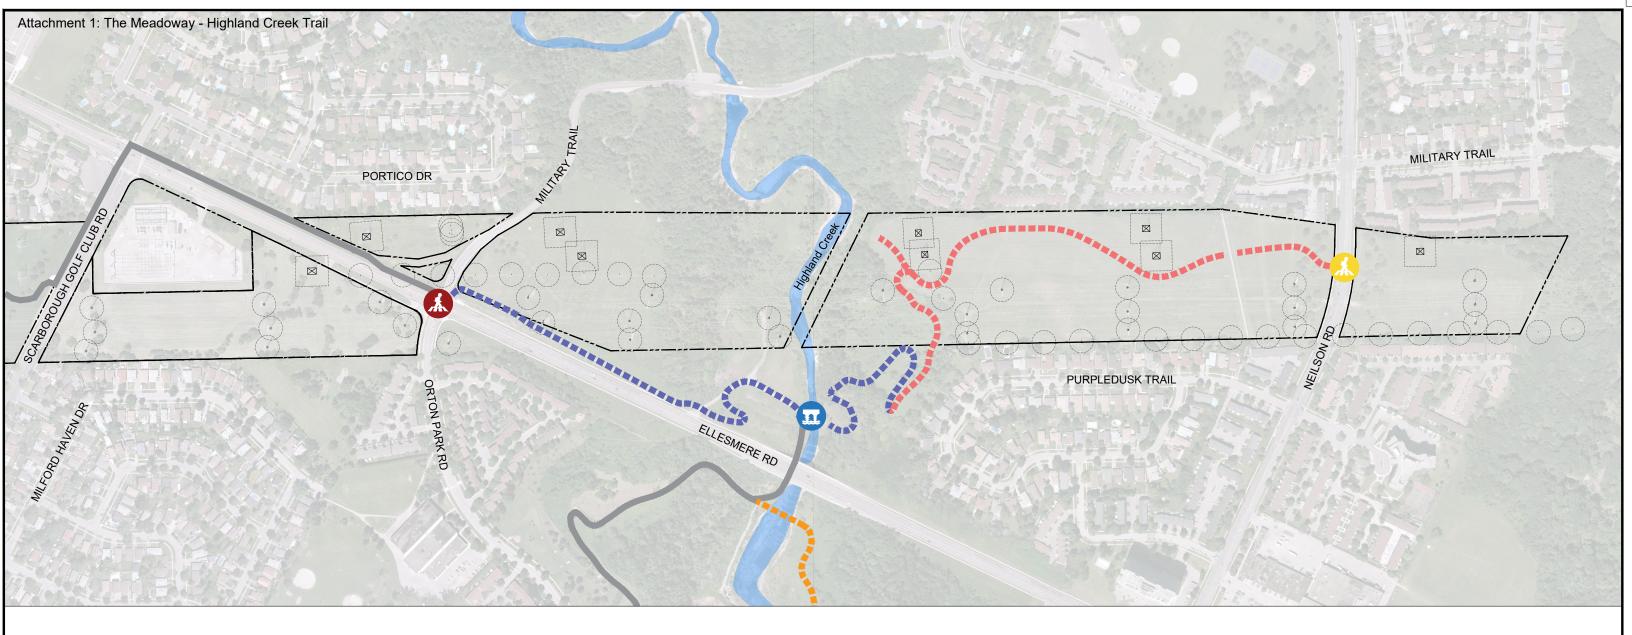

### CONSTRUCTION PHASING

- to Highland Creek Boardwalk
- o Approx. 885 m of trail
- Phase 2: Boardwalk to Neilson Road
  - o Approx. 890 m of trail
  - o Pedestrian rest areas and lookout

# Section 5: Military Trail to Neilson Road Construction Phasing Plan

PROJECT TITLE

DRAWING TITLE:

- Phase 1: Orton Park/Military Trail and Ellesmere Rd o Pedestrian bridge at Highland Creek o Elevated boardwalk through wetland