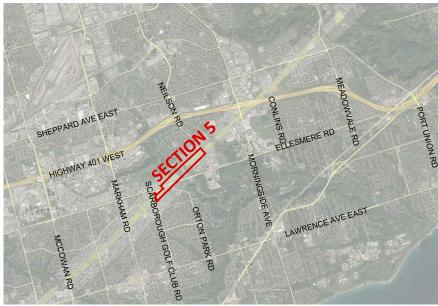

## SITE LOCATION MAP

# Section 5: Military Trail to Neilson Road Construction Phasing Plan

PROJECT TITLE

DRAWING TITLE:

- Phase 1: Orton Park/Military Trail and Ellesmere Rd o Pedestrian bridge at Highland Creek o Elevated boardwalk through wetland