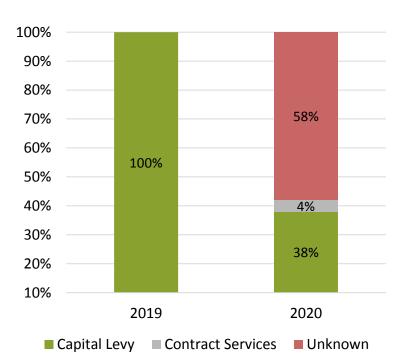

## Service Area 3 – Regional Biodiversity

Ecosystem Management Research and Directions

Biodiversity Monitoring

Restoration and Regeneration

Forest Management

| <b>2019 Budget</b> (\$000s)              |        |        |
|------------------------------------------|--------|--------|
| Revenue                                  | %      | \$     |
| Capital levy                             | 42.34% | 9,404  |
| Contract services                        | 36.07% | 8,012  |
| Municipal contract services              | 13.04% | 2,896  |
| Provincial / Federal Contract Services   | 3.48%  | 772    |
| Municipal grants                         | 2.04%  | 453    |
| Federal grants                           | 1.22%  | 270    |
| Provincial grants                        | 1.19%  | 264    |
| Toronto and Region Conservation          |        |        |
| Foundation                               | 0.34%  | 75     |
| User fees, sales and admissions          | 0.18%  | 39     |
| Operating levy                           | 0.12%  | 27     |
| Total Revenue                            |        | 22,212 |
| Expenditures                             | %      | \$     |
| Wages and benefits                       | 65.37% | 14,544 |
| Contracted services                      | 15.02% | 3,342  |
| Materials and supplies                   | 14.20% | 3,159  |
| Utilities                                | 0.01%  | 3      |
| Property Tax                             | 0.00%  | 1      |
| Internal Recoveries / (Recoveries) - Net | 5.40%  | 1,201  |
| Total Expenditures                       |        | 22,249 |
| Reserves                                 |        | (100)  |
| Net Budget                               |        | (137)  |