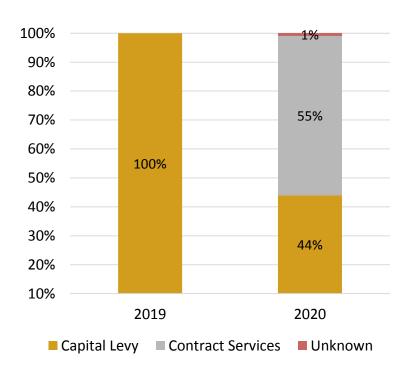

## Service Area 2 – Water Risk Management

Water Resource Science

Flood Management

**Erosion Management** 

| <b>2019 Budget</b> (\$000s)              |        |        |
|------------------------------------------|--------|--------|
| Revenue                                  | %      | \$     |
| Municipal contract services              | 64.15% | 60,139 |
| Capital levy                             | 23.86% | 22,365 |
| Federal grants                           | 6.70%  | 6,281  |
| Provincial / Federal Contract Services   | 1.48%  | 1,383  |
| Contract services                        | 1.47%  | 1,374  |
| Provincial grants                        | 1.37%  | 1,280  |
| Operating levy                           | 0.92%  | 861    |
| User fees, sales and admissions          | 0.07%  | 64     |
| Investment Income                        | 0.01%  | 5      |
| Donations                                | 0.00%  | 1      |
| Total Revenue                            |        | 93,753 |
| Expenditures                             | %      | \$     |
| Contracted services                      | 68.83% | 64,437 |
| Materials and supplies                   | 15.01% | 14,053 |
| Wages and benefits                       | 11.49% | 10,756 |
| Utilities                                | 0.03%  | 28     |
| Property Tax                             | 0.02%  | 18     |
| Internal Recoveries / (Recoveries) - Net | 4.61%  | 4,319  |
| Total Expenditures                       |        | 93,611 |
| Net Budget                               |        | 143    |