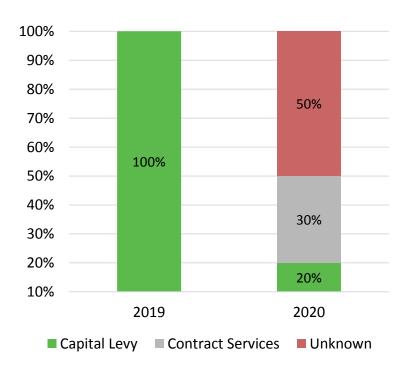

## Service Area 3 – Regional Biodiversity

Ecosystem Management Research and Directions

Biodiversity Monitoring

Restoration and Regeneration

Forest Management

| <b>2019 Budget</b> (\$000s)              |        |        |
|------------------------------------------|--------|--------|
| Revenue                                  | %      | \$     |
| Capital levy                             | 42.34% | 9,404  |
| Contract services                        | 36.07% | 8,012  |
| Municipal contract services              | 13.04% | 2,896  |
| Provincial / Federal Contract Services   | 3.48%  | 772    |
| Municipal grants                         | 2.04%  | 453    |
| Federal grants                           | 1.22%  | 270    |
| Provincial grants                        | 1.19%  | 264    |
| Toronto and Region Conservation          |        |        |
| Foundation                               | 0.34%  | 75     |
| User fees, sales and admissions          | 0.18%  | 39     |
| Operating levy                           | 0.12%  | 27     |
| Total Revenue                            |        | 22,212 |
| Expenditures                             | %      | \$     |
| Wages and benefits                       | 65.37% | 14,544 |
| Contracted services                      | 15.02% | 3,342  |
| Materials and supplies                   | 14.20% | 3,159  |
| Utilities                                | 0.01%  | 3      |
| Property Tax                             | 0.00%  | 1      |
| Internal Recoveries / (Recoveries) - Net | 5.40%  | 1,201  |
| Total Expenditures                       |        | 22,249 |
| Reserves                                 |        | (100)  |
| Net Budget                               |        | (137)  |