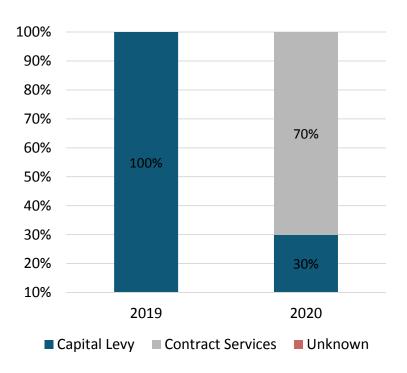

## Service Area 4 – Greenspace Securement and Management

| <b>2019 Budget</b> (\$000s)              |        |        |
|------------------------------------------|--------|--------|
| Revenue                                  | %      | \$     |
| Rent and property interests              | 30.08% | 3,832  |
| Municipal contract services              | 29.82% | 3,799  |
| Capital levy                             | 10.41% | 1,326  |
| Municipal grants                         | 10.02% | 1,277  |
| Operating levy                           | 8.59%  | 1,095  |
| Donations                                | 7.85%  | 1,000  |
| Contract services                        | 2.19%  | 279    |
| Provincial / Federal contract services   | 0.98%  | 125    |
| Sundry                                   | 0.05%  | 7      |
| Total Revenue                            |        | 12,740 |
| Expenditures                             | %      | \$     |
| Contracted services                      | 38.98% | 4,124  |
| Materials and supplies                   | 25.90% | 2,739  |
| Wages and benefits                       | 24.47% | 2,588  |
| Property Tax                             | 7.33%  | 775    |
| Utilities                                | 0.63%  | 67     |
| Internal Recoveries / (Recoveries) - Net | 2.69%  | 284    |
| Total Expenditures                       |        | 10,577 |
| Net Budget                               |        | 2,163  |