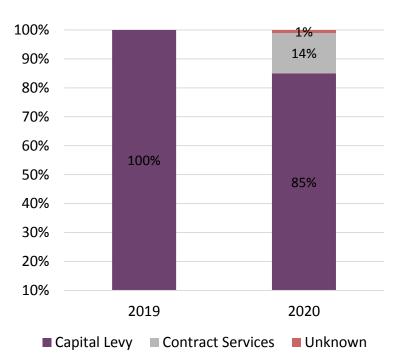

### Service Area 7 – Education and Outreach

School Programs

Family and Community Programs

Newcomer Employment and Education

| <b>2019 Budget</b> (\$000s)              |        |        |
|------------------------------------------|--------|--------|
| Revenue                                  | %      | \$     |
| Capital levy                             | 52.06% | 8,457  |
| User fees, sales and admissions          | 22.44% | 3,645  |
| Operating levy                           | 13.73% | 2,231  |
| Provincial grants                        | 4.30%  | 699    |
| Toronto and Region Conservation          |        |        |
| Foundation                               | 3.07%  | 498    |
| Federal grants                           | 2.51%  | 407    |
| Contract services                        | 1.70%  | 276    |
| Rent and property interests              | 0.17%  | 28     |
| Municipal contract services              | 0.02%  | 3      |
| Donations                                | 0.01%  | 2      |
| Total Revenue                            |        | 16,246 |
| Expenditures                             | %      | \$     |
| Contracted services                      | 47.50% | 7,727  |
| Wages and benefits                       | 43.98% | 7,155  |
| Materials and supplies                   | 4.01%  | 653    |
| Utilities                                | 1.41%  | 229    |
| Internal Recoveries / (Recoveries) - Net | 3.09%  | 503    |
| Total Expenditures                       |        | 16,267 |
| Reserves                                 |        | 20     |
| Net Budget                               |        | (1)    |