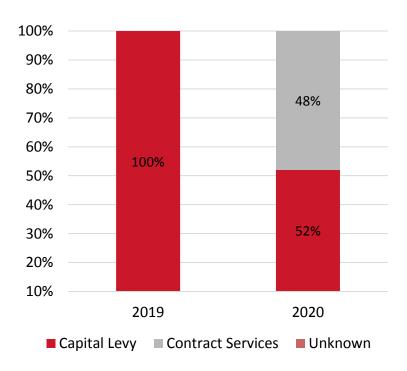

## **Service Area 1 – Watershed Studies and Strategies**

Watershed Planning and Reporting

**Climate Science** 

| <b>2019 Budget</b> (\$000s)              |        |       |
|------------------------------------------|--------|-------|
| Revenue                                  | %      | \$    |
| Capital levy                             | 48.08% | 1,854 |
| Operating levy                           | 37.79% | 1,457 |
| Municipal contract services              | 5.29%  | 204   |
| Provincial grants                        | 4.54%  | 175   |
| Federal grants                           | 3.50%  | 135   |
| User fees, sales and admissions          | 0.62%  | 24    |
| Donations                                | 0.18%  | 7     |
| Total Revenue                            |        | 3,856 |
| Expenditures                             | %      | \$    |
| Wages and benefits                       | 76.98% | 2,930 |
| Contracted services                      | 15.61% | 594   |
| Materials and supplies                   | 1.18%  | 45    |
| Internal Recoveries / (Recoveries) - Net | 6.23%  | 237   |
| Total Expenditures                       |        | 3,806 |
| Net Budget                               |        | 50    |