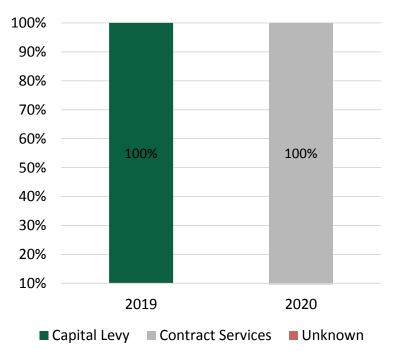

## **Service Area 6 – Planning and Development**

| <b>2019 Budget</b> (\$000s)              |        |        |
|------------------------------------------|--------|--------|
| Revenue                                  | %      | \$     |
| User fees, sales and admissions          | 78.87% | 9,284  |
| Municipal contract services              | 8.23%  | 969    |
| Capital levy                             | 7.83%  | 922    |
| Provincial / Federal Contract Services   | 3.31%  | 390    |
| Contract services                        | 1.33%  | 156    |
| Provincial grants                        | 0.42%  | 50     |
| Municipal Grants                         | 0.01%  | 1      |
| Total Revenue                            |        | 11,772 |
| Expenditures                             | %      | \$     |
| Wages and benefits                       | 90.05% | 10,267 |
| Contracted services                      | 6.40%  | 730    |
| Materials and supplies                   | 0.85%  | 97     |
| Internal Recoveries / (Recoveries) - Net | 2.69%  | 307    |
| Total Expenditures                       |        | 11,401 |
| Net Budget                               |        | 371    |