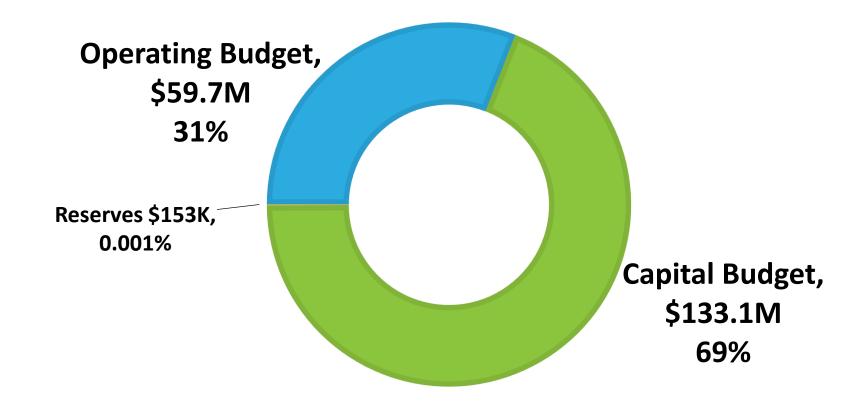

## Total 2025 TRCA Budget, \$192.9M

#### **Operating Revenues, \$59.8M**

#### Capital Revenues, \$133.1M