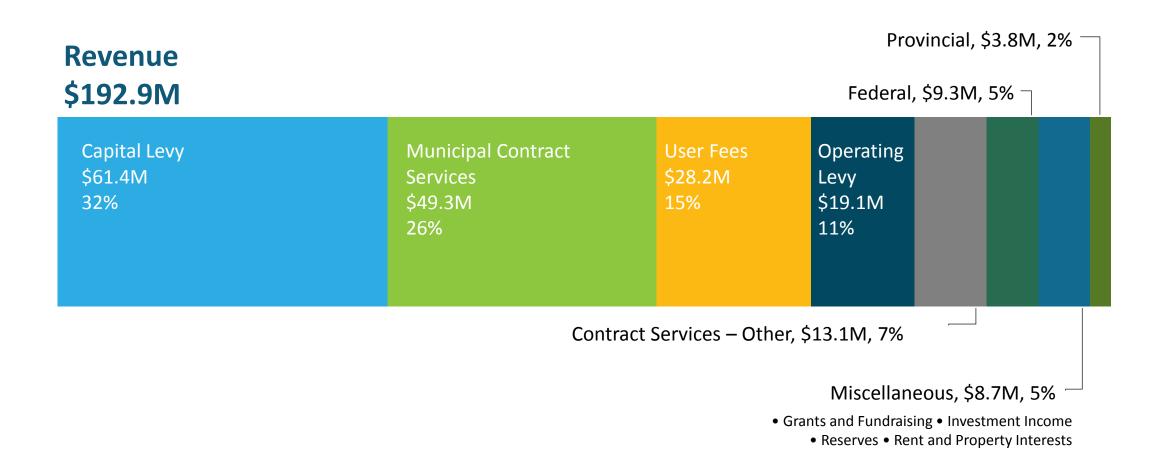

## **TRCA 2025 Budget Overview**

Presented by: Linda Charlebois, Director, Corporate Services



## **Organization by Service Area**



















Watershed Studies and Strategies Water Risk Management Regional Biodiversity

Greenspace Securement and Management Tourism and Recreation

Planning and Development Review Education and Outreach

Sustainable Communities

**Corporate Services** 

- We organize our business streams according to Service Areas
- This ensures TRCA's financial planning remains comparable and consistent over time

## Organization Chart w/ Service Area Categorization



## Total 2025 TRCA Budget, \$192.9M



### **2025 TRCA Revenue Sources**

#### **Operating Revenues, \$59.8M**



#### Capital Revenues, \$133.1M



## **TRCA 2025 Revenue By Type**



## **TRCA 2025 Expenditure By Type**

## **Expenditures** \$192.9M



# **Total Category Expenditures \$192.9M** (000s)

| Service Area                         | Category 1 | Category 2 | Category 3 | Total   |
|--------------------------------------|------------|------------|------------|---------|
| Watershed Studies and Strategies     | 1.0        | 1.4        | 0.3        | \$2.7   |
| Water Risk Management                | 26.6       | 24.6       | 0.1        | \$51.2  |
| Regional Biodiversity                | 1.5        | 32.3       | 0.7        | \$34.5  |
| Greenspace Securement and Management | 1.2        | 3.3        | 9.0        | \$13.5  |
| Tourism and Recreation               | 4.0        | 15.2       | 10.0       | \$29.1  |
| Planning and Development             | 17.2