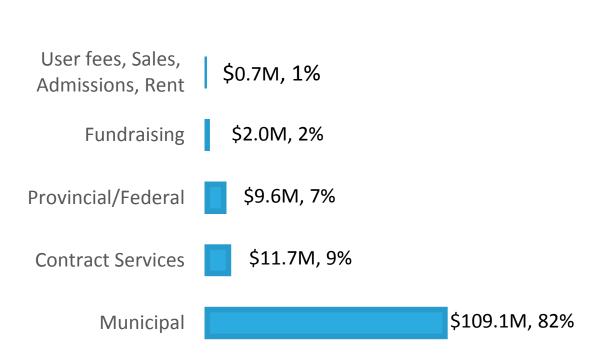

## **TRCA 2025 Budget Overview**

Presented by: Linda Charlebois, Director, Corporate Services



## **Organization by Service Area**



















Watershed Studies and Strategies Water Risk Management Regional Biodiversity

Greenspace Securement and Management Tourism and Recreation

Planning and Development Review Education and Outreach

Sustainable Communities

**Corporate Services** 

- We organize our business streams according to Service Areas
- This ensures TRCA's financial planning remains comparable and consistent over time

## Organization Chart w/ Service Area Categorization



## Total 2025 TRCA Budget, \$192.9M



### **2025 TRCA Revenue Sources**

#### **Operating Revenues, \$59.8M**



#### Capital Revenues, \$133.1M



## **TRCA 2025 Revenue By Type**



## **TRCA 2025 Expenditure By Type**

## **Expenditures** \$192.9M



# **Total Category Expenditures \$192.9M** (000s)

| Service Area                         | Category 1 | Category 2 | Category 3 | Total   |
|--------------------------------------|------------|------------|------------|---------|
| Watershed Studies and Strategies     | 1.0        | 1.4        | 0.3        | \$2.7   |
| Water Risk Management                | 26.6       | 24.6       | 0.1        | \$51.2  |
| Regional Biodiversity                | 1.5        | 32.3       | 0.7        | \$34.5  |
| Greenspace Securement and Management | 1.2        | 3.3        | 9.0        | \$13.5  |
| Tourism and Recreation               | 4.0        | 15.2       | 10.0       | \$29.1  |
| Planning