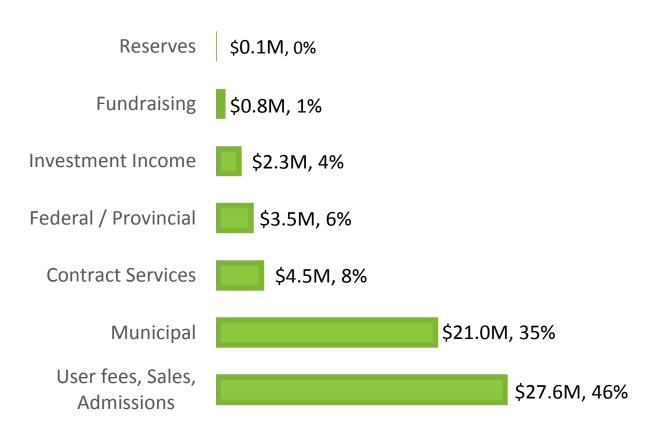

## **TRCA 2025 Budget Overview**

Presented by: Linda Charlebois, Director, Corporate Services



## **Organization by Service Area**



















Watershed Studies and Strategies Water Risk Management Regional Biodiversity

Greenspace Securement and Management Tourism and Recreation

Planning and Development Review Education and Outreach

Sustainable Communities

**Corporate Services** 

- We organize our business streams according to Service Areas
- This ensures TRCA's financial planning remains comparable and consistent over time

## Organization Chart w/ Service Area Categorization



## Total 2025 TRCA Budget, \$192.9M



### **2025 TRCA Revenue Sources**

#### **Operating Revenues, \$59.8M**



#### Capital Revenues, \$133.1M



## **TRCA 2025 Revenue By Type**



## **TRCA 2025 Expenditure By Type**

## **Expenditures** \$192.9M



# **Total Category Expenditures \$192.9M** (000s)

| Service Area                         | Category 1 | Category 2 | Category 3 | Total   |
|--------------------------------------|------------|------------|------------|---------|
| Watershed Studies and Strategies     | 1.0        | 1.4        | 0.3        | \$2.7   |
| Water Risk Management                | 26.6       | 24.6       | 0.1        | \$51.2  |
| Regional Biodiversity                | 1.5        | 32.3       | 0.7        | \$34.5  |
| Greenspace Securement and Management | 1.2        | 3.3        | 9.0        | \$13.5  |
| Tourism and Recreation               | 4.0        | 15.2       |