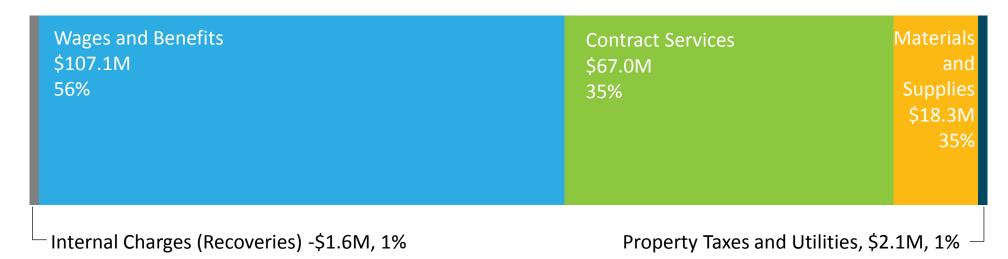

harlebois, Director, Corporate Services



## **Organization by Service Area**



















Watershed Studies and Strategies Water Risk Management Regional Biodiversity

Greenspace Securement and Management Tourism and Recreation

Planning and Development Review Education and Outreach

Sustainable Communities

**Corporate Services** 

- We organize our business streams according to Service Areas
- This ensures TRCA's financial planning remains comparable and consistent over time

## Organization Chart w/ Service Area Categorization



## Total 2025 TRCA Budget, \$192.9M



### **2025 TRCA Revenue Sources**

#### **Operating Revenues, \$59.8M**



#### Capital Revenues, \$133.1M



## **TRCA 2025 Revenue By Type**



## **TRCA 2025 Expenditure By Type**

## **Expenditures** \$192.9M



# **Total Category Expenditures \$192.9M** (000s)

| Service Area                         | Category 1 | Category 2 | Category 3 | Total   |
|--------------------------------------|------------|------------|------------|---------|
| Watershed Studies and Strategies     | 1.0        | 1.4        | 0.3        | \$2.7   |
| Water Risk Management                | 26.6       | 24.6       | 0.1        | \$51.2  |
| Regional Biodiversity                | 1.5        | 32.3       | 0.7        | \$34.5  |
| Greenspace Securement and Management | 1.2        | 3.3        | 9.0        | \$13.5  |
| Tourism and Recreation               | 4.0        | 15.2       | 10.0       | \$29.1  |
| Planning and Development             | 17.2       | 1.2        | -          | \$18.4  |
| Education and Outreach