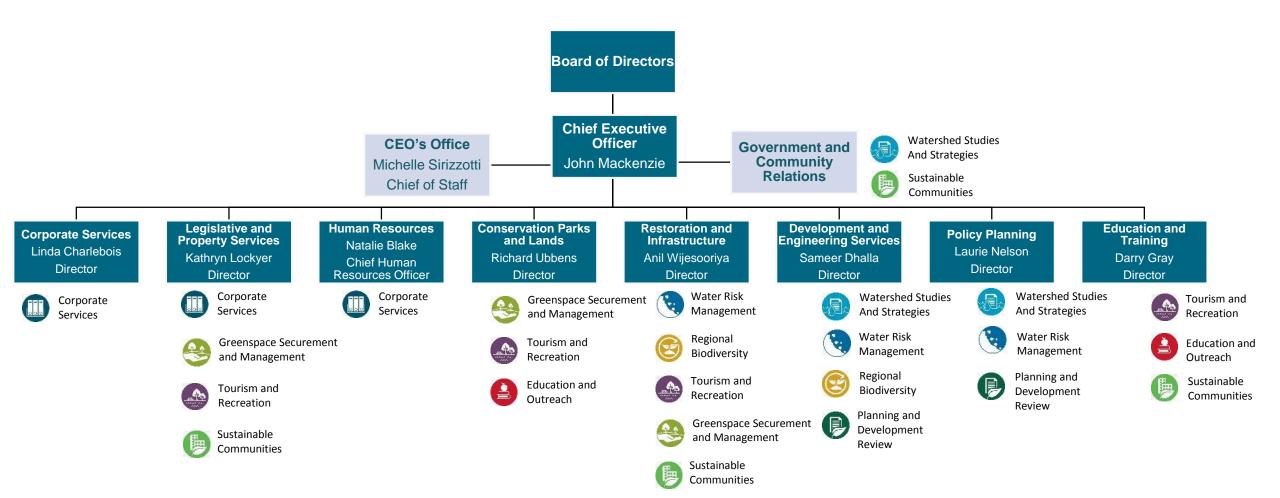

## **Organization by Service Area**

Watershed Studies and Strategies Water Risk Management Regional Biodiversity

Greenspace Securement and Management Tourism and Recreation

Planning and Development Review Education and Outreach

Sustainable Communities

**Corporate Services** 

- We organize our business streams according to Service Areas
- This ensures TRCA's financial planning remains comparable and consistent over time

## Organization Chart w/ Service Area Categorization