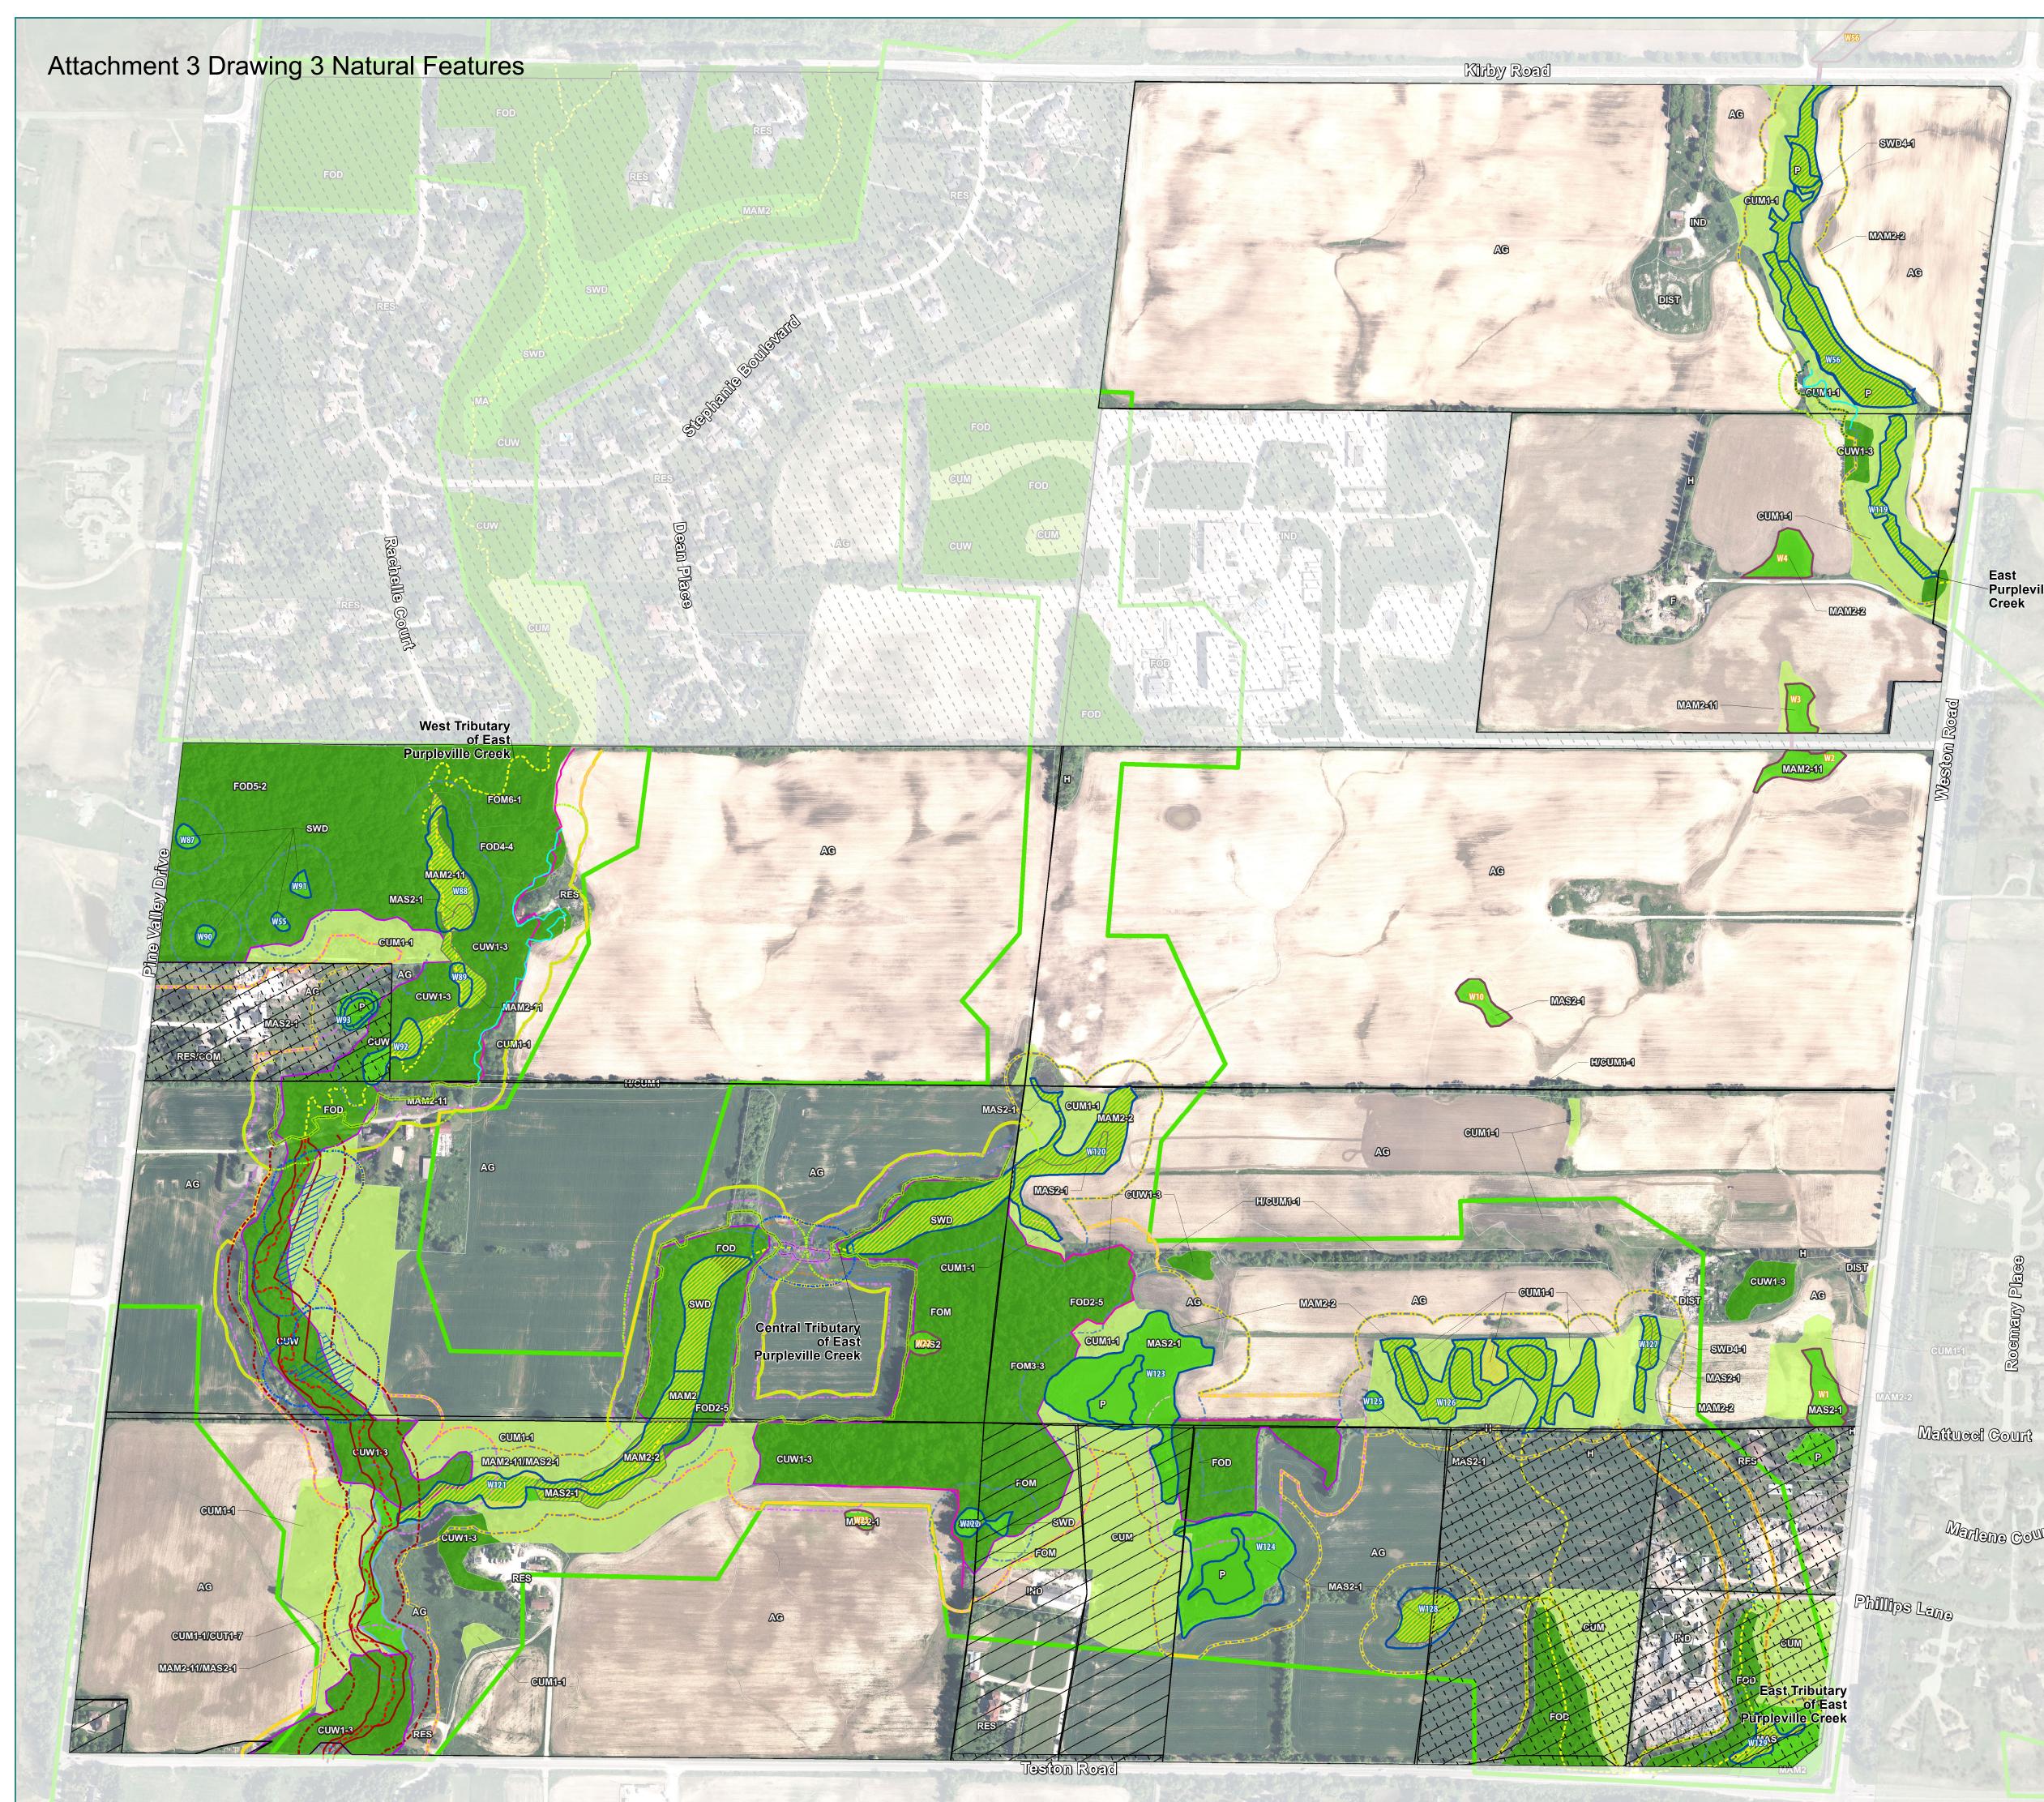

## LEGEND

|                                | LEGEND                                                                                         |                                                                                                                                                                                                                                                                                                                                             |  |
|--------------------------------|------------------------------------------------------------------------------------------------|---------------------------------------------------------------------------------------------------------------------------------------------------------------------------------------------------------------------------------------------------------------------------------------------------------------------------------------------|--|
|                                | Subject Lands                                                                                  |                                                                                                                                                                                                                                                                                                                                             |  |
|                                | Participating Ownership                                                                        |                                                                                                                                                                                                                                                                                                                                             |  |
|                                | Non-Participating Ownership                                                                    |                                                                                                                                                                                                                                                                                                                                             |  |
|                                | Greenbelt Plan Area                                                                            |                                                                                                                                                                                                                                                                                                                                             |  |
|                                | MNRF East Humber River Wetland Complex (Significant Wetland)                                   |                                                                                                                                                                                                                                                                                                                                             |  |
|                                | MNRF Wetlands To Be Removed and Replicated                                                     |                                                                                                                                                                                                                                                                                                                                             |  |
|                                |                                                                                                | Other Wetlands (ELC)                                                                                                                                                                                                                                                                                                                        |  |
|                                |                                                                                                | Ecological Land Classification                                                                                                                                                                                                                                                                                                              |  |
|                                |                                                                                                | Meadow                                                                                                                                                                                                                                                                                                                                      |  |
|                                |                                                                                                | Wetland                                                                                                                                                                                                                                                                                                                                     |  |
| Y                              |                                                                                                | Woodland                                                                                                                                                                                                                                                                                                                                    |  |
| East<br>Purpleville<br>Creek   | Redside Dace Contributing Habitat (Wetlands) sh                                                | Redside Dace Contributing Habitat (Wetlands) shown as per MNRF preliminary mapping (2021) on non-participants; not field verified                                                                                                                                                                                                           |  |
|                                | shown as per MNRF preliminary mapping (2021)                                                   | Redside Dace Contributing Habitat (Headwater Drainage Feature/Watercourse)<br>shown as per MNRF preliminary mapping (2021) on non-participants; not field<br>verified                                                                                                                                                                       |  |
|                                | Redside Dace Occupied Habitat (Headwater Drainage Feature / Watercourse)                       |                                                                                                                                                                                                                                                                                                                                             |  |
|                                |                                                                                                | Redside Dace Occupied Habitat (Meander Belt +30)                                                                                                                                                                                                                                                                                            |  |
| n Road                         | Meander Belt (GEO Morphix, 2021-07-28)                                                         |                                                                                                                                                                                                                                                                                                                                             |  |
| Leg .                          | Permanent or Intermittent Stream                                                               |                                                                                                                                                                                                                                                                                                                                             |  |
| Wester                         |                                                                                                | Significant Woodland (staked November 13, 2014<br>by TRCA and Savanta Inc.)                                                                                                                                                                                                                                                                 |  |
|                                |                                                                                                | — Significant Woodland (staked Dec. 4, 2020 by Savanta Inc.)                                                                                                                                                                                                                                                                                |  |
|                                | ———— Significant Woodland (not staked)                                                         | —— Significant Woodland (not staked)                                                                                                                                                                                                                                                                                                        |  |
|                                | Natural Feature Vegetation Protection Zones (Pre-2022)                                         |                                                                                                                                                                                                                                                                                                                                             |  |
|                                | 30 m from Significant Woodland (Staked)                                                        |                                                                                                                                                                                                                                                                                                                                             |  |
|                                | 30 m from Significant Woodland (not staked)                                                    | 30 m from Significant Woodland (not staked)                                                                                                                                                                                                                                                                                                 |  |
|                                | 10 m from Significant Woodland (not staked)                                                    | 10 m from Significant Woodland (not staked)                                                                                                                                                                                                                                                                                                 |  |
|                                | 30 m from Wetland Edge                                                                         |                                                                                                                                                                                                                                                                                                                                             |  |
|                                | 30 m from Fish Habitat                                                                         |                                                                                                                                                                                                                                                                                                                                             |  |
|                                | 10 m from Woodland Edge                                                                        |                                                                                                                                                                                                                                                                                                                                             |  |
|                                | Limit of Natural Features (includes VPZs)                                                      |                                                                                                                                                                                                                                                                                                                                             |  |
| Alton Laton                    | 2022 Feature Updates                                                                           |                                                                                                                                                                                                                                                                                                                                             |  |
|                                | Staked Dripline (TRCA 2022-08-08)                                                              | ELC LEGEND MIXED FOREST CULTURAL FOM Mixed Forest CUM Old-field Cultural Meadow                                                                                                                                                                                                                                                             |  |
|                                | Staked Marsh (TRCA 2022-08-08)                                                                 | FOM         Mixed Forest         CUM         Old-field Cultural Meadow           F0M3-3*         Dry-Fresh Hardwood-Hemlock         CUM1-1         Dry-Moist Old Field Meadow           Mixed Forest         CUT1-7*         Mixed Cultural Thicket           F0M6-1         Fresh-Moist Sugar Maple —         CUW         Cultural Woodlot |  |
| C. Sta                         | Delineated Wetlands (GEI 2022)                                                                 | Hemlock Mixed Forest CUW1-3* Mixed Cultural Woodland DECIDUOUS FOREST SWAMP                                                                                                                                                                                                                                                                 |  |
| 129334 (3)                     | Staked Dripline (GEI 2022)                                                                     | FOD         Deciduous Forest         SWD         Deciduous Swamp           FOD2-5*         Dry-Fresh Hickory-Basswood         SWD4-1         Willow Mineral Deciduous           Deciduous Forest         Swamp           FOD4         Enclose Forest         Swamp                                                                          |  |
|                                | 10m Setback from Dripline                                                                      | F0D4-4* Dry-Fresh White Ash- Sugar<br>Maple-Black Walnut * <i>Type not listed in Southern Ontario ELC.</i><br>Deciduous Forest<br>F0D5-2 Dry-Fresh Sugar Maple - Beech AG Agricultural                                                                                                                                                      |  |
| Dirie and                      | 30m setback from Significant Woodland                                                          | Deciduous Forest COM Commercial<br>DIST Disturbed<br>MARSH F Farm                                                                                                                                                                                                                                                                           |  |
| Ø                              | 30m setback to Staked Wetlands                                                                 | MA Marsh H Hedgerow<br>MAM2 Mineral Meadow Marsh IND Industrial<br>MAM2-2 Reed-canary Grass Mineral P Pond<br>Meadow Marsh BFS Residential                                                                                                                                                                                                  |  |
| je<br>je                       | NOTE: All constraint lines on new participants                                                 | Meadow Marsh RES Residential<br>MAM2-10 Forb Mineral Meadow Marsh<br>MAM2-11* Mixed Mineral Meadow Marsh<br>MAS Shallow Marsh                                                                                                                                                                                                               |  |
| [] A.                          | NOTE: All constraint lines on non-participants<br>lands are preliminary, to be field verified. | MAS2-1 Cattail Mineral Shallow Marsh                                                                                                                                                                                                                                                                                                        |  |
| Rocinary Place                 |                                                                                                |                                                                                                                                                                                                                                                                                                                                             |  |
| - CUM1-1                       |                                                                                                |                                                                                                                                                                                                                                                                                                                                             |  |
|                                |                                                                                                |                                                                                                                                                                                                                                                                                                                                             |  |
|                                |                                                                                                |                                                                                                                                                                                                                                                                                                                                             |  |
| Nattucci Court                 |                                                                                                |                                                                                                                                                                                                                                                                                                                                             |  |
| 問題をい                           | DRAWING 3                                                                                      | GEI Consultants                                                                                                                                                                                                                                                                                                                             |  |
|                                |                                                                                                |                                                                                                                                                                                                                                                                                                                                             |  |
| Marlene Coult Natural Features |                                                                                                |                                                                                                                                                                                                                                                                                                                                             |  |
|                                |                                                                                                |                                                                                                                                                                                                                                                                                                                                             |  |
| -ENO                           |                                                                                                |                                                                                                                                                                                                                                                                                                                                             |  |
| Contraction of the             |                                                                                                |                                                                                                                                                                                                                                                                                                                                             |  |
|                                |                                                                                                | September 2021                                                                                                                                                                                                                                                                                                                              |  |
|                                |                                                                                                |                                                                                                                                                                                                                                                                                                                                             |  |
|                                | , , , , , , , , , , , , , , , , , , ,                                                          |                                                                                                                                                                                                                                                                                                                                             |  |

Sources: Aerial Photography, First Base Solutions, 2017. Contains information licensed under the Open Government Licence – Ontario.

Path: \\bos-pzcc-1\Data\_Storage\TechInfo\7120\_Kitchener\\_Ontario GIS Resources\\_proposals\_temp\7618 - Block 41\figures\2021 04 01 nhn drawings\7618\_rpt\_dwg03\_natural\_features.mxd Date Saved: Wednesday, December 7, 2022