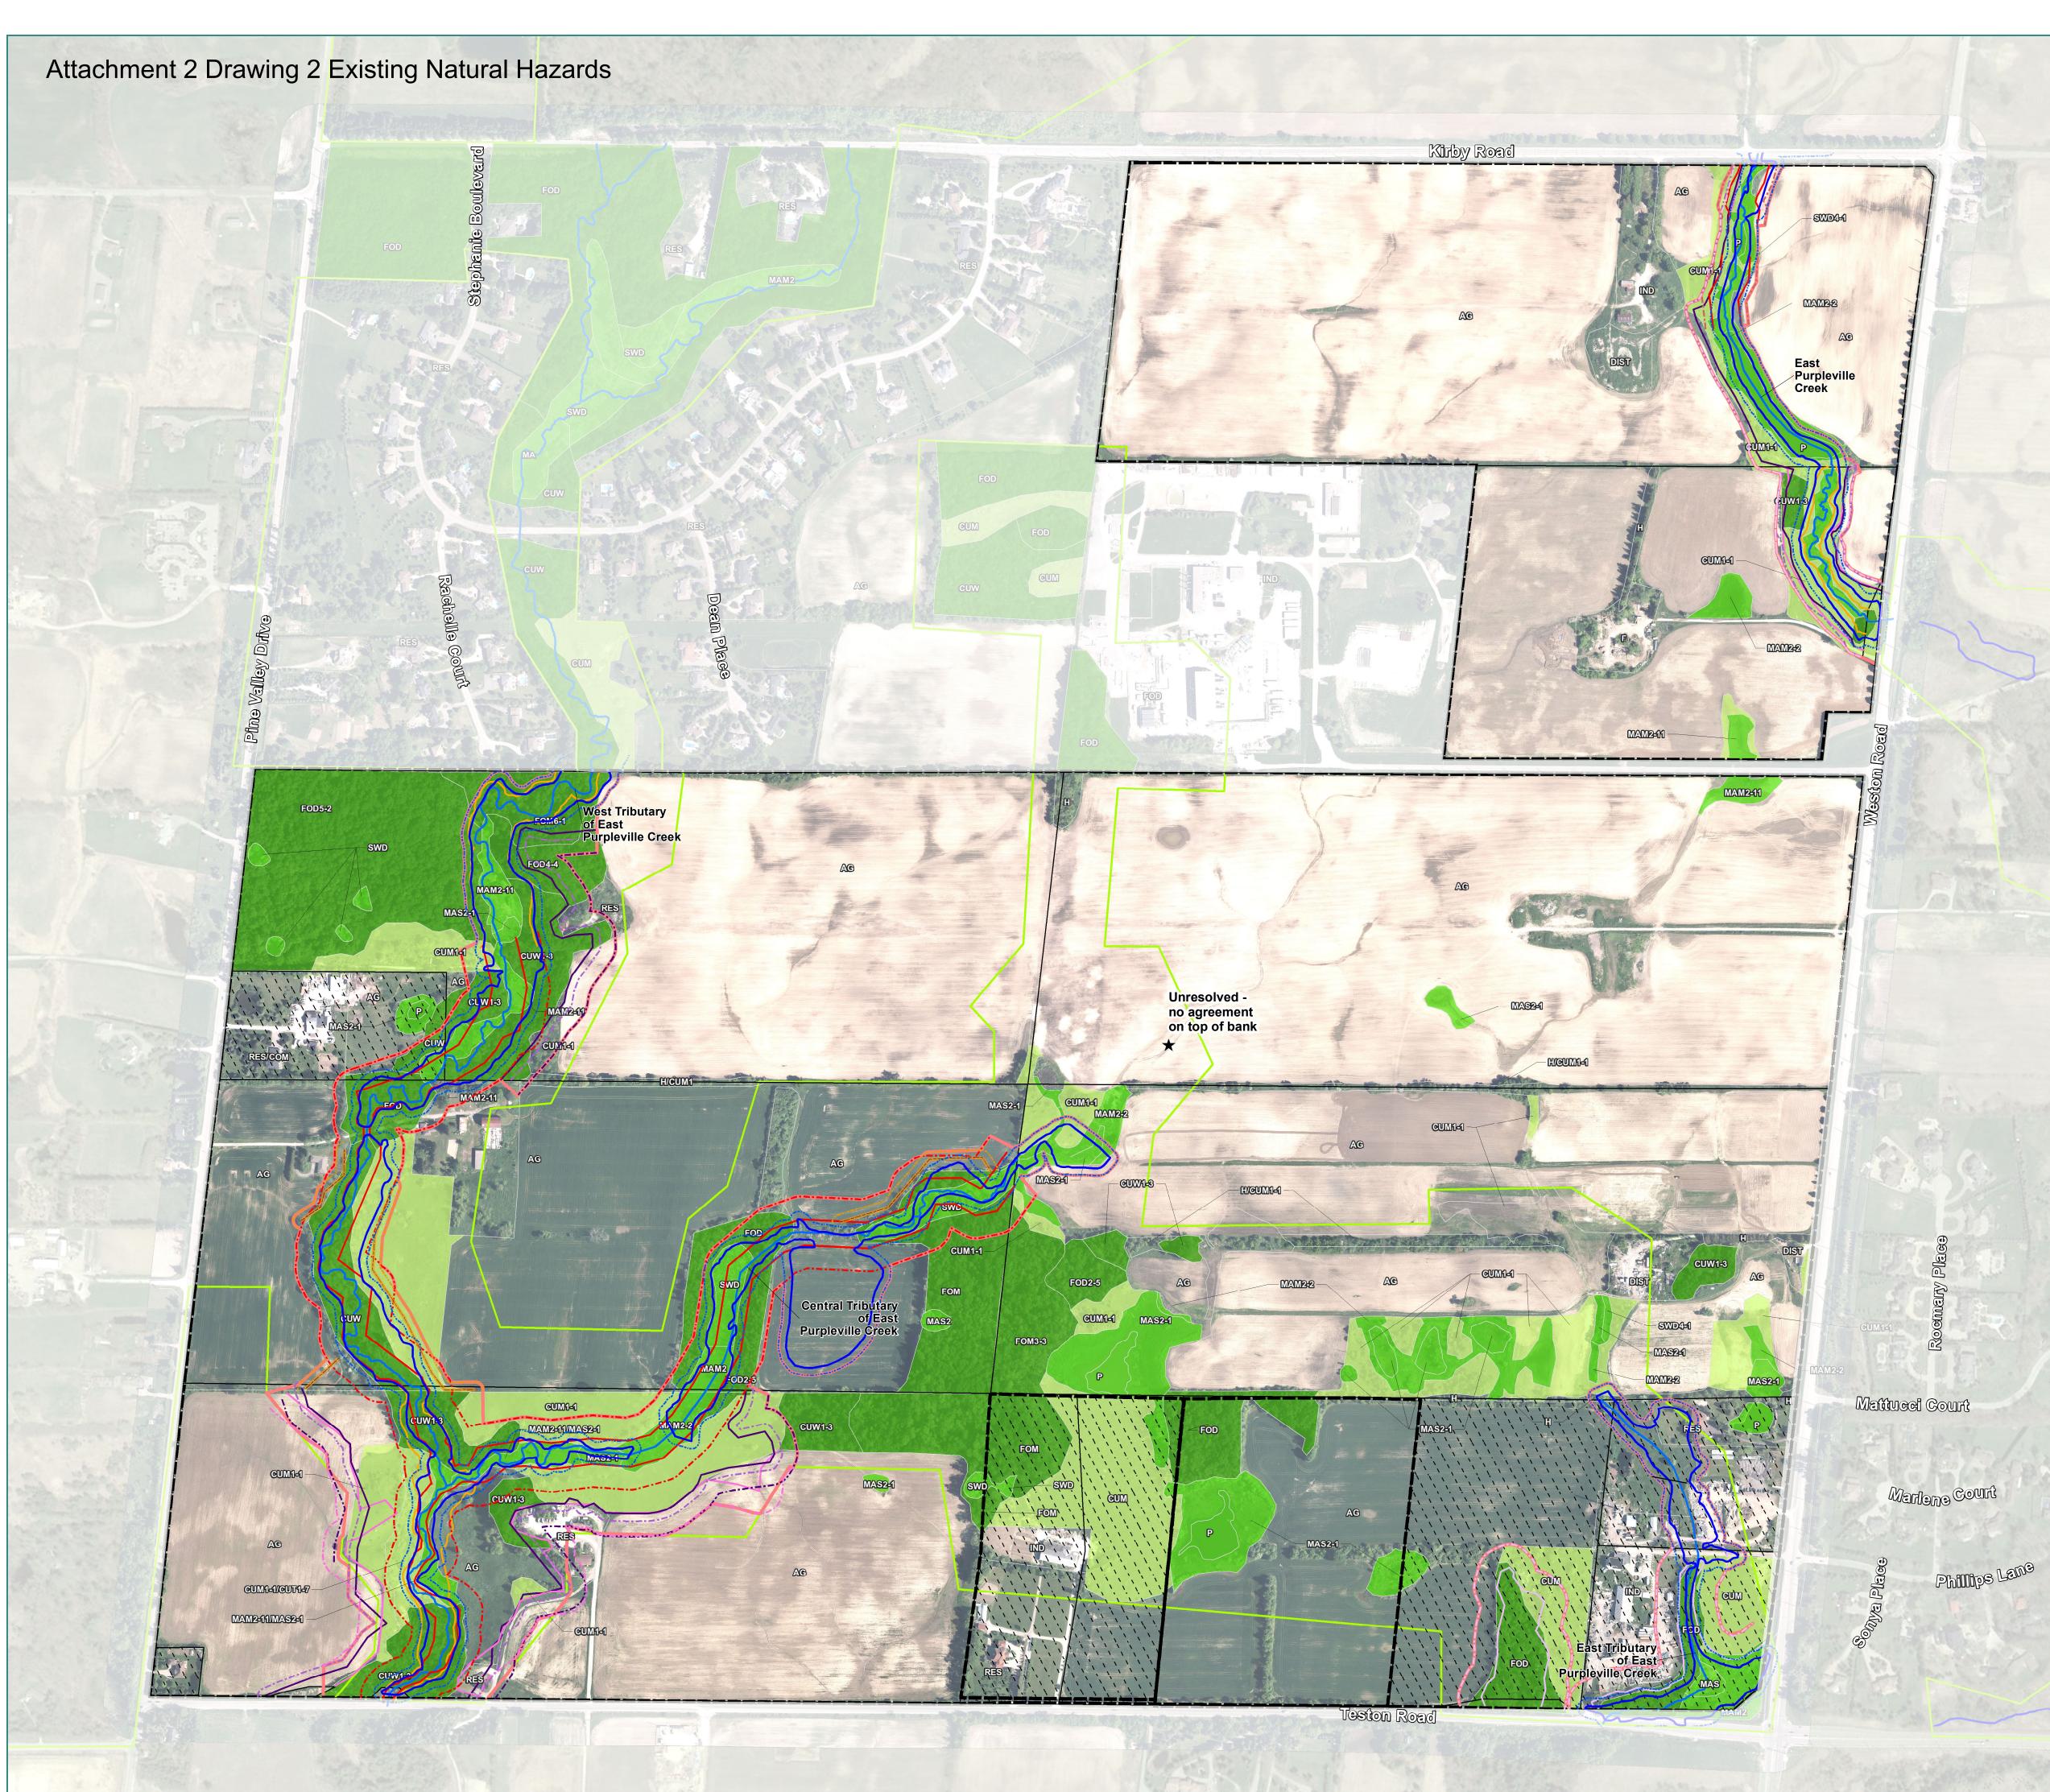

## BLOCK 41 MASTER ENVIRONMENTAL **SERVICING PLAN**

## **LEGEND**

|                       | Subject Lands                                |
|-----------------------|----------------------------------------------|
|                       | Participating Landowner                      |
|                       | Non-Participating Landowner                  |
|                       | Greenbelt Plan Area                          |
|                       | Wetland Under Cultivation                    |
|                       | Ecological Land Classification               |
|                       | Meadow                                       |
|                       | Wetland                                      |
|                       | Woodland                                     |
|                       | Permanent or Intermittent Stream             |
|                       | Meander Belt (GEO Morphix, 2021-07-28)       |
|                       | Erosion Setback (GEO Morphix, 2015)          |
|                       | Long Term Stable Slope Line (Soil Eng)       |
|                       | Staked Top of Bank                           |
|                       | Estimated Top of Bank (to be field verified) |
|                       | Floodline (from CAD 2021-11-18 Schaeffers)   |
|                       | Staked Top of Bank (TRCA 2022-08-08)         |
|                       | Limit of Natural Hazards                     |
|                       | 10m from Meander Belt                        |
|                       | 10m from Staked Top of Bank                  |
|                       | 30m from Staked Top of Bank                  |
|                       | 10m from Long Term Stable Slope              |
|                       | 30m from Long Term Stable Slope              |
|                       | 30m from Estimated Top of Bank               |
| 2022 Updated Setbacks |                                              |
|                       | 10m Setback from Top of Bank                 |
|                       | 10m Setback to Regional Floodline            |
|                       | 10m Setback to Regional Floodline            |

NOTE: All constraint lines on non-participants lands are preliminary, to be field verified.

## **Existing Natural Hazards**

0 50 100 200 300 m |

**DRAWING 2** 

Path: \\bos-pzcc-1\Data\_Storage\TechInfo\7120\_Kitchener\\_Ontario GIS Resources\\_proposals\_temp\7618 - Block 41\figures\report\_figures\2021 04 01 nhn drawings\7618\_rpt\_dwg02\_natural\_hazards.mxd Date Saved: Wednesday, December 7, 2022

November 2021

Sources: Aerial Photography, First Base Solutions, 2017. Contains information licensed under the Open Government Licence – Ontario.