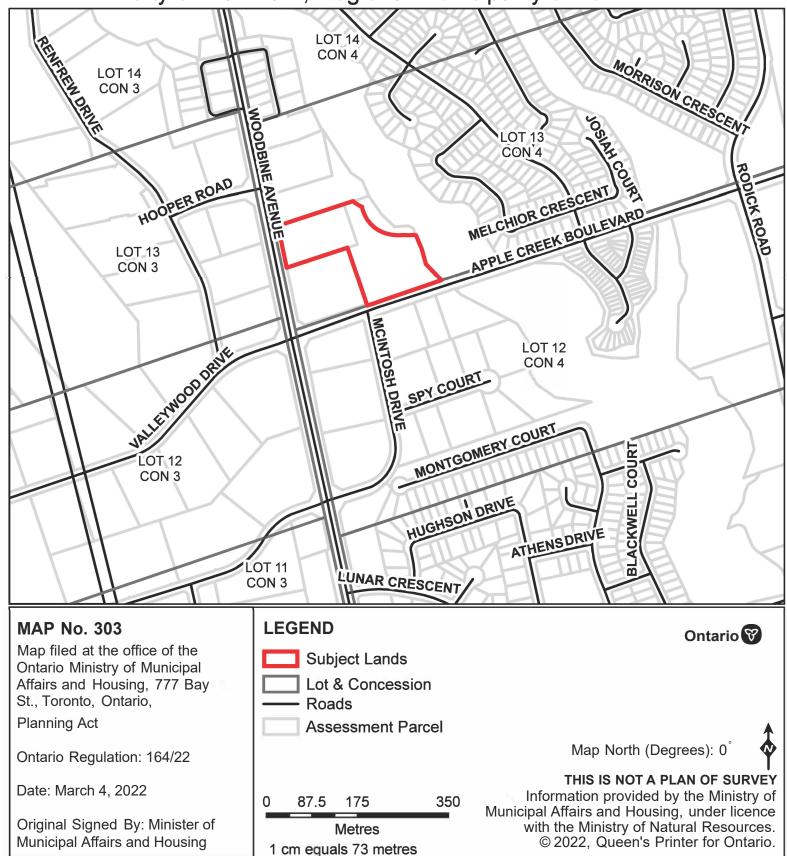

Part of Lot 13, Concession 4
City of Markham, Regional Municipality of York

## Map Description:

This is map no. 303 referred to in a Minister's Zoning Order. It shows lands which are located in Part of Lot 13, Concession 4, City of Markham, Regional Municipality of York. We are committed to providing accessible customer service (https://www.ontario.ca/page/accessible-customer-service-policy). On

to providing accessible customer service (https://www.ontario.ca/page/accessible-customer-service-policy). On request, we can arrange for accessible formats and communications supports.

Please contact MMAH by email (mininfo@ontario.ca) for regulation details.