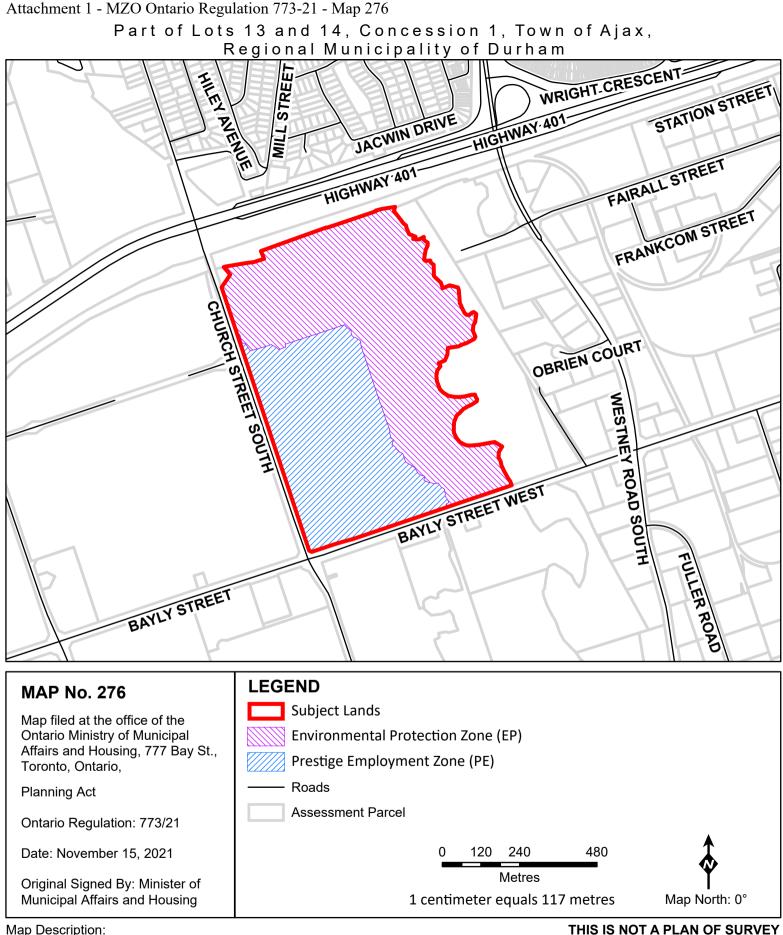

## Map Description:

This is map no. 276 referred to in a Minister's Zoning Order. It shows lands which are located in Part of Lots 13 and 14, Concession 1, Town of Ajax, Regional Municipality of Durham. We are committed to providing accessible customer service (https://www.ontario.ca/page/accessible-customer-service-policy). On request, we can arrange for accessible formats and communications supports. Please contact MMAH by email (mininfo@ontario.ca) for regulation details.