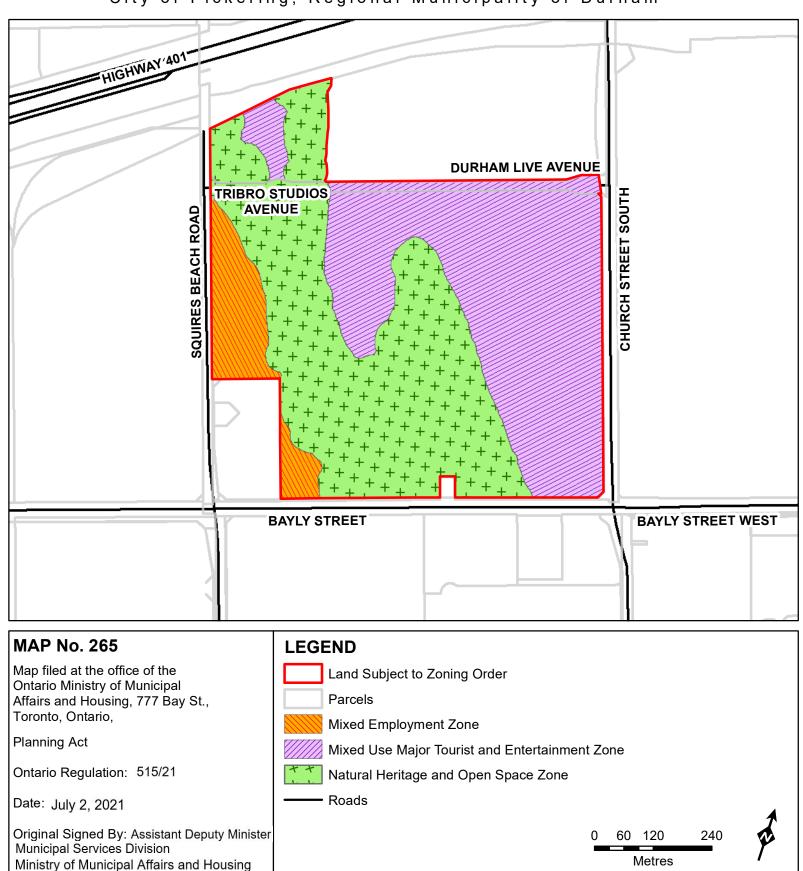

Part of Lots 15 and 16, Concession 1 City of Pickering, Regional Municipality of Durham

## Map Description:

This is map no. 265 referred to in a Minister's Zoning Order. It shows lands which are located in Part of Lots 15 and 16, Concession 1, in the City of Pickering, in the Regional Municipality of Durham. We are committed to providing accessible customer service