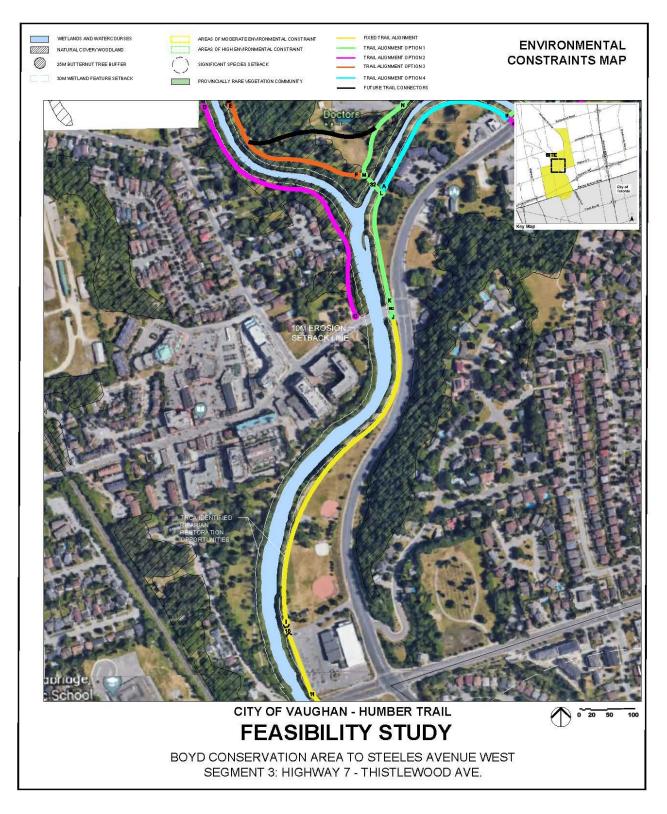

Locally rare vegetation communities are less sensitive than provincially rare communities and are unlikely to be significantly impacted by trail development. In general, impacts to these communities can be avoided or minimized by:

- Avoiding locally rare vegetation communities where possible;
- Implementing in a buffer of at least 10m to mitigate impacts to the feature if not avoidable;
- Reducing the trail footprint within locally rare vegetation communities either by reducing trail width (2.4m) or constructing a boardwalk; and,
- Minimizing vegetation removals within locally rare vegetation communities.



Figure 21: Segment 1 Environmental Constraints Map – Pine Grove Rd – Boyd Conservation Area



Figure 22: Segment 2 Environmental Constraints Map – Thistlewood Ave to Pine Grove Rd



Figure 23: Segment 3 Environmental Constraints Map – Highway 7 to Thistlewood Ave



Figure 24: Segment 4 Environmental Constraints Map – Highway 407 to Highway 7



Figure 25: Segment 5 Environmental Constraints Map – Steeles Ave West to Highway 407

# 7.2 Floodplain Mapping

### **Regulatory Floodplain**

Municipalities and the TRCA define flood risk assessment based on the Regulatory Storm Event. The Regulatory Flood corresponds with the flood impact that resulted from Hurricane Hazel (1954). However, several recent intense storm events in the GTA have resulted in erosion and flooding at extreme rates and affected how municipalities and the TRCA view trail location and design within the floodplain. At issue is the variability of flood events and risk to users that result in the need t