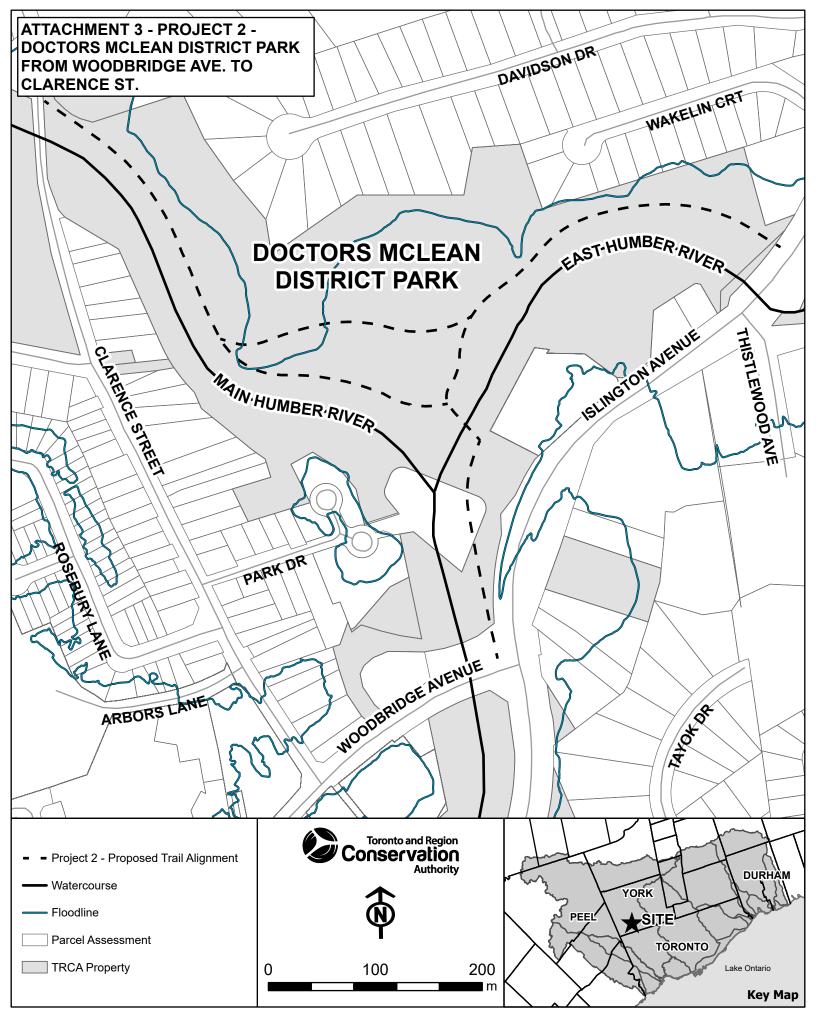

ry (MNRF). (2015a). Significant Wildlife Habitat Criteria Schedules for Ecoregion 6E. Ontario Ministry of Natural Resources and Forestry, Peterborough, Ontario, Canada.

Ontario Ministry of Natural Resources and Forestry (MNRF). (2015b). *General Habitat Description for Bank Swallow (Riparia riparia*).

Research Division (AIRD), Environment Canada. 16 pp. City of Vaughan. 2009. *City-wide Drainage and Stormwater Management Criteria Study*. Prepared by Clarifica Inc.

Toronto and Region Conservation Authority (TRCA). (2008). Humber River Watershed Plan.

Toronto and Region Conservation Authority (TRCA). (2005). *Humber River Fisheries Management Plan.* (2005).



© Queen's Printer for Ontario and its licensors. [2021] May Not be Reproduced without Permission. THIS IS NOT A PLAN OF SURVEY.



© Queen's Printer for Ontario and its licensors. [2021] May Not be Reproduced without Permission. THIS IS NOT A PLAN OF SURVEY.

#### MATERIAL FROM EXECUTIVE COMMITTEE MEETING HELD ON JANUARY 14, 2022 Meeting Minutes Link

Section I – Items for Board of Directors Action

RES.#A259/21 - ACQUISTION - ACCESS EASEMENT FROM CITY OF MISSISSAUGA Pertaining to conveyance of Land and the Small Arms Inspection Building for Community Facility Purposes, 1352 Lakeshore Road East, City of Mississauga, Regional Municipality of Peel, Lake Ontario Waterfront (CFN 56232)

Moved by:Gino RosatiSeconded by:Jennifer Drake

THE EXECUTIVE COMMITTEE RECOMMENDS THAT TRCA staff be directed to register an access easement across City of Mississauga-owned land, said land being Part of Lot 5, Concession 3, South of Du