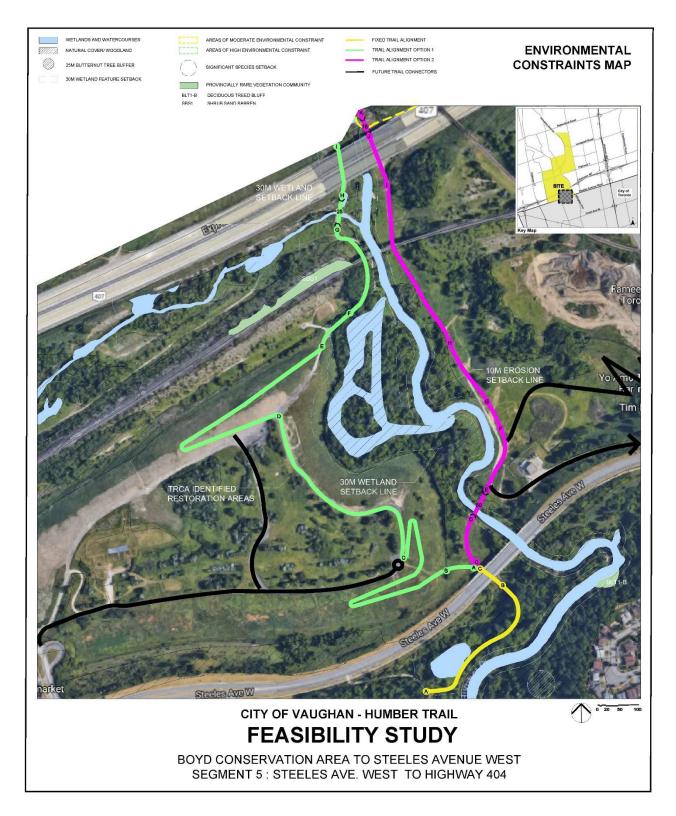

ral, impacts to these communities can be avoided or minimized by:

- Avoiding locally rare vegetation communities where possible;
- Implementing in a buffer of at least 10m to mitigate impacts to the feature if not avoidable;
- Reducing the trail footprint within locally rare vegetation communities either by reducing trail width (2.4m) or constructing a boardwalk; and,
- Minimizing vegetation removals within locally rare vegetation communities.



Figure 21: Segment 1 Environmental Constraints Map – Pine Grove Rd – Boyd Conservation Area



Figure 22: Segment 2 Environmental Constraints Map – Thistlewood Ave to Pine Grove Rd



Figure 23: Segment 3 Environmental Constraints Map – Highway 7 to Thistlewood Ave



Figure 24: Segment 4 Environmental Constraints Map – Highway 407 to Highway 7



Figure 25: Segment 5 Environmental Constraints Map – Steeles Ave West to Highway 407

# 7.2 Floodplain Mapping

### **Regulatory Floodplain**

Municipalities and the TRCA define flood risk assessment based on the Regulatory Storm Event. The Regulatory Flood corresponds with the flood impact that resulted from Hurricane Hazel (1954). However, several recent intense storm events in the GTA have resulted in erosion and flooding at extreme rates and affected how municipalities and the TRCA view trail location and design within the floodplain. At issue is the variability of flood events and risk to users that result in the need to consider appropriate margins of safety in the assessment of risk when planning trails.

To effectively manage risk on trails due to potential flooding, consideratio