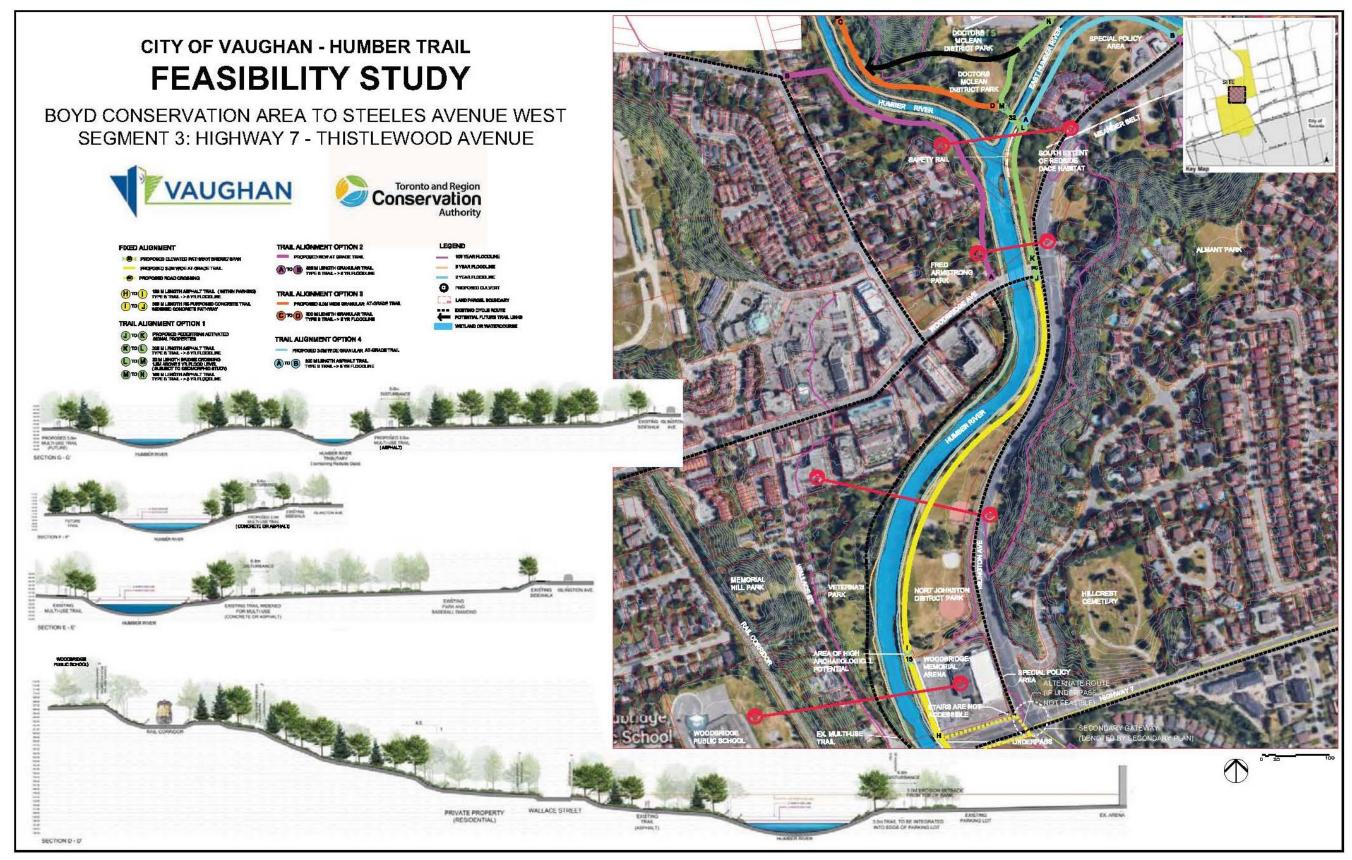

the City of Vaughan standards for a multi-use pathway. An existing connection from the Woodbridge Avenue bridge deck to the existing footpath is located down a steep embankment on the west side of the river, however, the footpath is not accessible. Options to make this access path AODA compliant should be investigated in the near future.

In consideration of the foregoing, it is preferred to locate a new multi-use trail on the east side of the river as there is more space in which to construct a multi-use trail and there is opportunity for the trail to connect directly to Nort Johnston Park and the Memorial Arena. An engineering review of the clearance height beneath the Highway 7 bridge should be conducted to confirm the viability of accommodating a trail on the east side of the river.



Figure 9: Segment 3: Highway 7 – Thistlewood Avenue

44 | Vaughan Humber Trail Feasibility Study - Boyd Conservation Area to Steeles Avenue West

#### DRAFT - December 2020

## 1.3.4 Segment 4

The lands that are located directly south of Highway 7 on the east side of the river are designated as a Special Policy Area (refer to Figure 12). A trail aligned within these lands would be flood vulnerable and would be subject to the policies that govern the SPA. Beyond the thin strips of public land that exist on both sides of the river, the valley corridor is constricted by existing developments. As illustrated in Figure 10, the landscape widens dramatically to the south into a vast flat plain where the river meanders broadly as it flows westward from Islington Avenue before it intersects an u