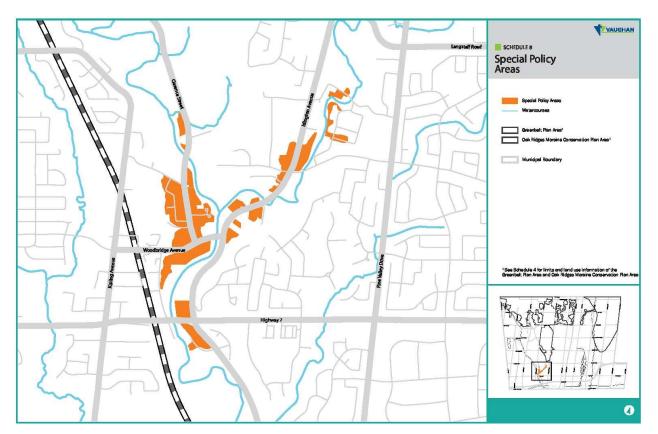

application of the Provincial standards for flood plain management. The PPS recognizes the concept of SPA status as a possible option for flood prone communities or portions thereof where the Province, Conservation Authority and the City agree to accept a higher level of risk to floodplain management. The implementation of flood proofing measures will be a condition of development approval by the City in co-operation with the TRCA. It is the policy of Council that the SPA boundaries are identified on Schedule 8 of the OPA and on Schedule 9 of the Woodbridge Centre Secondary Plan in Volume 2. The SPA policies form Section 7.3 of the Plan. The SPA policies and schedules were approved by the Ministry of Municipal Affairs and Housing and the Ministry of Natural Resources on November 3, 2014.



Figure 12: Schedule 8 – Special Policy Areas, VOP 2010

# 3.2.2 Growth Plan for the Greater Golden Horseshoe

The City of Vaughan is located in York Region and is part of the Greater Toronto Area (GTA). The GTA is forecast to receive considerable growth in population and employment by 2031. The buildout of the City of Toronto and rapid growth of the surrounding suburbs has had a significant impact on green space and the overall structure of the GTA. In response to this growth, the Province of Ontario issued a number of plans to protect green space and natural features and direct future growth toward more sustainable types of development. As such, municipalities across Ontario are reviewing their Official Plans to ensure that they are in conformity with the principles of provincial polici