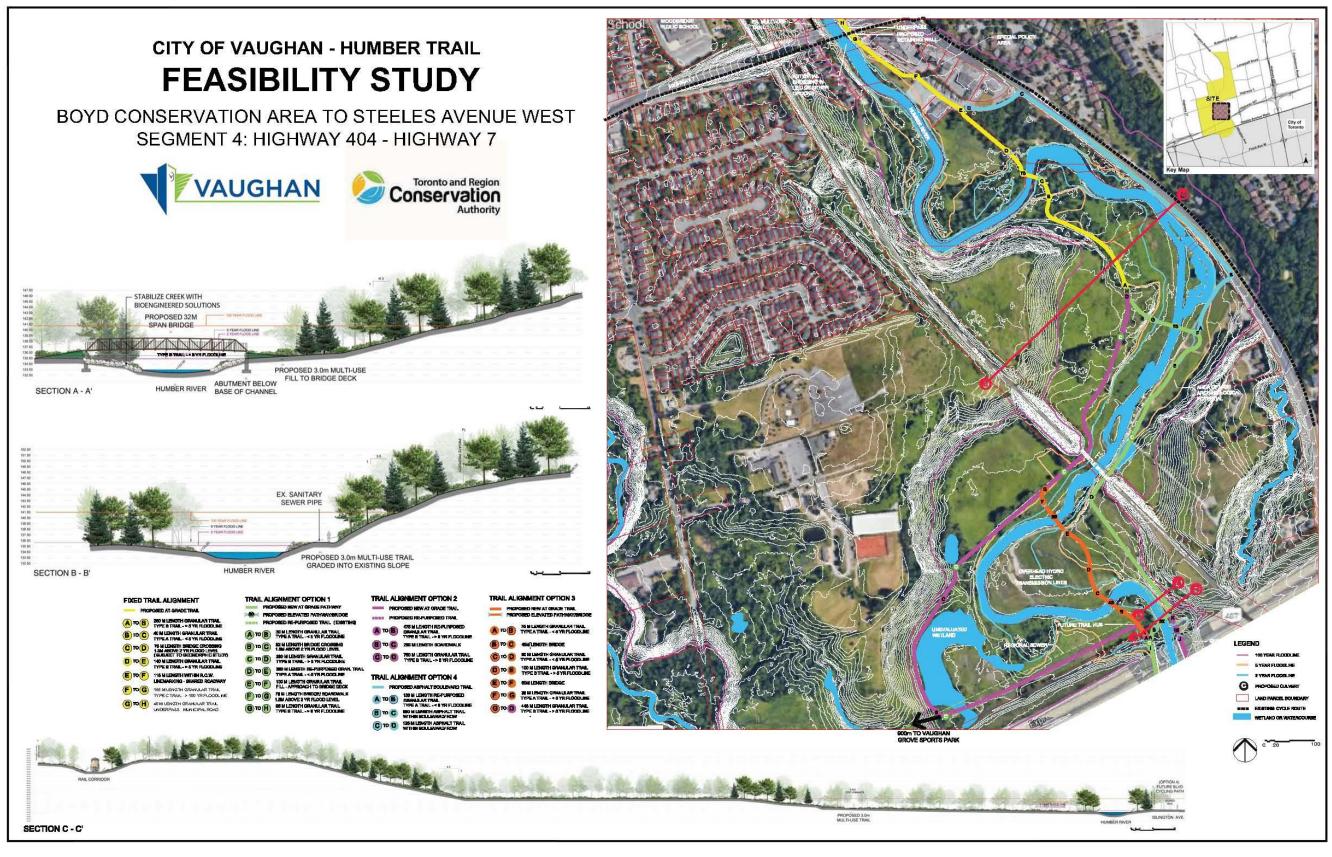

to Schedule 1 of the Woodbridge Centre Secondary Plan and OPA 240), and the design of the trail would need to consider of the policies in the Secondary Plan for this area. The lands on both sides of the river are owned by TRCA and consist of open space as seen in Photo 6, Figure A-4.1. South of this parcel, the lands on the west side of the river are privately held. The east side of the river is less constrained by private ownership as there is an unopened municipal road allowance that could be used to accommodate the trail. The challenge in utilizing the road allowance is that the allowance meets the river at a tight bend as seen in Photo 2, Figure A-4.1. Locating bridge crossings at bends in the river is not recommended due to erosive forces on the banks of the river during high flows.



Figure 10: Segment 4: Highway 407 – Highway 7

46 | Vaughan Humber Trail Feasibility Study - Boyd Conservation Area to Steeles Avenue West

In response, it is necessary that a small parcel of land (<0.5 ha) will need to be acquired to allow for the installation of a pedestrian bridge that would be located west of the bend in the river.

As illustrated on Figure B.1 in Appendix B, the lands that are located directly south of the road allowance are owned by TRCA. South of this, the parcels that are situated on both sides of the railway are owned by Infrastructure Ontario. In this stretch of the Study Area, wide-open flat meadowlands exist that present opportunities to locate a trail on either side of the river. Some significant species and habitat constraints were noted during the Feasibil