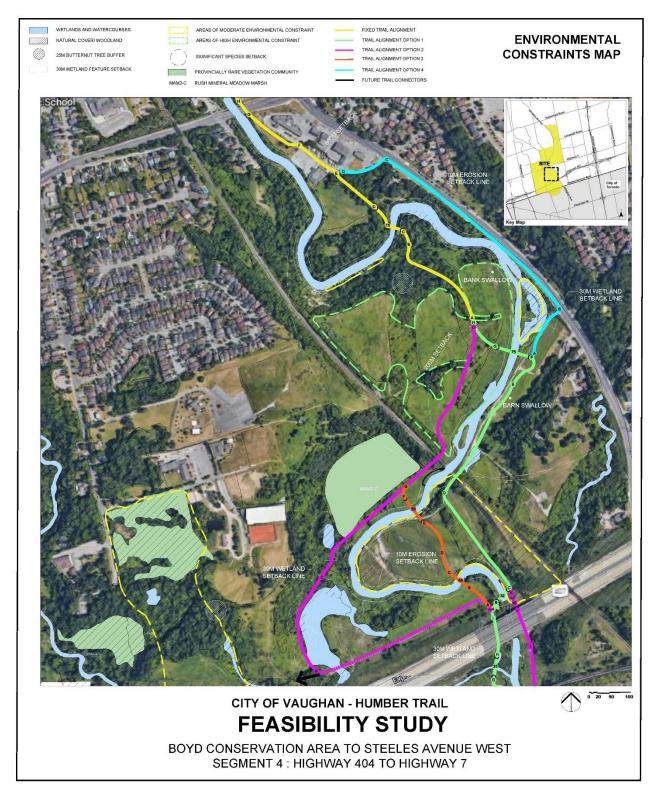

ities and are unlikely to be significantly impacted by trail development. In general, impacts to these communities can be avoided or minimized by:

- Avoiding locally rare vegetation communities where possible;
- Implementing in a buffer of at least 10m to mitigate impacts to the feature if not avoidable;
- Reducing the trail footprint within locally rare vegetation communities either by reducing trail width (2.4m) or constructing a boardwalk; and,
- Minimizing vegetation removals within locally rare vegetation communities.



Figure 21: Segment 1 Environmental Constraints Map – Pine Grove Rd – Boyd Conservation Area



Figure 22: Segment 2 Environmental Constraints Map – Thistlewood Ave to Pine Grove Rd



Figure 23: Segment 3 Environmental Constraints Map – Highway 7 to Thistlewood Ave



Figure 24: Segment 4 Environmental Constraints Map – Highway 407 to Highway 7



Figure 25: Segment 5 Environmental Constraints Map – Steeles Ave West to Highway 407

# 7.2 Floodplain Mapping

### **Regulatory Floodplain**

Municipalities and the TRCA define flood risk assessment based on the Regulatory Storm Event. The Regulatory Flood corresponds with the flood impact that resulted from Hurricane Hazel (1954). However, several recent intense storm events in the GTA have resulted in erosion and flooding at extreme rates and affected how municipalities and the TRCA view trail location and design within the floodplain. At issue is the variability of flood events and risk to users that result in the need to consider appropriate margins of safety in the assessment of risk when planning trai