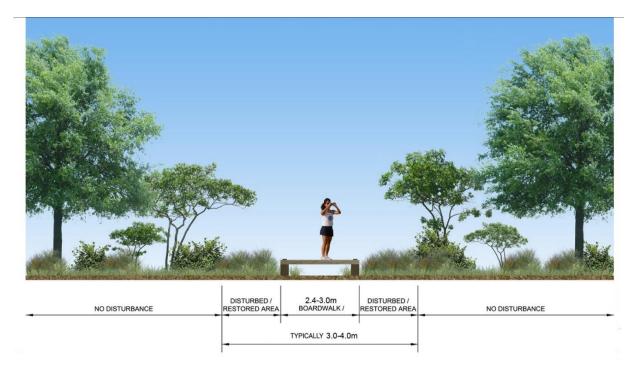

the 5-year flood limit and the benefits of the alignment outweighs the impacts of another solution, a boardwalk should be considered. Boardwalks should be considered where the trail alignment crosses within 30 m of a wetland thereby avoiding impacting the sensitive soils and vegetation while avoiding any impacts to the hydrology of the wetland. As boardwalks are expensive compared to constructing granular and asphalt trails, this use of sections of boardwalk should be limited to shorter lengths where possible. If the decision has been made to construct a boardwalk it should be designed with

suitable width capable of accepting the loading of small maintenance or emergency vehicles (8 ton). The designs for boardwalks, railings and educational signage are to comply with AODA requirements.



Figure 32: Typical Boardwalk Cross Section

# **12.6.2** Trail Type A – Raised Granular Trail

A raised granular trail supported up a 'clearstone' gravel (20-50 mm diameter angular stone free from fines) base to convey drainage beneath the trail surface is a relatively low-cost solution in low-lying environments where a boardwalk may not be the best solution. This type of solution applies where natural heritage feature constraints are not present, and the existing subgrade is relatively "capable" to take the loading of compacted granular material. Should the sub soils be determined through geotechnical engineering to be "soft" a geogrid product can be installed over the subgrade prior to installing the clearstone to provide the necessary support and reduce the amount of excavation. Detai