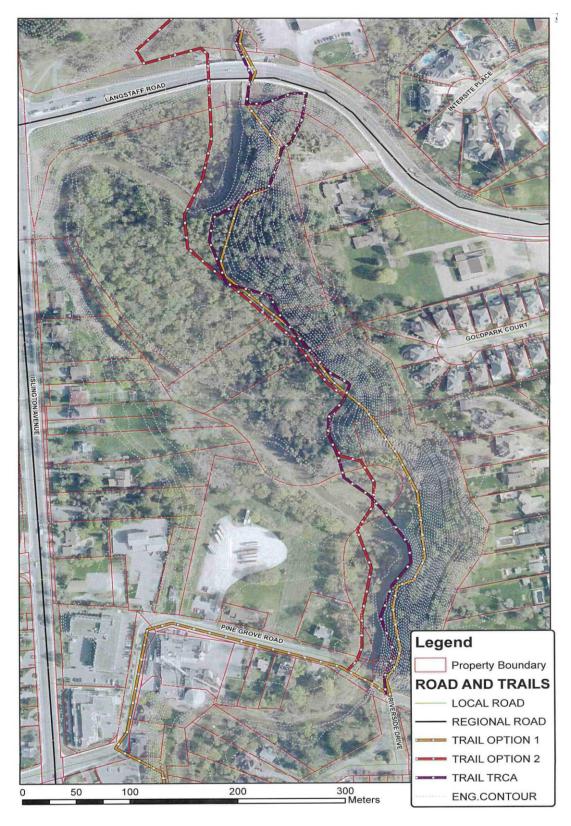

proposal for trail alignments in 2007 as indicated in Figure 7 below. However, due to the existing steep valley slope, a trail on the east side is not feasible. Private land ownership that extends to the edge of the river, approximately 300 m north of Pine Grove Road, makes a trail route on the west side challenging. Consequently, a river crossing is required along this stretch.

There is suitable clearance at Langstaff Road to accommodate a trail, however, the side slopes of the road embankment make this option unrealistic. Another approach is for an at-grade trail link with Langstaff Road at Islington Avenue with a trail access along the Right of Way to re-enter the

valley. This trail alignment option would require approval from the Region and additional detailing for implementation.



Figure 7: Previously Proposed Trail Alignments Langstaff Road and Pine Grove Road

## **1.3.2 Segment 2**

This segment of the Study Area illustrated on Figure 8, includes regulated Redside Dace habitat. All options for trail routing may require an ESA from MECP. However, it is expected that where trail options are located within existing park areas or manicured lawns, a Letter of Advice from MECP would be likely necessary.

A piece of land that is denoted as a Special Policy Area (SPA) in the VOP (Refer to Schedule 8, VOP 2010) was conveyed to the City for the purposes of a neighbourhood park. This area is identified in Appendix A (Photos 2 & 7, Figure A-2.1). The park area which is located on the west side of the Humber River was under construction in 2018. The open space offers an are