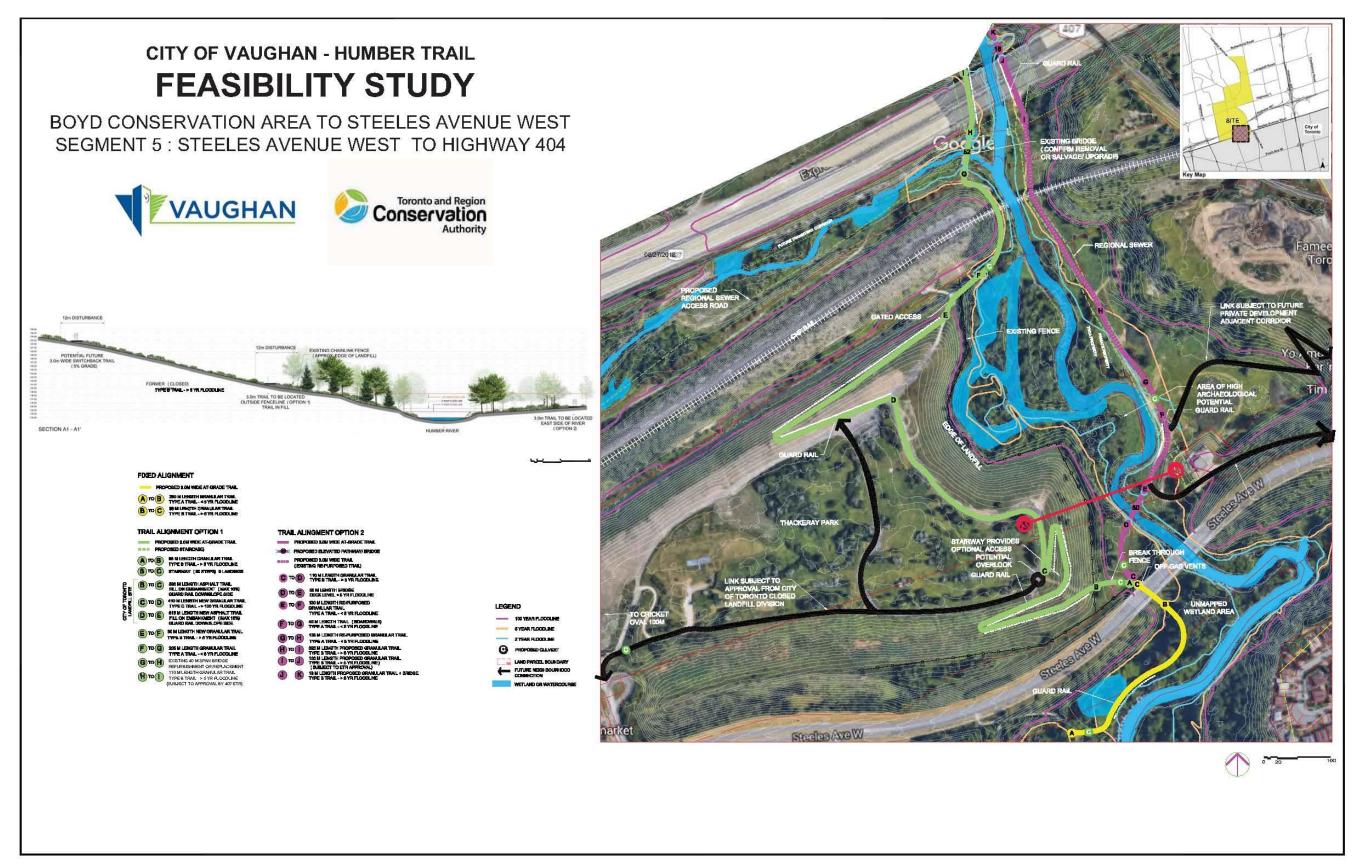

The outer bend on the east side of the river is a concern that will need to be addressed at the detailed design stage. There is also an archaeological site and areas of archaeological potential located on both the west and east sides of the river in this location that will need to be addressed.

The bridge noted in the figure (Option 2 – D-E) would be necessary to connect this trail south into Toronto as there is no access available beneath Steeles Avenue West on the east side of the river. Locating a trail on the east side of the river presents an additional opportunity to link the trail to Steeles Avenue West via an existing asphalt service road as depicted in Appendix A, Photo 1, Figure A-5.1. The service road is owned and utilized by York Region to access the sewage pumping facility.



Figure 11: Segment 5: Steeles Avenue West – Highway 407

50 | Vaughan Humber Trail Feasibility Study - Boyd Conservation Area to Steeles Avenue West

#### DRAFT - December 2020

# 2.0 Background Review, Site Analysis and Consultations

### 2.1 Study Process

In order to determine the optional trail routes the Study Team, working with the various departments within the City of Vaughan and the TRCA, gained a comprehensive understanding of the features and the environmental sensitivity of the Study Area through site investigations and an analysis of site conditions The evaluation process included the identification of assessment criteria, the development and evaluation of trail alignment options for trail routing and determination of associated costs.

In order to explore the options for tr