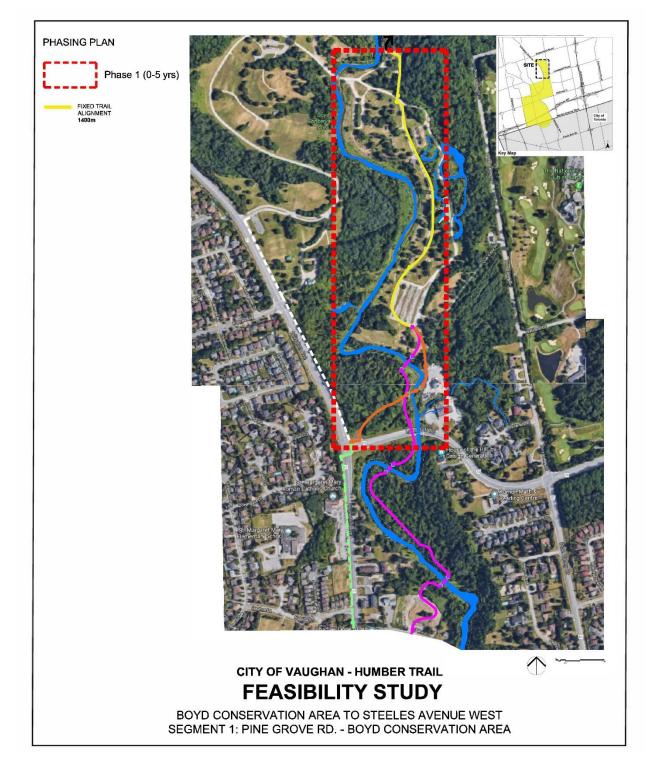

ed on Figure 27 below and the stakeholder implementation responsibilities are identified on Table 6.1.

Subject to discussions with York Region, an existing multi-use asphalt paved boulevard trail on the east side of Islington Avenue between Langstaff Road and Arista Gate, could provide a by-pass utilized during the construction of the Phase 1/short-term trail improvement within Boyd Conservation Area. Intersection improvements are required to the north side pedestrian crossing of the intersection of Langstaff Road and Islington Avenue. The crossing is proposed where currently cross-walk and cross-ride facilities do not exist. As part of these improvements AODA standards are to be implemented, including but not limited to line marking, a sound-emitting push button and accessible signage.



Figure 27: Segment 1, Phase 1 Plan

#### **Table 6.1:** Segment 1 Implementation Responsibilities

| egment                                            | Length (m)                                                    | Туре                                                                                    | Culvert | Ownership                                                                                                                  | Notes