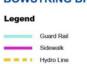

sents and sets out potential options for removal or rehabilitation of the bridge. This particular site is complex and this is the rationale for identifying this site as **Focus Area 2** as illustrated on Figure 2. A summary of the issues and opportunities for consideration in the process of generating the trail plan in this area was considered:

#### **Issues and Constraints**

- Structural deterioration
- Closed due to safety concerns
- Unsuitable crossing location (at bend in river side)
- Redside Dace habitat
- Bridge has cultural heritage value

#### **Opportunities**

- New bridge in a new position
- Existing cleared path provides a route with limited new disturbance
- Restoration to improve stability of the river is possible
- Direct connection to open spaces and main parking lot





Existing Site Conditions October 4, 2018

#### Figure 5: Focus Area 2 - Existing Conditions Plan Enlargement

Several potential opportunities were explored to re-use or close the bridge or to provide a new crossing at a different location. The following options are summarized in the investigation report as set out in Appendix C:

- 1. Retain the existing bowstring bridge as is and "do nothing".
- 2. Retain the existing bowstring bridge and perform emergency repairs, preventing public access to the bridge to safeguard the public.
- 3. Retain the existing bridge and perform enough repairs to enable the use of the structure as a platform from which to view the river.
- 4. Locate a new bridge upstream from the existing bowstring bridge and close it off from public access or remove the existi