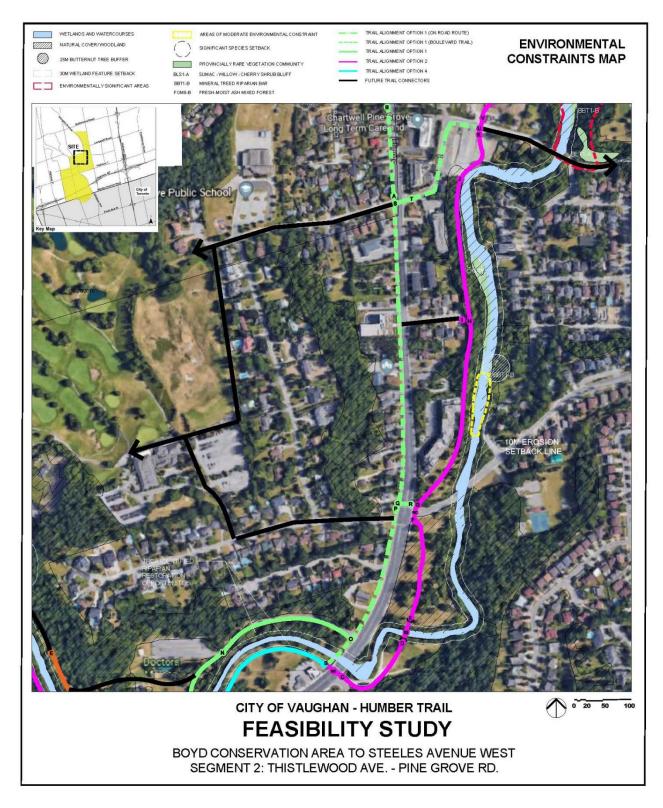

ion removals required to accommodate the trail.

### Locally Rare Vegetation Communities

Locally rare vegetation communities are less sensitive than provincially rare communities and are unlikely to be significantly impacted by trail development. In general, impacts to these communities can be avoided or minimized by:

- Avoiding locally rare vegetation communities where possible;
- Implementing in a buffer of at least 10m to mitigate impacts to the feature if not avoidable;
- Reducing the trail footprint within locally rare vegetation communities either by reducing trail width (2.4m) or constructing a boardwalk; and,
- Minimizing vegetation removals within locally rare vegetation communities.



Figure 21: Segment 1 Environmental Constraints Map – Pine Grove Rd – Boyd Conservation Area



Figure 22: Segment 2 Environmental Constraints Map – Thistlewood Ave to Pine Grove Rd



Figure 23: Segment 3 Environmental Constraints Map – Highway 7 to Thistlewood Ave



Figure 24: Segment 4 Environmental Constraints Map – Highway 407 to Highway 7



Figure 25: Segment 5 Environmental Constraints Map – Steeles Ave West to Highway 407

# 7.2 Floodplain Mapping

### **Regulatory Floodplain**

Municipalities and the TRCA define flood risk assessment based on the Regulatory Storm Event. The Regulatory Flood corresponds with the flood impact that resulted from Hurricane Hazel (1954). However, several recent intense storm events in the GTA have resulted in erosion and flooding at extreme rates and affected how municipalities and the TRCA view trail location and design within the floodplain