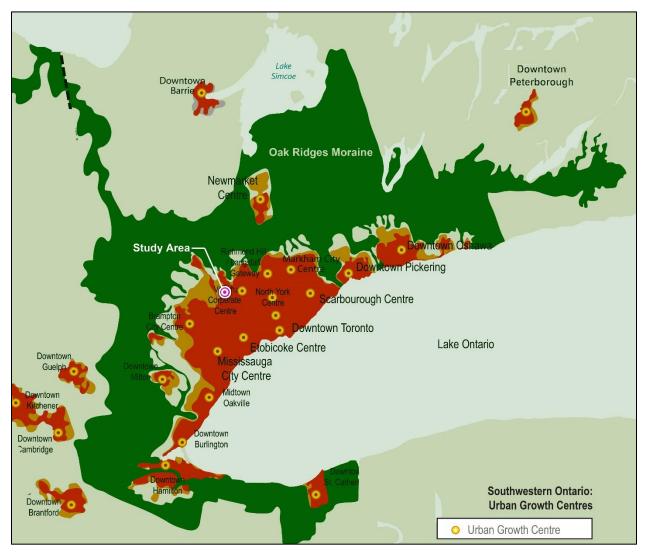

nding suburbs has had a significant impact on green space and the overall structure of the GTA. In response to this growth, the Province of Ontario issued a number of plans to protect green space and natural features and direct future growth toward more sustainable types of development. As such, municipalities across Ontario are reviewing their Official Plans to ensure that they are in conformity with the principles of provincial policies. For many, this means making significant changes to the way that growth is managed and planned in the city.

Figure 13 below illustrates the urban growth centres identified in Schedule 4 of the *Growth Plan for the Greater Golden Horseshoe, 2006*. The City of Vaughan growth centre is situated east and south of the Study Area as illustrated in Figure 14.



Figure 13: Ontario Growth Centres

The City of Vaughan faces many issues typical of suburban urban structures including autodependency, isolated single-purpose uses, sprawl that encroaches on the countryside and multiple centres. However, the build out of the Vaughan Metropolitan Centre (VMC) will establish a new 'downtown' that is supported by transit and will unify the city. Consistent with the *Growth Plan*, the City developed a Growth Management Strategy to guide future growth and planning in Vaughan in a sustainable, compact and intensified manner. The Strategy is considered in the development of the trail alignment options in relation to linkage opportunities and neighbourhoods beyond the Humber River corridor.

#### 3.2.3 Places to Grow Act

The Places to Grow Act for the province