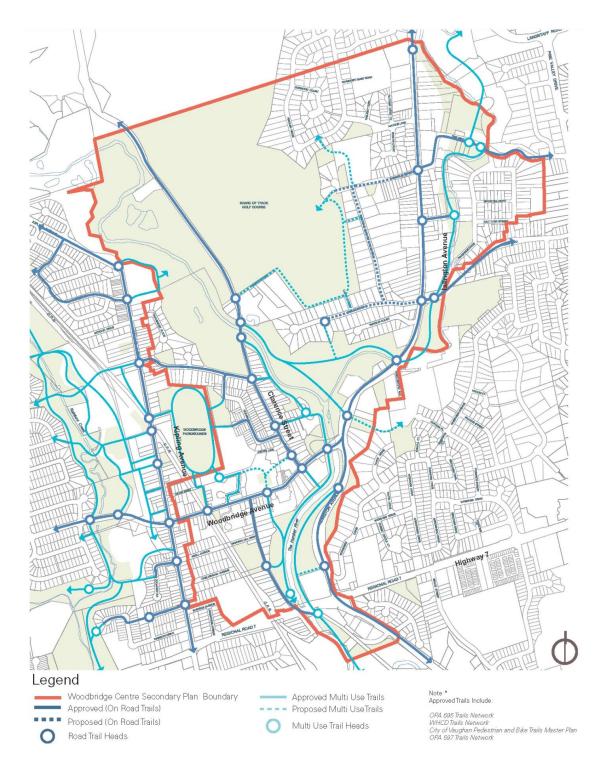

2014 with the objective of establishing a land use and urban design policy framework for Woodbridge. The scope of work of this Plan involved a thorough review of existing policies including the regional and local OPs, master plans, and the Woodbridge HCD. A transportation study, parks assessment, and a review of the SPA boundaries and policies were also components of the Plan. The Study Area for this project encompasses the following policy areas as per Schedule 1 in the Plan:

- Islington Avenue Corridor Study (OPA 597);
- Woodbridge Heritage District Conservation Area (OPA); and,
- Highway 7 Area (OPA 240).

The Secondary Plan identifies opportunities for trail linkages as illustrated in Figure 18 below. These potential connections were considered in the process of exploring the trail.



Figure 18: Pedestrian and Bicycle Trails Network – Schedule 7 (2009)

# 3.4.5 TRCA Living City Policies, 2014

TRCA plays a leadership role in moving the Greater Toronto Area toward the Living City Vision. TRCA's Living City Vision sets out comprehensive guidelines where site development is proposed within TRCA Regulated Areas with a goal to protecting the most vulnerable natural heritage features and species, while promoting restoration, education, recreation and well-being in natural areas within the GTA.

The Living City Policies consider trails as "minor recreational facilities that require very little modification of terrain or vegetation and few if any, buildings, structures and limited parking. They are of low intensity and a non-intrusive nature." The goal of trail design is "Tha