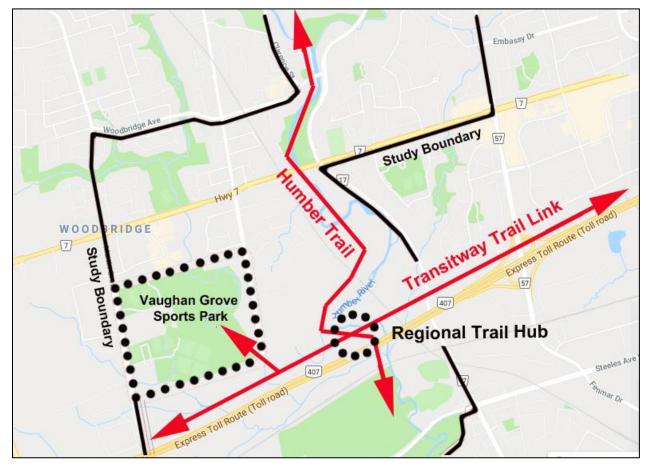

jor north-south connector, eventually making a link between Lake Ontario Waterfront Trail and the Oak Ridges Moraine. An equally important opportunity exists to create an east-west linkage in the future Transitway trail link. Figure 19 below illustrates the Transitway study area and proposed Pine Valley Transitway station.



Figure 19: Transitway Study in relation to Humber Trail Study Area

A Transitway Trail Link (also referred to as the York South Greenway) located on the north side of Highway 407 within the Transitway Study Area, presents a major opportunity to create a hub at the confluence of two major regional trail routes. Figure 19 also identifies an opportunity to link the east-west trail with the of Vaughan Grove Sports Park which is a major regional recreational destination.



Figure 20: Regional Trail Links

# 6.3 Local Trail Connections

In the context of exploring optional trail routes, several opportunities to link neighbourhoods and connect to the existing and planned local trail networks were identified. Figure B.3, Appendix B, illustrates the City of Vaughan Pedestrian & Bicycle Master Plan 2020. Figures 4 and 8 through 11, illustrate how the proposed trail alignment options integrate with the City's plan.

# 7.0 Constraints to Trail Development

In addition to the various policies and regulations that need to be regarded and that influence trail alignment options, there are several physical, environmental and land use constraints that inform trail development options.

In the context of evaluating the planning framework and site conditions for the prop