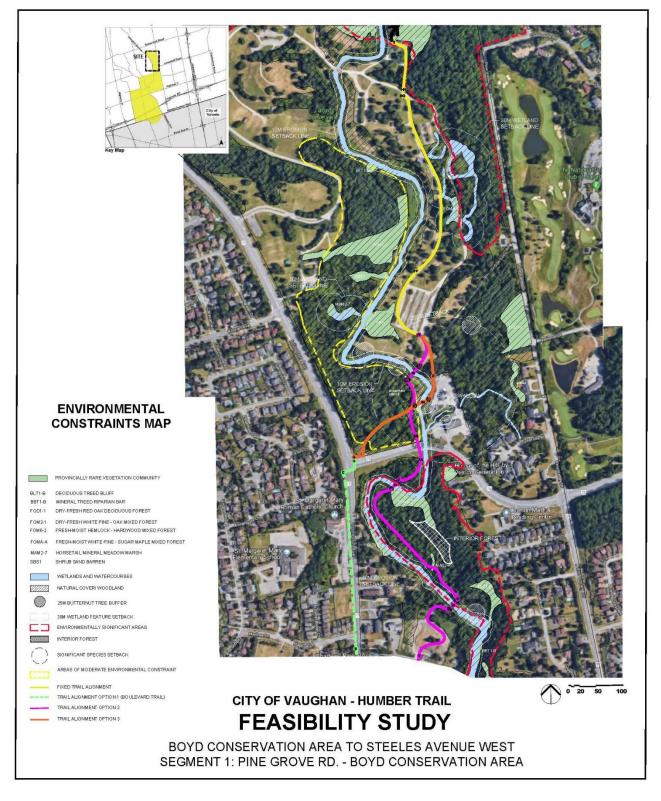

dth (2.4m) or constructing a boardwalk in place of an at-grade trail; and,
- Minimizing vegetation removals required to accommodate the trail.

### Locally Rare Vegetation Communities

Locally rare vegetation communities are less sensitive than provincially rare communities and are unlikely to be significantly impacted by trail development. In general, impacts to these communities can be avoided or minimized by:

- Avoiding locally rare vegetation communities where possible;
- Implementing in a buffer of at least 10m to mitigate impacts to the feature if not avoidable;
- Reducing the trail footprint within locally rare vegetation communities either by reducing trail width (2.4m) or constructing a boardwalk; and,
- Minimizing vegetation removals within locally rare vegetation communities.



Figure 21: Segment 1 Environmental Constraints Map – Pine Grove Rd – Boyd Conservation Area



Figure 22: Segment 2 Environmental Constraints Map – Thistlewood Ave to Pine Grove Rd



Figure 23: Segment 3 Environmental Constraints Map – Highway 7 to Thistlewood Ave



Figure 24: Segment 4 Environmental Constraints Map – Highway 407 to Highway 7



Figure 25: Segment 5 Environmental Constraints Map – Steeles Ave West to Highway 407

# 7.2 Floodplain Mapping

### **Regulatory Floodplain**

Municipalities and the TRCA define flood risk assessment based on the Regulatory Storm Event. The Regulatory Flood corresponds with the flood impact that resulted from Hurricane Hazel (1954). However, several recent intense storm events in the GTA have resulted in erosion and flooding at extreme rates an