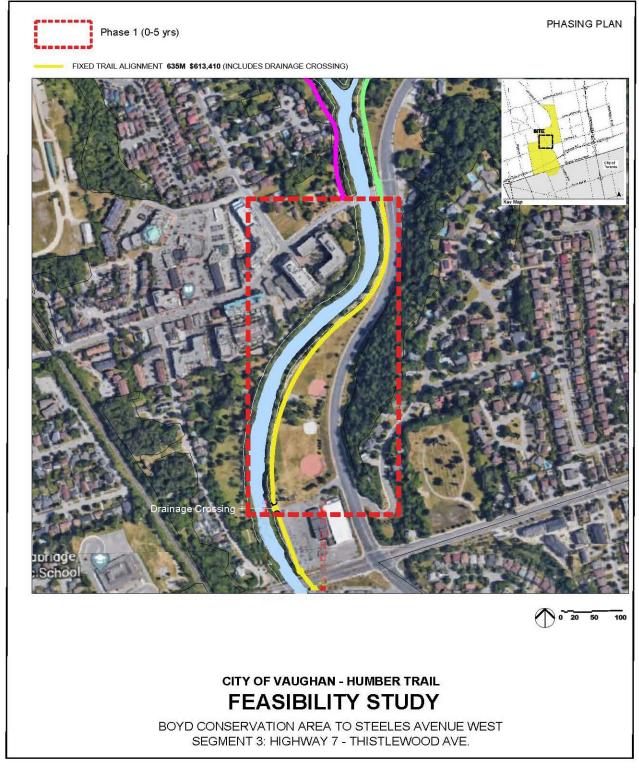

il through the Woodbridge Pool and Memorial Arena parking lot. This option may be considered in conjunction with an underpass or as an alternative. The intersection at Islington Avenue and Highway 7 is considered a "secondary gateway" by the Woodbridge Centre Secondary Plan (Refer to Schedule 8 of the Plan).

This trail segment is identified on Figure 29 below and the proposed stakeholder implementation responsibilities are set out on Table 6.3. The cost to complete the Phase 1 trail project (635 m length) is estimated to be \$438,150 (plus additional estimated soft costs of 40% - \$175,260). The estimate does not include the cost of studies and permits that may be required to complete this section of trail. For example, a geotechnical assessment and TRCA permit would likely be required.



Figure 29: Segment 3, Phase 1 Plan

#### **Table 6.3:** Segment 3 Implementation Responsibilities

| Segment                    | Length (m)