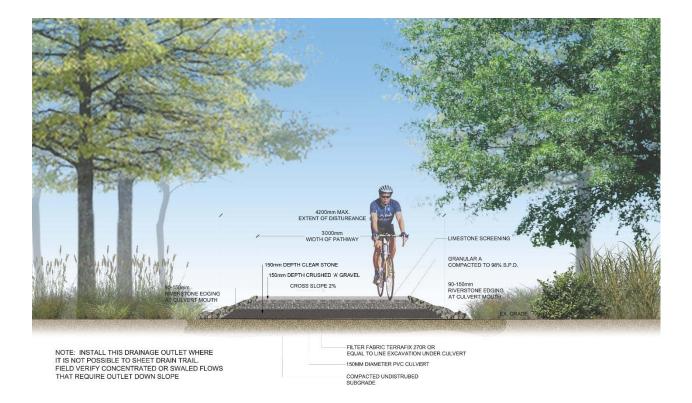

– Raised Granular Trail

A raised granular trail supported up a 'clearstone' gravel (20-50 mm diameter angular stone free from fines) base to convey drainage beneath the trail surface is a relatively low-cost solution in low-lying environments where a boardwalk may not be the best solution. This type of solution applies where natural heritage feature constraints are not present, and the existing subgrade is relatively "capable" to take the loading of compacted granular material. Should the sub soils be determined through geotechnical engineering to be "soft" a geogrid product can be installed over the subgrade prior to installing the clearstone to provide the necessary support and reduce the amount of excavation. Detailed design for trail Type A is to be AODA compliant where achievable.



Figure 33: Typical Raised Trail Cross Section

# 12.6.3 Trail Types B & C

Type B trails are designed for environments between the 5-100-year regional flood lines which will not be impacted by flooding very often and thus can be constructed with traditional construction techniques and minimal enhancements to the trail substructure. However, soft soils may be encountered more often within this environment than would be expected in areas above the 100-year flood extent where Type C trails apply. Type B trails may require sections of deeper excavation or geogrid for stabilization, whereas Type C trails can be expected to be built to traditional methods. Detailed design for trail Types B and C are to be AODA compliant where achievable.

| Trail<br>Delineation              | Handrails | Stair