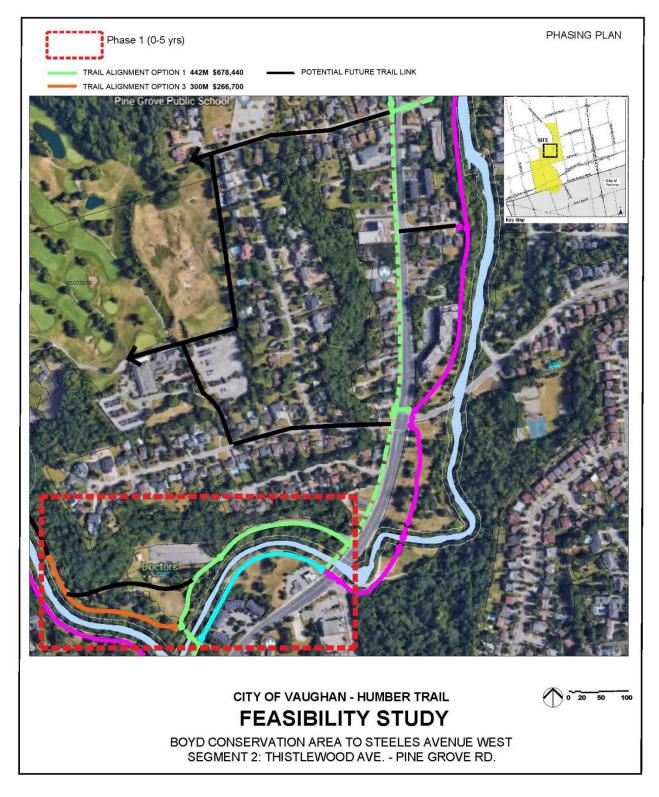

1 trail project (442 m length) is estimated to be \$484,600 (plus additional estimated soft costs of 40% - \$193,840) inclusive of a new pedestrian bridge if Option 1 was to be implemented. The cost is estimated to be \$190,500 (plus additional estimated soft costs of 40% - \$76,200) if Option 3 (300 m length) was to be implemented. Trail alignment option 3 occurs in segment 3, however, should be considered with phase 1 of segment 2 to limit the potential for future disturbance to this area. It should also be clarified that the estimated costs identified for this segment do not account for the cost of studies and permits that may be required to facilitate the implementation of this section of trail. For example, a geotechnical assessment and MECP and TRCA permits will likely be required.



Figure 28: Segment 2, Phase 1 Plan

#### Table 6.2: Segment 2 Implementation Responsibilities

#### OPTION 1

| Segment | Length (m) | Туре                           | Culvert | Ownership                  | Notes                                                        | Approvals / Permits | Cost      |
|---------|------------|--------------------------------|---------|----------------------------|--------------------------------------------------------------|---------------------|-----------|
| N-O     | 260        | Туре В                         |         | TRCA                       | Subject to traffic analysis                                  | TRCA                | \$165,100 |
| B-O     | 55         | Boulevard - Asphalt            |         | Region of York             |