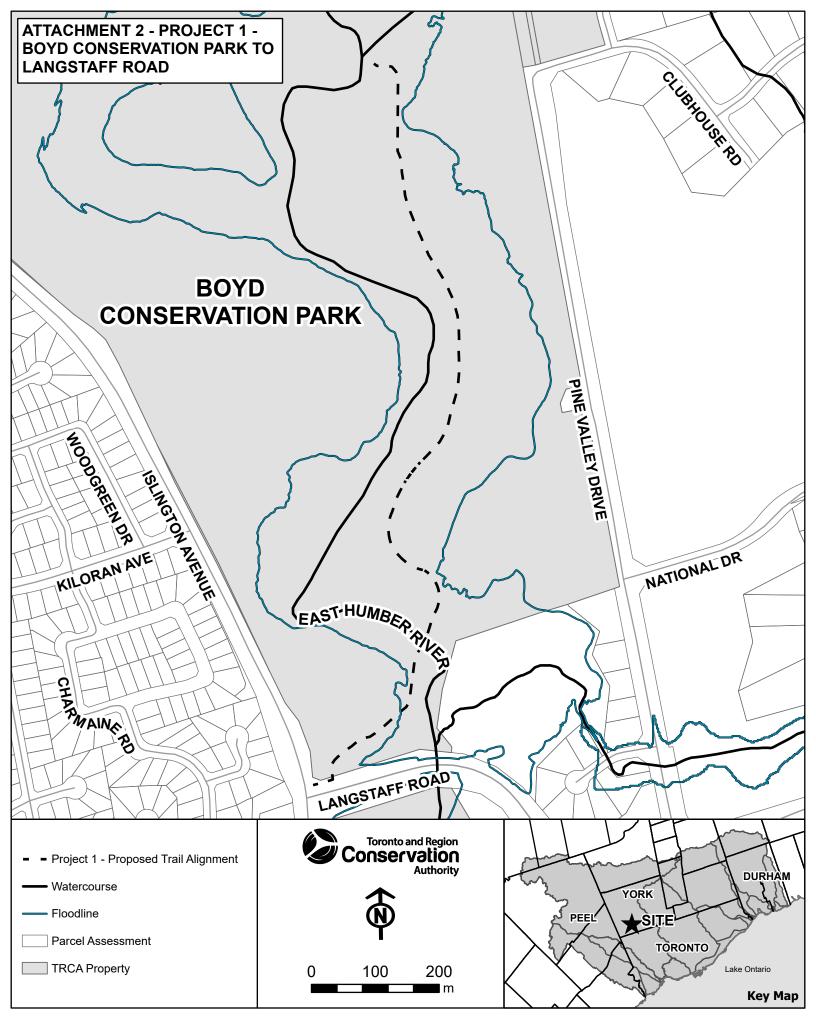

RF). (2013c). *General Habitat Description for Barn Swallow* (*Hirundo rustica*).

Ontario Ministry of Natural Resources and Forestry (MNRF). (2015a). Significant Wildlife Habitat Criteria Schedules for Ecoregion 6E. Ontario Ministry of Natural Resources and Forestry, Peterborough, Ontario, Canada.

Ontario Ministry of Natural Resources and Forestry (MNRF). (2015b). *General Habitat Description for Bank Swallow (Riparia riparia*).

Research Division (AIRD), Environment Canada. 16 pp. City of Vaughan. 2009. *City-wide Drainage and Stormwater Management Criteria Study*. Prepared by Clarifica Inc.

Toronto and Region Conservation Authority (TRCA). (2008). Humber River Watershed Plan.

Toronto and Region Conservation Authority (TRCA). (2005). *Humber River Fisheries Management Plan.* (2005).



© Queen's Printer for Ontario and its licensors. [2021] May Not be Reproduced without Permission. THIS IS NOT A PLAN OF SURVEY.



© Queen's Printer for Ontario and its licensors. [2021] May Not be Reproduced without Permission. THIS IS NOT A PLAN OF SURVEY.

#### MATERIAL FROM EXECUTIVE COMMITTEE MEETING HELD ON JANUARY 14, 2022 Meeting Minutes Link

Section I – Items for Board of Directors Action

RES.#A259/21 - ACQUISTION - ACCESS EASEMENT FROM CITY OF MISSISSAUGA Pertaining to conveyance of Land and the Small Arms Inspection Building for Community Facility Purposes, 1352 Lakeshore Road East, City of Mississauga, Regional Municipality of Peel, Lake Ontario Waterfront (CFN 56232)

Moved by:Gino RosatiSeconded by:Jennifer Drake

THE EXECUTIVE COMMITTEE RECOMMENDS THAT TRCA staff be dire