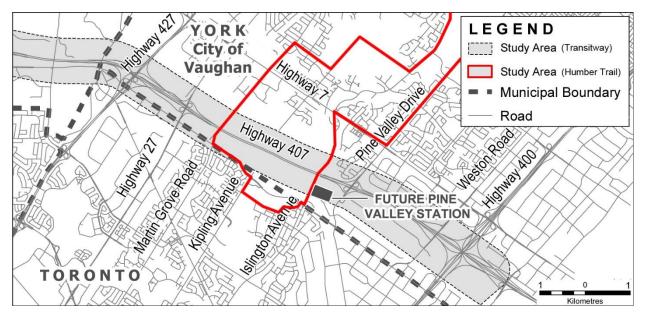

higher flow velocities which make crossing the river a challenge. It was also identified that informal trails flanked much of the river system and that access and egress points to the riverside trail system tended to be from vehicular bridges and the sidewalks along roadways. Limited ATV use was noted (refer to Section 1.3.4), where trails from this activity were noted).

# 6.2 Regional Trail Linkages

The Humber Trail through Vaughan will provide a continuation of a major north-south connector, eventually making a link between Lake Ontario Waterfront Trail and the Oak Ridges Moraine. An equally important opportunity exists to create an east-west linkage in the future Transitway trail link. Figure 19 below illustrates the Transitway study area and proposed Pine Valley Transitway station.



Figure 19: Transitway Study in relation to Humber Trail Study Area

A Transitway Trail Link (also referred to as the York South Greenway) located on the north side of Highway 407 within the Transitway Study Area, presents a major opportunity to create a hub at the confluence of two major regional trail routes. Figure 19 also identifies an opportunity to link the east-west trail with the of Vaughan Grove Sports Park which is a major regional recreational destination.



Figure 20: Regional Trail Links

# 6.3 Local Trail Connections

In the context of exploring optional trail routes, several opportunities to link neighbourhoods and connect to the existing and planned local trail networks were identified. Figure B.3, Appendix B, illustrates the City of Vaughan Pedestrian & Bicycle Master Pl