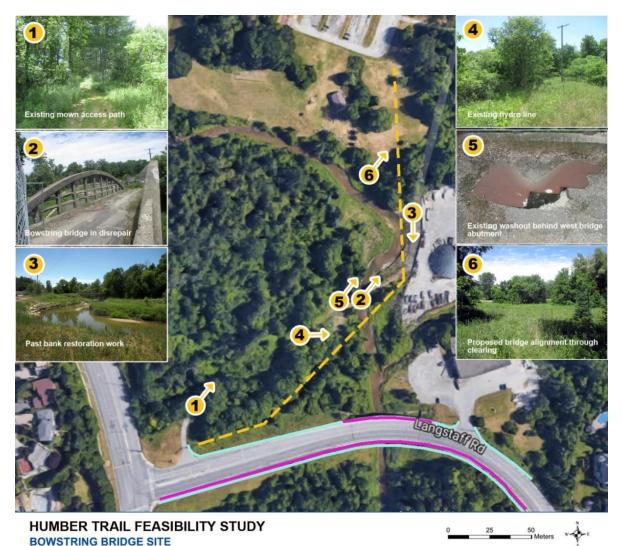

resents and sets out potential options for removal or rehabilitation of the bridge. This particular site is complex and this is the rationale for identifying this site as **Focus Area 2** as illustrated on Figure 2. A summary of the issues and opportunities for consideration in the process of generating the trail plan in this area was considered:

#### **Issues and Constraints**

- Structural deterioration
- Closed due to safety concerns
- Unsuitable crossing location (at bend in river side)
- Redside Dace habitat
- Bridge has cultural heritage value

#### **Opportunities**

- New bridge in a new position
- Existing cleared path provides a route with limited new disturbance
- Restoration to improve stability of the river is possible
- Direct connection to open spaces and main parking lot





Existing Site Conditions October 4, 2018

#### Figure 5: Focus Area 2 - Existing Conditions Plan Enlargement

Several potential opportunities were explored to re-use or close the bridge or to provide a new crossing at a different location. The following options are summarized in the investigation report as set out in Appendix C:

- 1. Retain the existing bowstring bridge as is and "do nothing".
- 2. Retain the existing bowstring bridge and perform emergency repairs, preventing public access to the bridge to safeguard the public.
- 3. Retain the existing bridge and perform enough repairs to enable the use of the structure as a platform from which to view the river.
- 4. Locate a new bridge upstream from the existing bowstring bridge and close it off from public access or remove the exis