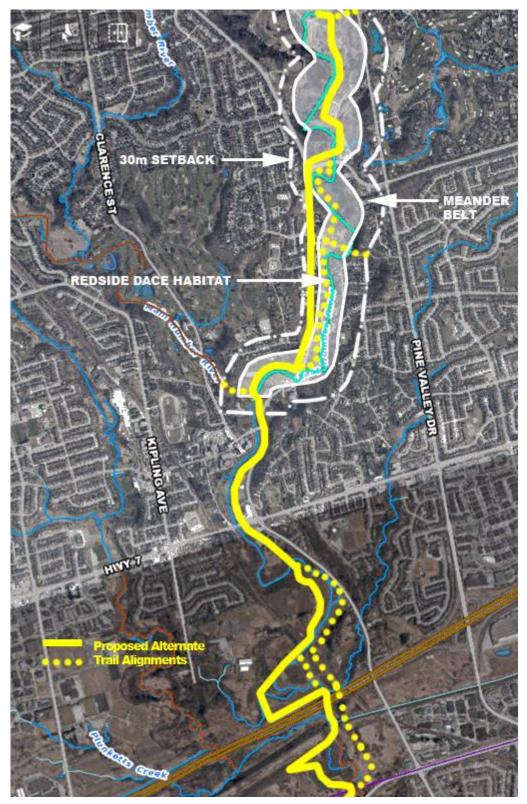

is Report as provided in Appendix E. The meander belt width varies from 154m to 323m across the valley. The MECP considers the area within the HMB + 30m to be regulated habitat for Redside Dace within which encroachments require a permit. Figure 26 below illustrates the area that comprises Redside Dace habitat.

In terms of a constraint to trail development the MECP and the DFO permits for encroachment within Redside Dace habitat are significant since the permit process is expected to slow the implementation process, require much more in-depth studies, add cost and potentially result in a less desirable route for the trail. All of the constraint criteria that were used to evaluate alternative trail alignments are provided in *Tables 3.1–3.5: Alignment Constraints Decision Making Matrix*.



Figure 26: Meander Belt + 30m Setback (Regulated Habitat for Redside Dace)

### **Climate Change Adaptation**

While climate change adaptation is not a measurable criterion itis an important consideration in the process of exploring alignment options. TRCA's climate change adaptation approach is focused on reducing harm to individuals, and building resilient natural systems and watersheds (<u>https://trca.ca/conservation/climate-change/</u>). According to the TRCA website, climate change researchers have predicted a global increase in the intensity of severe storms, leading to speculation that recent extreme storms are evidence of the effect of climate change

Intense storm events make stormwater infrastructure vulnerable. Therefore, adopting a proactive approach to trail planning that h