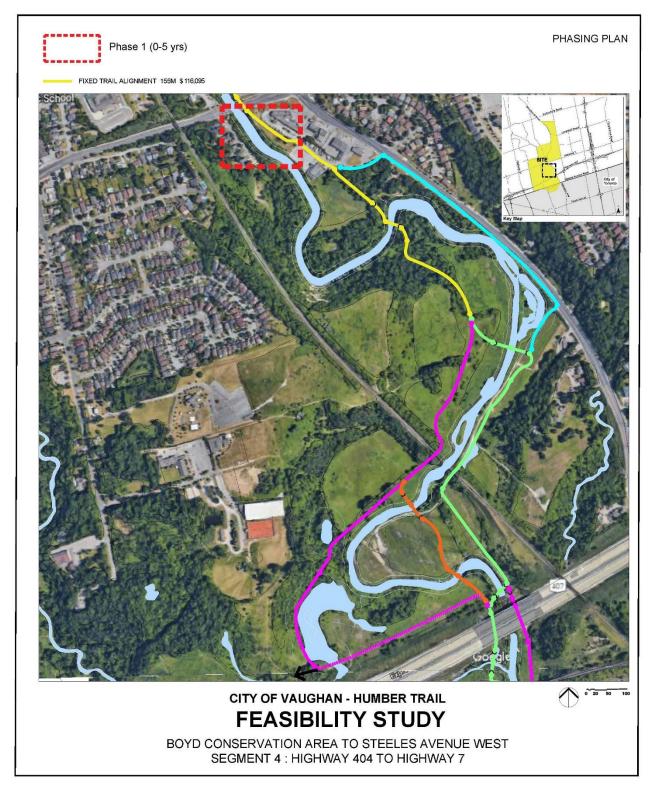

d be logistically straight-forward and cost effective and would not require permits. The section of trail makes provision to link to the trail at the intersection of Highway 7 and Islington Avenue and/or an underpass at Highway 7 but does not include the construction of the underpass (Refer section 10.3).

This segment of the trail is identified on Figure 30 below and the stakeholder implementation responsibilities are recommended on Table 6.4. The estimated costs to construct the Phase 1 trail project is estimated to be \$82,925 (plus additional estimated soft costs of 40% - \$33,170). This estimate does not account for the cost of studies that may be required to facilitate the construction of this section of trail. For example, a geotechnical assessment and TRCA permit may be required.



Figure 30: Segment 4, Phase 1 Plan

#### Table 6.4: Segment 4 Implementation Responsibilities

FIXED ALIGNMENT

| Segment                                                                                                          | Length (m)                                                                                      | Туре                                                                                                                   | Culvert                      | Ownership                                                                                                                                                                                                                        | Notes                                                           | Approvals / Permits