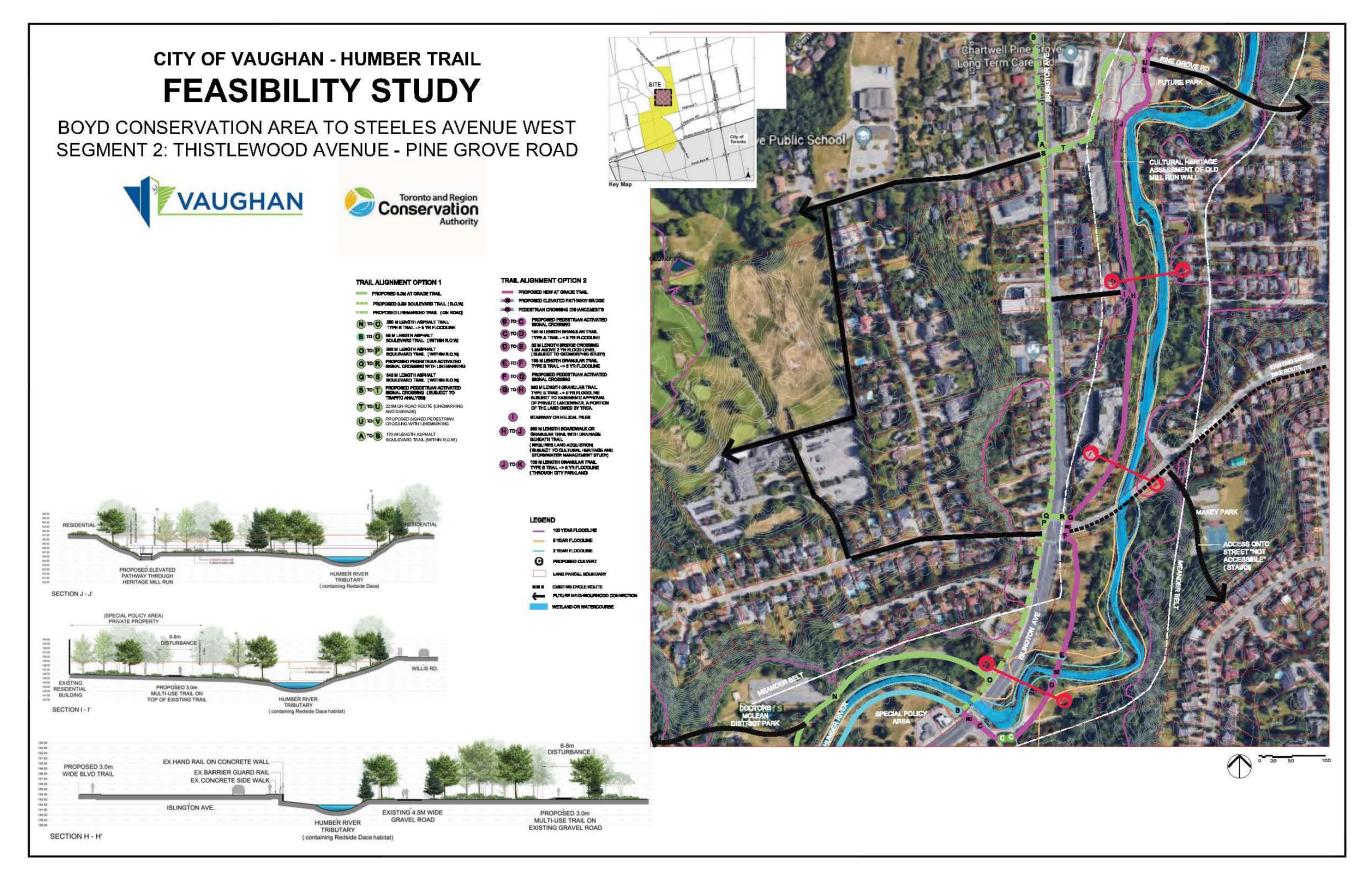

side of the river, the trail alignment coincides with that of the existing Riverwalk Trail further south. The vulnerability of the land to flooding on the east side of the river, presents a constraint to trail development (Refer to Special Policy Areas Schedule 8 in VOP 2010). However, flood mitigation can be addressed through detailed trail design.

It should be noted that the City is investigating opportunities to establish a formal trail entrance from Islington Avenue as part of Phase 2 of the Riverwalk Trail. Riparian habitat restoration opportunities have also been identified by the TRCA within this stretch of the river and, therefore, there is an opportunity to coordinate trail implementation with the habitat restoration efforts in order to achieve an overall environmental benefit.



Figure 8: Segment 2: Thistlewood Avenue – Pine Grove



## 1.3.3 Segment 3

The main branch of the Humber River converges with the east branch of the river at this location as illustrated on Figure 9. The banks of the east branch are steep and the river is narrow. However, the floodplain widens south of the location of the confluence for a short section before becoming very narrow again south of Woodbridge Avenue. A trail through this section would traverse the Woodbridge Conservation Heritage District (Refer to Schedule 1 of Woodbridge Centre Secondary Plan) and would be required to conform with the policies that govern the protection of important cultural heritage structures and landscapes.

The intersection of Islington Avenue and Woodbridge Avenue is considered a "primary gateway" by