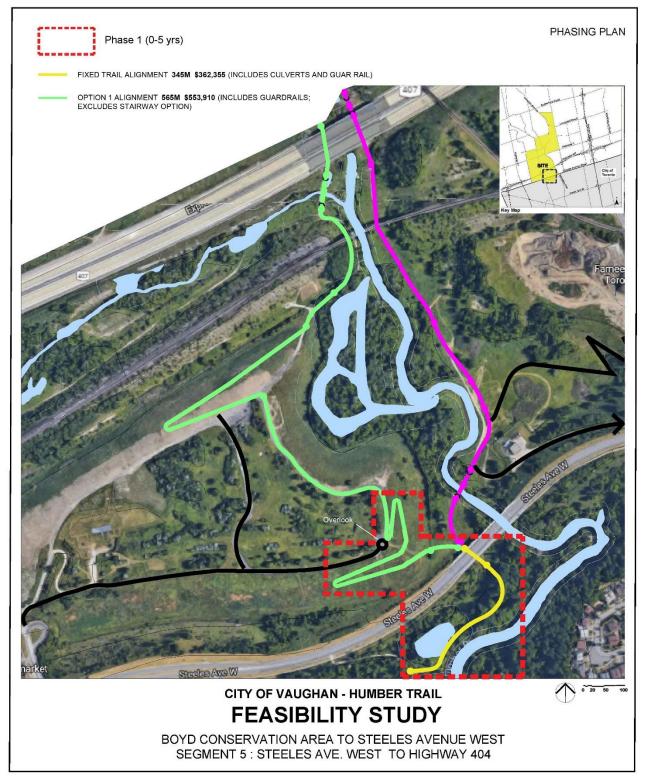

ail network south of Steeles Avenue West. The proposed trail includes an accessible pathway up the slope of the former (closed) landfill, the design for which requires additional investigation. The project is not anticipated to include the overlook shown for reference on Figure 31.

The construction costs to complete the Phase 1 trail project is estimated to cost \$654,475 (910 m length) plus additional estimated soft costs of 40% - \$261,790. This includes construction of guard rails and installation of culverts, where necessary. This also includes an accessible switchback connecting the trail to Thackery Park. This estimate does not include the cost of studies and permits that may be required to implement this section of trail such as a geotechnical assessment and possible TRCA permit.



Figure 31: Segment 5, Phase 1 Plan

#### **Table 6.5:** Segment 5 Implementation Responsibilities

| Segment                  | Length (m)       | Туре                | Culvert | Ownership                                               | Notes                                                                                                            | Approvals / Permits                                                         | Cost                              |
|--------------------------|------------------|---------------------|---------|---------------------------------------------------------|------------------------------------------------------------------------------------------------------------------|-----------------------------------------------------------------------------|--