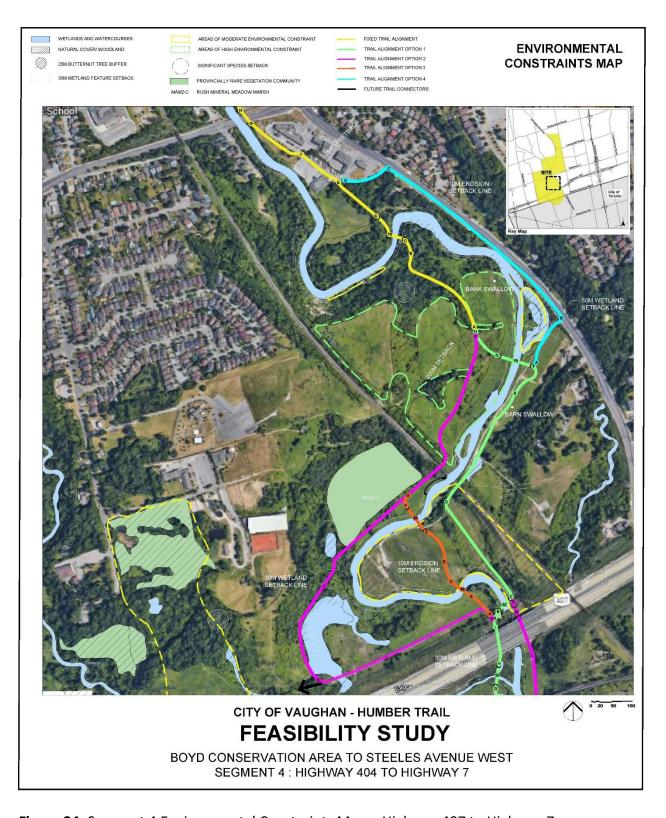

ities and are unlikely to be significantly impacted by trail development. In general, impacts to these communities can be avoided or minimized by:

- Avoiding locally rare vegetation communities where possible;
- Implementing in a buffer of at least 10m to mitigate impacts to the feature if not avoidable;
- Reducing the trail footprint within locally rare vegetation communities either by reducing trail width (2.4m) or constructing a boardwalk; and,
- Minimizing vegetation removals within locally rare vegetation communities.



Figure 21: Segment 1 Environmental Constraints Map – Pine Grove Rd – Boyd Conservation Area



Figure 22: Segment 2 Environmental Constraints Map – Thistlewood Ave to Pine Grove Rd



Figure 23: Segment 3 Environmental Constraints Map – Highway 7 to Thistlewood Ave



Figure 24: Segment 4 Environmental Constraints Map – Highway 407 to Highway 7



Figure 25: Segment 5 Environmental Constraints Map – Steeles Ave West to Highway 407

## 7.2 Floodplain Mapping

## **Regulatory Floodplain**

Municipalities and the TRCA define flood risk assessment based on the Regulatory Storm Event. The Regulatory Flood corresponds with the flood impact that resulted from Hurricane Hazel (1954). However, several recent intense storm events in the GTA have resulted in erosion and flooding at extreme rates and affected how municipalities and the TRCA view trail location and design within the floodplain. At issue is the variability of flood events and risk to users that result in the need to consider appropriate margins of safety in the assessment of risk when planning trai