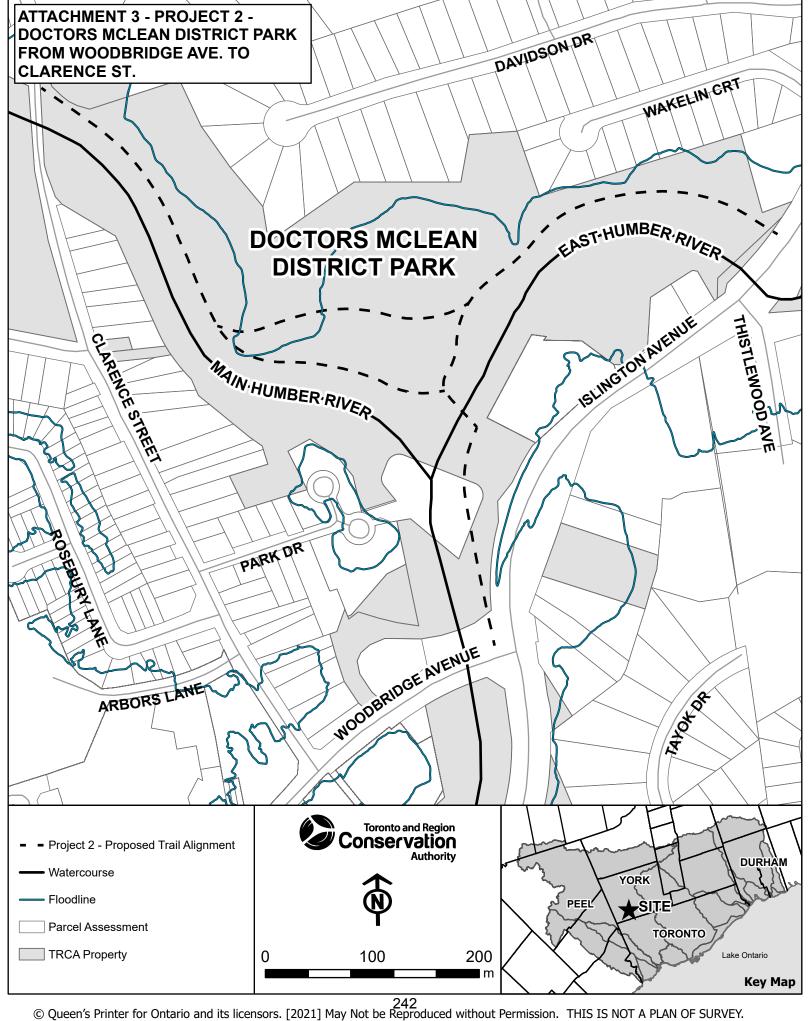

RF). (2013c). *General Habitat Description for Barn Swallow* (Hirundo rustica).

Ontario Ministry of Natural Resources and Forestry (MNRF). (2015a). Significant Wildlife Habitat Criteria Schedules for Ecoregion 6E. Ontario Ministry of Natural Resources and Forestry, Peterborough, Ontario, Canada.

Ontario Ministry of Natural Resources and Forestry (MNRF). (2015b). *General Habitat Description for Bank Swallow (Riparia riparia*).

Research Division (AIRD), Environment Canada. 16 pp. City of Vaughan. 2009. *City-wide Drainage and Stormwater Management Criteria Study*. Prepared by Clarifica Inc.

Toronto and Region Conservation Authority (TRCA). (2008). Humber River Watershed Plan.

Toronto and Region Conservation Authority (TRCA). (2005). *Humber River Fisheries Management Plan.* (2005).