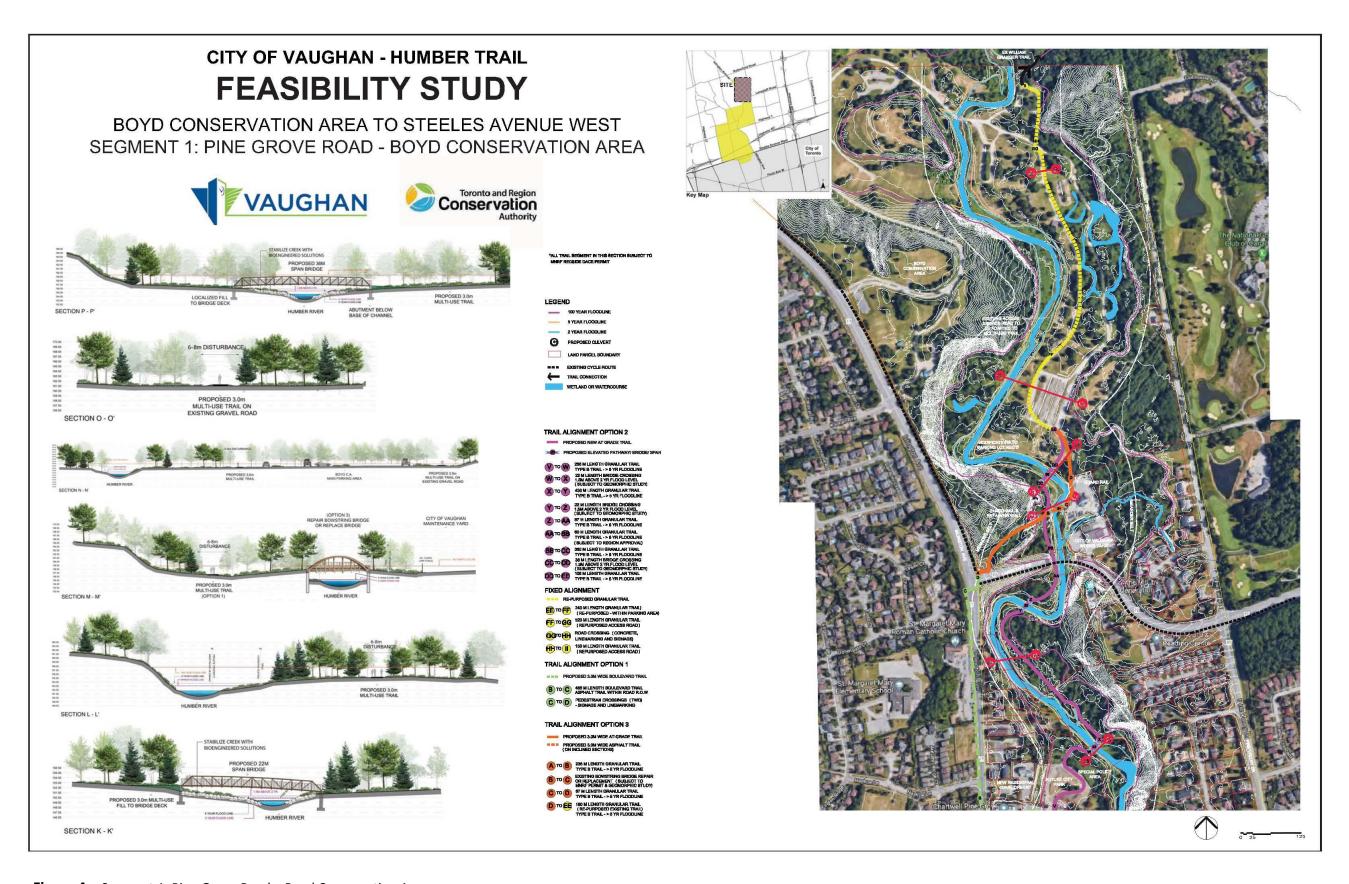

6

8

|    | 7.3.         | SECTION<br>Annual U | N 28 REGULATION MAPPING Update                                                                                                                                                                                                      | 29 |
|----|--------------|---------------------|-------------------------------------------------------------------------------------------------------------------------------------------------------------------------------------------------------------------------------------|----|
|    | 7.4.         | ALBION              | ST FOR PROPOSAL FOR DESIGN-BUILD SERVICES OF THE NEW<br>HILLS MAINTENANCE WORKSHOP BUILDING<br>10036288                                                                                                                             | 35 |
| 8. | SECTI        | ION III - IT        | EMS FOR THE INFORMATION OF THE BOARD                                                                                                                                                                                                |    |
|    | 8.1.         | THE ME              | ADOWAY PROJECT ANNUAL UPDATE                                                                                                                                                                                                        | 39 |
|    | 8.2.         | CAPITAL             | PLAN FOR ADMINISTRATIVE BUILDINGS & PUBLIC FACILITIES                                                                                                                                                                               | 50 |
|    | 8.3.         | VAUGHA              | AN HUMBER TRAIL FEASIBILITY STUDY                                                                                                                                                                                                   | 58 |
| 9. | MATE<br>2022 | RIAL FRO            | M EXECUTIVE COMMITTEE MEETING HELD ON JANUARY 14,                                                                                                                                                                                   |    |
|    | Minute       | es Link             |                                                                                                                                                                                                                                     |    |
|    | 9.1.         | SECTIO              | N I - ITEMS FOR BOARD OF DIRECTORS ACTION                                                                                                                                                                                           |    |
|    |              | 9.1.1.              | ACQUISTION - ACCESS EASEMENT FROM CITY OF MISSISSAUGA                                                                                                                                                                               |    |
|    |              |                     | Pertaining to conveyance of Land and the Small Arms Inspection<br>Building for Community Facility Purposes, 1352 Lakeshore Road<br>East, City of Mississauga, Regional Municipality of Peel, Lake<br>Ontario Waterfront (CFN 56232) |    |
|    |              |                     | (Executive Committtee RES.#117/21)                                                                                                                                                                                                  |    |
|    |              |                     | PDF Page 2/103                                                                                                                                                                                                                      |    |
|    |              | 9.1.2.              | ACQUISITION FROM YOUR HOME DEVELOPMENTS (LAKE DRIVEWAY) INC.                                                                                                                                                                        |    |
|    |              |                     | Greenspace Acquisition Project 2021 – 2030. Flood Plain and Conservation Component, Duffins Creek Watershed (CFN 66327)                                                                                                             |    |
|    |              |                     | (Executive Committee RES.#B118/21) PDF Page 2/103                                                                                                                                                                                   |    |
|    |              | 9.1.3.              | ACQUISITION FROM STERLING HOMES (WESTON ROAD) INC. Greenspace Acquisition Project for 2021-2030. Flood Plain and Conservation Component, Humber River Watershed (CFN 66233)                                                         |    |
|    |              |                     | (Executive Committee RES.#B119/21) PDF Page 10/103                                                                                                                                                                                  |    |