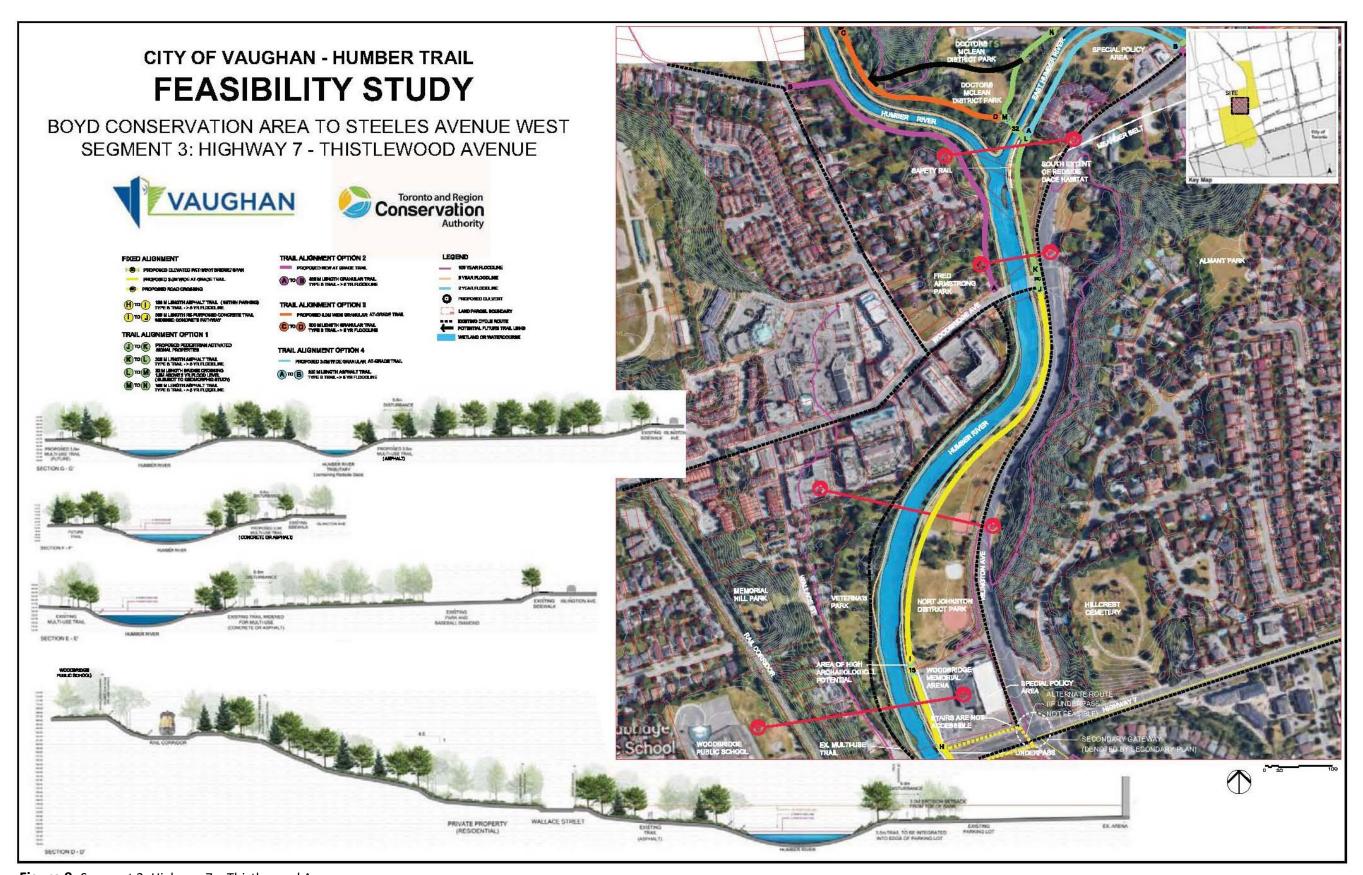

6

8

|    | 7.3.         | SECTION<br>Annual U | N 28 REGULATION MAPPING Update                                                                                                                                                                                                      | 29 |
|----|--------------|---------------------|-------------------------------------------------------------------------------------------------------------------------------------------------------------------------------------------------------------------------------------|----|
|    | 7.4.         | ALBION              | ST FOR PROPOSAL FOR DESIGN-BUILD SERVICES OF THE NEW<br>HILLS MAINTENANCE WORKSHOP BUILDING<br>10036288                                                                                                                             | 35 |
| 8. | SECTI        | ION III - IT        | EMS FOR THE INFORMATION OF THE BOARD                                                                                                                                                                                                |    |
|    | 8.1.         | THE ME              | ADOWAY PROJECT ANNUAL UPDATE                                                                                                                                                                                                        | 39 |
|    | 8.2.         | CAPITAL             | PLAN FOR ADMINISTRATIVE BUILDINGS & PUBLIC FACILITIES                                                                                                                                                                               | 50 |
|    | 8.3.         | VAUGHA              | AN HUMBER TRAIL FEASIBILITY STUDY                                                                                                                                                                                                   | 58 |
| 9. | MATE<br>2022 | RIAL FRO            | M EXECUTIVE COMMITTEE MEETING HELD ON JANUARY 14,                                                                                                                                                                                   |    |
|    | Minute       | es Link             |                                                                                                                                                                                                                                     |    |
|    | 9.1.         | SECTIO              | N I - ITEMS FOR BOARD OF DIRECTORS ACTION                                                                                                                                                                                           |    |
|    |              | 9.1.1.              | ACQUISTION - ACCESS EASEMENT FROM CITY OF MISSISSAUGA                                                                                                                                                                               |    |
|    |              |                     | Pertaining to conveyance of Land and the Small Arms Inspection<br>Building for Community Facility Purposes, 1352 Lakeshore Road<br>East, City of Mississauga, Regional Municipality of Peel, Lake<br>Ontario Waterfront (CFN 56232) |    |
|    |              |                     | (Executive Committtee RES.#117/21)                                                                                                                                                                                                  |    |
|    |              |                     | PDF Page 2/103                                                                                                                                                                                                                      |    |
|    |              | 9.1.2.              | ACQUISITION FROM YOUR HOME DEVELOPMENTS (LAKE DRIVEWAY) INC.                                                                                                                                                                        |    |
|    |              |                     | Greenspace Acquisition Project 2021 – 2030. Flood Plain and Conservation Component, Duffins Creek Watershed (CFN 66327)                                                                                                             |    |
|    |              |                     | (Executive Committee RES.#B118/21) PDF Page 2/103                                                                                                                                                                                   |    |
|    |              | 9.1.3.              | ACQUISITION FROM STERLING HOMES (WESTON ROAD) INC. Greenspace Acquisition Project for 2021-2030. Flood Plain and Conservation Component, Humber River Watershed (CFN 66233)                                                         |    |
|    |              |                     | (Executive Committee RES.#B119/21) PDF Page 10/103                                                                                                                                                                                  |    |