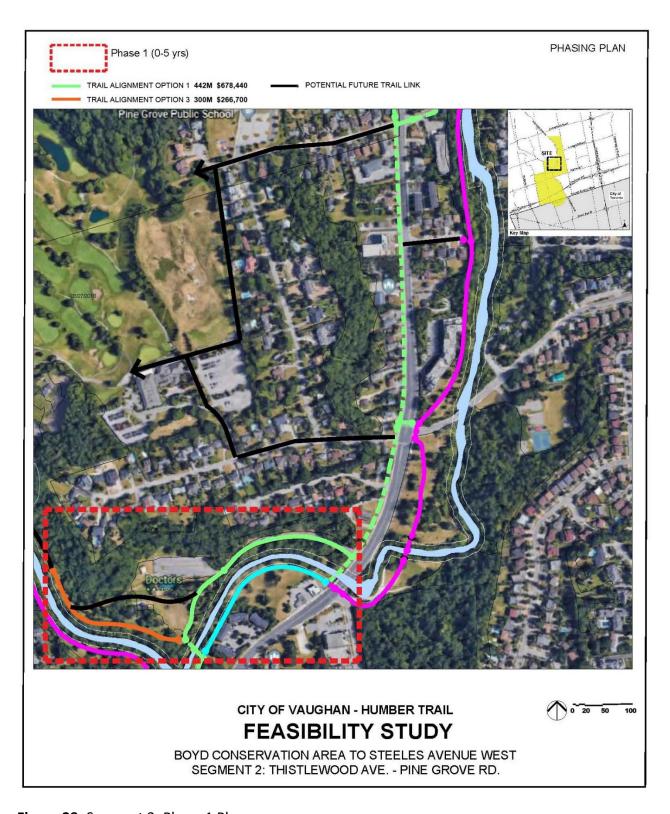

6

8

|    | 7.3.         | SECTION<br>Annual U | N 28 REGULATION MAPPING Update                                                                                                                                                                                                      | 29 |
|----|--------------|---------------------|-------------------------------------------------------------------------------------------------------------------------------------------------------------------------------------------------------------------------------------|----|
|    | 7.4.         | ALBION              | ST FOR PROPOSAL FOR DESIGN-BUILD SERVICES OF THE NEW<br>HILLS MAINTENANCE WORKSHOP BUILDING<br>10036288                                                                                                                             | 35 |
| 8. | SECTI        | ION III - IT        | EMS FOR THE INFORMATION OF THE BOARD                                                                                                                                                                                                |    |
|    | 8.1.         | THE ME              | ADOWAY PROJECT ANNUAL UPDATE                                                                                                                                                                                                        | 39 |
|    | 8.2.         | CAPITAL             | PLAN FOR ADMINISTRATIVE BUILDINGS & PUBLIC FACILITIES                                                                                                                                                                               | 50 |
|    | 8.3.         | VAUGHA              | AN HUMBER TRAIL FEASIBILITY STUDY                                                                                                                                                                                                   | 58 |
| 9. | MATE<br>2022 | RIAL FRO            | M EXECUTIVE COMMITTEE MEETING HELD ON JANUARY 14,                                                                                                                                                                                   |    |
|    | Minute       | es Link             |                                                                                                                                                                                                                                     |    |
|    | 9.1.         | SECTIO              | N I - ITEMS FOR BOARD OF DIRECTORS ACTION                                                                                                                                                                                           |    |
|    |              | 9.1.1.              | ACQUISTION - ACCESS EASEMENT FROM CITY OF MISSISSAUGA                                                                                                                                                                               |    |
|    |              |                     | Pertaining to conveyance of Land and the Small Arms Inspection<br>Building for Community Facility Purposes, 1352 Lakeshore Road<br>East, City of Mississauga, Regional Municipality of Peel, Lake<br>Ontario Waterfront (CFN 56232) |    |
|    |              |                     | (Executive Committtee RES.#117/21)                                                                                                                                                                                                  |    |
|    |              |                     | PDF Page 2/103                                                                                                                                                                                                                      |    |
|    |              | 9.1.2.              | ACQUISITION FROM YOUR HOME DEVELOPMENTS (LAKE DRIVEWAY) INC.                                                                                                                                                                        |    |
|    |              |                     | Greenspace Acquisition Project 2021 – 2030. Flood Plain and Conservation Component, Duffins Creek Watershed (CFN 66327)                                                                                                             |    |
|    |              |                     | (Executive Committee RES.#B118/21) PDF Page 2/103                                                                                                                                                                                   |    |
|    |              | 9.1.3.              | ACQUISITION FROM STERLING HOMES (WESTON ROAD) INC. Greenspace Acquisition Project for 2021-2030. Flood Plain and Conservation Component, Humber River Watershed (CFN 66233)                                                         |    |
|    |              |                     | (Executive Committee RES.#B119/21) PDF Page 10/103                                                                                                                                                                                  |    |