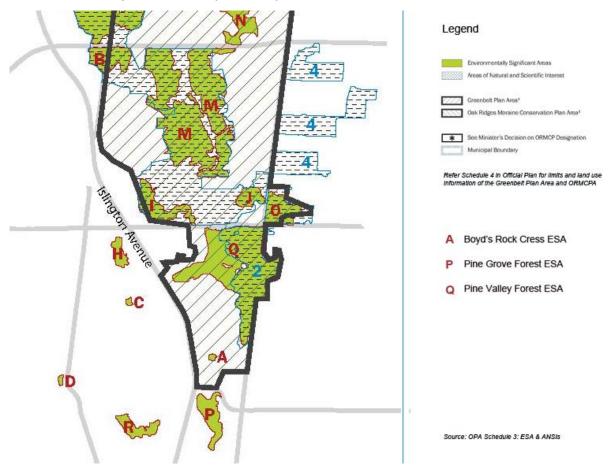

6

8

|    | 7.3.         | SECTION<br>Annual U | N 28 REGULATION MAPPING Update                                                                                                                                                                                                      | 29 |
|----|--------------|---------------------|-------------------------------------------------------------------------------------------------------------------------------------------------------------------------------------------------------------------------------------|----|
|    | 7.4.         | ALBION              | ST FOR PROPOSAL FOR DESIGN-BUILD SERVICES OF THE NEW<br>HILLS MAINTENANCE WORKSHOP BUILDING<br>10036288                                                                                                                             | 35 |
| 8. | SECTI        | ION III - IT        | EMS FOR THE INFORMATION OF THE BOARD                                                                                                                                                                                                |    |
|    | 8.1.         | THE ME              | ADOWAY PROJECT ANNUAL UPDATE                                                                                                                                                                                                        | 39 |
|    | 8.2.         | CAPITAL             | PLAN FOR ADMINISTRATIVE BUILDINGS & PUBLIC FACILITIES                                                                                                                                                                               | 50 |
|    | 8.3.         | VAUGHA              | AN HUMBER TRAIL FEASIBILITY STUDY                                                                                                                                                                                                   | 58 |
| 9. | MATE<br>2022 | RIAL FRO            | M EXECUTIVE COMMITTEE MEETING HELD ON JANUARY 14,                                                                                                                                                                                   |    |
|    | Minute       | es Link             |                                                                                                                                                                                                                                     |    |
|    | 9.1.         | SECTIO              | N I - ITEMS FOR BOARD OF DIRECTORS ACTION                                                                                                                                                                                           |    |
|    |              | 9.1.1.              | ACQUISTION - ACCESS EASEMENT FROM CITY OF MISSISSAUGA                                                                                                                                                                               |    |
|    |              |                     | Pertaining to conveyance of Land and the Small Arms Inspection<br>Building for Community Facility Purposes, 1352 Lakeshore Road<br>East, City of Mississauga, Regional Municipality of Peel, Lake<br>Ontario Waterfront (CFN 56232) |    |
|    |              |                     | (Executive Committtee RES.#117/21)                                                                                                                                                                                                  |    |
|    |              |                     | PDF Page 2/103                                                                                                                                                                                                                      |    |
|    |              | 9.1.2.              | ACQUISITION FROM YOUR HOME DEVELOPMENTS (LAKE DRIVEWAY) INC.                                                                                                                                                                        |    |
|    |              |                     | Greenspace Acquisition Project 2021 – 2030. Flood Plain and Conservation Component, Duffins Creek Watershed (CFN 66327)                                                                                                             |    |
|    |              |                     | (Executive Committee RES.#B118/21) PDF Page 2/103                                                                                                                                                                                   |    |
|    |              | 9.1.3.              | ACQUISITION FROM STERLING HOMES (WESTON ROAD) INC. Greenspace Acquisition Project for 2021-2030. Flood Plain and Conservation Component, Humber River Watershed (CFN 66233)                                                         |    |
|    |              |                     | (Executive Committee RES.#B119/21) PDF Page 10/103                                                                                                                                                                                  |    |