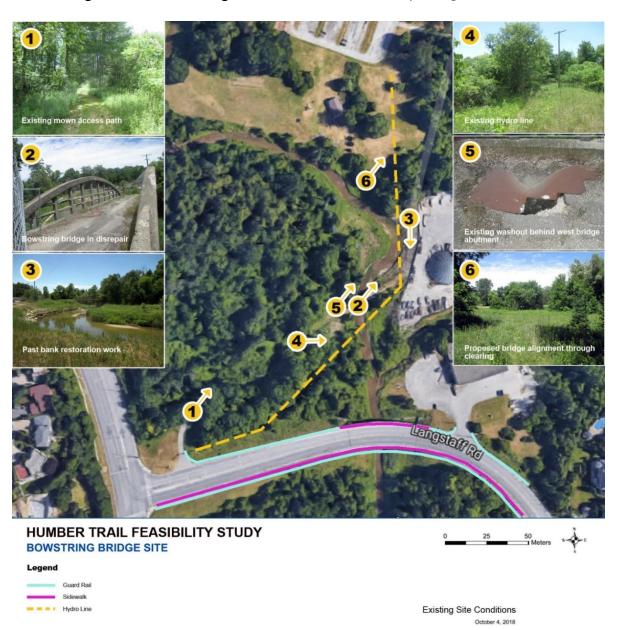

6

8

|    | 7.3.         | SECTION<br>Annual U | N 28 REGULATION MAPPING Update                                                                                                                                                                                                      | 29 |
|----|--------------|---------------------|-------------------------------------------------------------------------------------------------------------------------------------------------------------------------------------------------------------------------------------|----|
|    | 7.4.         | ALBION              | ST FOR PROPOSAL FOR DESIGN-BUILD SERVICES OF THE NEW<br>HILLS MAINTENANCE WORKSHOP BUILDING<br>10036288                                                                                                                             | 35 |
| 8. | SECTI        | ION III - IT        | EMS FOR THE INFORMATION OF THE BOARD                                                                                                                                                                                                |    |
|    | 8.1.         | THE ME              | ADOWAY PROJECT ANNUAL UPDATE                                                                                                                                                                                                        | 39 |
|    | 8.2.         | CAPITAL             | PLAN FOR ADMINISTRATIVE BUILDINGS & PUBLIC FACILITIES                                                                                                                                                                               | 50 |
|    | 8.3.         | VAUGHA              | AN HUMBER TRAIL FEASIBILITY STUDY                                                                                                                                                                                                   | 58 |
| 9. | MATE<br>2022 | RIAL FRO            | M EXECUTIVE COMMITTEE MEETING HELD ON JANUARY 14,                                                                                                                                                                                   |    |
|    | Minute       | es Link             |                                                                                                                                                                                                                                     |    |
|    | 9.1.         | SECTIO              | N I - ITEMS FOR BOARD OF DIRECTORS ACTION                                                                                                                                                                                           |    |
|    |              | 9.1.1.              | ACQUISTION - ACCESS EASEMENT FROM CITY OF MISSISSAUGA                                                                                                                                                                               |    |
|    |              |                     | Pertaining to conveyance of Land and the Small Arms Inspection<br>Building for Community Facility Purposes, 1352 Lakeshore Road<br>East, City of Mississauga, Regional Municipality of Peel, Lake<br>Ontario Waterfront (CFN 56232) |    |
|    |              |                     | (Executive Committtee RES.#117/21)                                                                                                                                                                                                  |    |
|    |              |                     | PDF Page 2/103                                                                                                                                                                                                                      |    |
|    |              | 9.1.2.              | ACQUISITION FROM YOUR HOME DEVELOPMENTS (LAKE DRIVEWAY) INC.                                                                                                                                                                        |    |
|    |              |                     | Greenspace Acquisition Project 2021 – 2030. Flood Plain and Conservation Component, Duffins Creek Watershed (CFN 66327)                                                                                                             |    |
|    |              |                     | (Executive Committee RES.#B118/21) PDF Page 2/103                                                                                                                                                                                   |    |
|    |              | 9.1.3.              | ACQUISITION FROM STERLING HOMES (WESTON ROAD) INC. Greenspace Acquisition Project for 2021-2030. Flood Plain and Conservation Component, Humber River Watershed (CFN 66233)                                                         |    |
|    |              |                     | (Executive Committee RES.#B119/21) PDF Page 10/103                                                                                                                                                                                  |    |