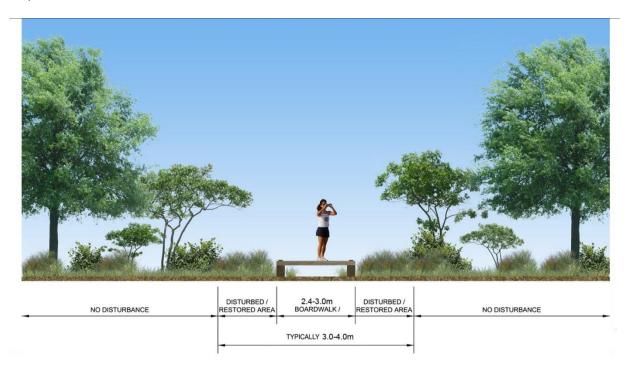

the 5-year flood limit and the benefits of the alignment outweighs the impacts of another solution, a boardwalk should be considered. Boardwalks should be considered where the trail alignment crosses within 30 m of a wetland thereby avoiding impacting the sensitive soils and vegetation while avoiding any impacts to the hydrology of the wetland. As boardwalks are expensive compared to constructing granular and asphalt trails, this use of sections of boardwalk should be limited to shorter lengths where possible. If the decision has been made to construct a boardwalk it should be designed with

suitable width capable of accepting the loading of small maintenance or emergency vehicles (8 ton). The designs for boardwalks, railings and educational signage are to comply with AODA requirements.



Figure 32: Typical Boardwalk Cross Section

## 12.6.2 Trail Type A - Raised Granular Trail

A raised granular trail supported up a 'clearstone' gravel (20-50 mm diameter angular stone free from fines) base to convey drainage beneath the trail surface is a relatively low-cost solution in low-lying environments where a boardwalk may not be the best solution. This type of solution applies where natural heritage feature constraints are not present, and the existing subgrade is relatively "capable" to take the loading of compacted granular material. Should the sub soils be determined through geotechnical engineering to be "soft" a geogrid product can be installed over the subgrade prior to installing the clearstone to provide the necessary support and reduce the amount of excavation. Detailed