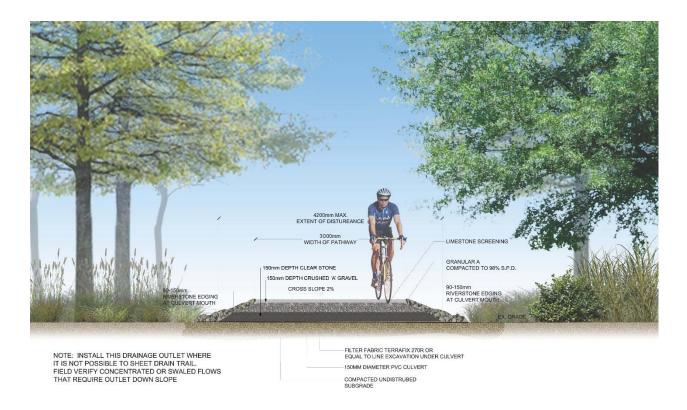

- Raised Granular Trail

A raised granular trail supported up a 'clearstone' gravel (20-50 mm diameter angular stone free from fines) base to convey drainage beneath the trail surface is a relatively low-cost solution in low-lying environments where a boardwalk may not be the best solution. This type of solution applies where natural heritage feature constraints are not present, and the existing subgrade is relatively "capable" to take the loading of compacted granular material. Should the sub soils be determined through geotechnical engineering to be "soft" a geogrid product can be installed over the subgrade prior to installing the clearstone to provide the necessary support and reduce the amount of excavation. Detailed design for trail Type A is to be AODA compliant where achievable.



Figure 33: Typical Raised Trail Cross Section

# 12.6.3 Trail Types B & C

Type B trails are designed for environments between the 5-100-year regional flood lines which will not be impacted by flooding very often and thus can be constructed with traditional construction techniques and minimal enhancements to the trail substructure. However, soft soils may be encountered more often within this environment than would be expected in areas above the 100-year flood extent where Type C trails apply. Type B trails may require sections of deeper excavation or geogrid for stabilization, whereas Type C trails can be expected to be built to traditional methods. Detailed design for trail Types B and C are to be AODA compliant where achievable.



Figure 34: Typical Granular Nature Trail Cross Sectio