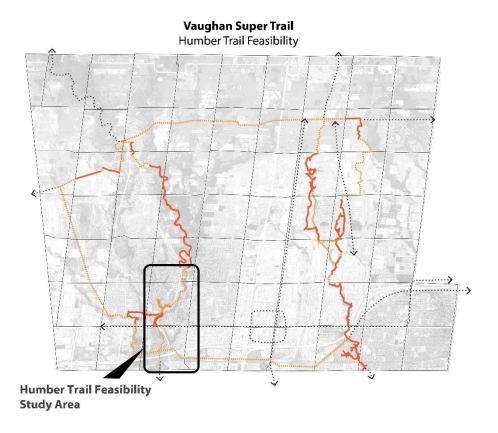

6

8

|    | 7.3.         | SECTION<br>Annual U | N 28 REGULATION MAPPING Update                                                                                                                                                                                                      | 29 |
|----|--------------|---------------------|-------------------------------------------------------------------------------------------------------------------------------------------------------------------------------------------------------------------------------------|----|
|    | 7.4.         | ALBION              | ST FOR PROPOSAL FOR DESIGN-BUILD SERVICES OF THE NEW<br>HILLS MAINTENANCE WORKSHOP BUILDING<br>10036288                                                                                                                             | 35 |
| 8. | SECTI        | ION III - IT        | EMS FOR THE INFORMATION OF THE BOARD                                                                                                                                                                                                |    |
|    | 8.1.         | THE ME              | ADOWAY PROJECT ANNUAL UPDATE                                                                                                                                                                                                        | 39 |
|    | 8.2.         | CAPITAL             | PLAN FOR ADMINISTRATIVE BUILDINGS & PUBLIC FACILITIES                                                                                                                                                                               | 50 |
|    | 8.3.         | VAUGHA              | AN HUMBER TRAIL FEASIBILITY STUDY                                                                                                                                                                                                   | 58 |
| 9. | MATE<br>2022 | RIAL FRO            | M EXECUTIVE COMMITTEE MEETING HELD ON JANUARY 14,                                                                                                                                                                                   |    |
|    | Minute       | es Link             |                                                                                                                                                                                                                                     |    |
|    | 9.1.         | SECTIO              | N I - ITEMS FOR BOARD OF DIRECTORS ACTION                                                                                                                                                                                           |    |
|    |              | 9.1.1.              | ACQUISTION - ACCESS EASEMENT FROM CITY OF MISSISSAUGA                                                                                                                                                                               |    |
|    |              |                     | Pertaining to conveyance of Land and the Small Arms Inspection<br>Building for Community Facility Purposes, 1352 Lakeshore Road<br>East, City of Mississauga, Regional Municipality of Peel, Lake<br>Ontario Waterfront (CFN 56232) |    |
|    |              |                     | (Executive Committtee RES.#117/21)                                                                                                                                                                                                  |    |
|    |              |                     | PDF Page 2/103                                                                                                                                                                                                                      |    |
|    |              | 9.1.2.              | ACQUISITION FROM YOUR HOME DEVELOPMENTS (LAKE DRIVEWAY) INC.                                                                                                                                                                        |    |
|    |              |                     | Greenspace Acquisition Project 2021 – 2030. Flood Plain and Conservation Component, Duffins Creek Watershed (CFN 66327)                                                                                                             |    |
|    |              |                     | (Executive Committee RES.#B118/21) PDF Page 2/103                                                                                                                                                                                   |    |
|    |              | 9.1.3.              | ACQUISITION FROM STERLING HOMES (WESTON ROAD) INC. Greenspace Acquisition Project for 2021-2030. Flood Plain and Conservation Component, Humber River Watershed (CFN 66233)                                                         |    |
|    |              |                     | (Executive Committee RES.#B119/21) PDF Page 10/103                                                                                                                                                                                  |    |