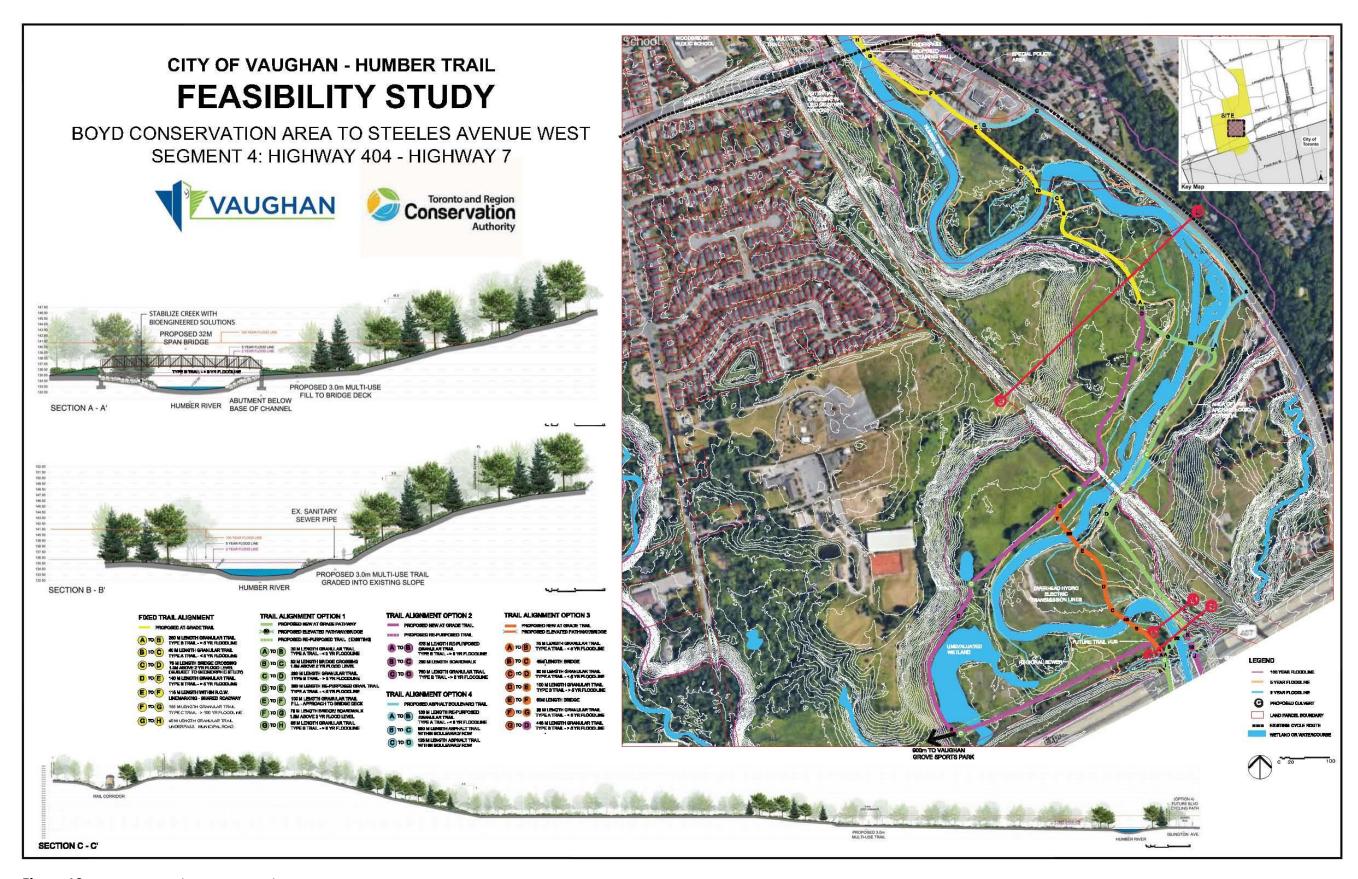

6

8

|    | 7.3.         | SECTION<br>Annual U | N 28 REGULATION MAPPING Update                                                                                                                                                                                                      | 29 |
|----|--------------|---------------------|-------------------------------------------------------------------------------------------------------------------------------------------------------------------------------------------------------------------------------------|----|
|    | 7.4.         | ALBION              | ST FOR PROPOSAL FOR DESIGN-BUILD SERVICES OF THE NEW<br>HILLS MAINTENANCE WORKSHOP BUILDING<br>10036288                                                                                                                             | 35 |
| 8. | SECTI        | ION III - IT        | EMS FOR THE INFORMATION OF THE BOARD                                                                                                                                                                                                |    |
|    | 8.1.         | THE ME              | ADOWAY PROJECT ANNUAL UPDATE                                                                                                                                                                                                        | 39 |
|    | 8.2.         | CAPITAL             | PLAN FOR ADMINISTRATIVE BUILDINGS & PUBLIC FACILITIES                                                                                                                                                                               | 50 |
|    | 8.3.         | VAUGHA              | AN HUMBER TRAIL FEASIBILITY STUDY                                                                                                                                                                                                   | 58 |
| 9. | MATE<br>2022 | RIAL FRO            | M EXECUTIVE COMMITTEE MEETING HELD ON JANUARY 14,                                                                                                                                                                                   |    |
|    | Minute       | es Link             |                                                                                                                                                                                                                                     |    |
|    | 9.1.         | SECTIO              | N I - ITEMS FOR BOARD OF DIRECTORS ACTION                                                                                                                                                                                           |    |
|    |              | 9.1.1.              | ACQUISTION - ACCESS EASEMENT FROM CITY OF MISSISSAUGA                                                                                                                                                                               |    |
|    |              |                     | Pertaining to conveyance of Land and the Small Arms Inspection<br>Building for Community Facility Purposes, 1352 Lakeshore Road<br>East, City of Mississauga, Regional Municipality of Peel, Lake<br>Ontario Waterfront (CFN 56232) |    |
|    |              |                     | (Executive Committtee RES.#117/21)                                                                                                                                                                                                  |    |
|    |              |                     | PDF Page 2/103                                                                                                                                                                                                                      |    |
|    |              | 9.1.2.              | ACQUISITION FROM YOUR HOME DEVELOPMENTS (LAKE DRIVEWAY) INC.                                                                                                                                                                        |    |
|    |              |                     | Greenspace Acquisition Project 2021 – 2030. Flood Plain and Conservation Component, Duffins Creek Watershed (CFN 66327)                                                                                                             |    |
|    |              |                     | (Executive Committee RES.#B118/21) PDF Page 2/103                                                                                                                                                                                   |    |
|    |              | 9.1.3.              | ACQUISITION FROM STERLING HOMES (WESTON ROAD) INC. Greenspace Acquisition Project for 2021-2030. Flood Plain and Conservation Component, Humber River Watershed (CFN 66233)                                                         |    |
|    |              |                     | (Executive Committee RES.#B119/21) PDF Page 10/103                                                                                                                                                                                  |    |