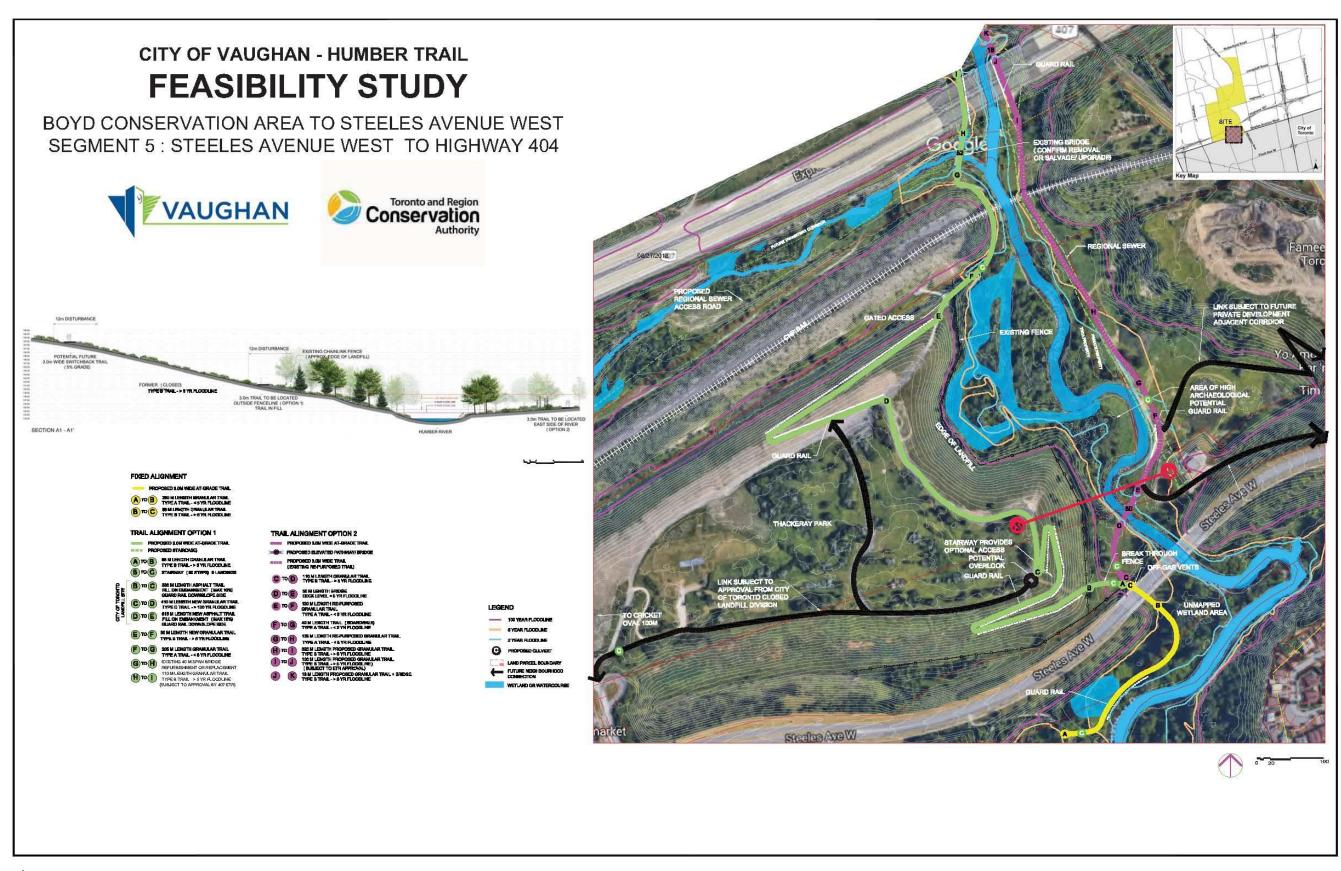

6

8

|    | 7.3.         | SECTION<br>Annual U | N 28 REGULATION MAPPING Update                                                                                                                                                                                                      | 29 |
|----|--------------|---------------------|-------------------------------------------------------------------------------------------------------------------------------------------------------------------------------------------------------------------------------------|----|
|    | 7.4.         | ALBION              | ST FOR PROPOSAL FOR DESIGN-BUILD SERVICES OF THE NEW<br>HILLS MAINTENANCE WORKSHOP BUILDING<br>10036288                                                                                                                             | 35 |
| 8. | SECTI        | ION III - IT        | EMS FOR THE INFORMATION OF THE BOARD                                                                                                                                                                                                |    |
|    | 8.1.         | THE ME              | ADOWAY PROJECT ANNUAL UPDATE                                                                                                                                                                                                        | 39 |
|    | 8.2.         | CAPITAL             | PLAN FOR ADMINISTRATIVE BUILDINGS & PUBLIC FACILITIES                                                                                                                                                                               | 50 |
|    | 8.3.         | VAUGHA              | AN HUMBER TRAIL FEASIBILITY STUDY                                                                                                                                                                                                   | 58 |
| 9. | MATE<br>2022 | RIAL FRO            | M EXECUTIVE COMMITTEE MEETING HELD ON JANUARY 14,                                                                                                                                                                                   |    |
|    | Minute       | es Link             |                                                                                                                                                                                                                                     |    |
|    | 9.1.         | SECTIO              | N I - ITEMS FOR BOARD OF DIRECTORS ACTION                                                                                                                                                                                           |    |
|    |              | 9.1.1.              | ACQUISTION - ACCESS EASEMENT FROM CITY OF MISSISSAUGA                                                                                                                                                                               |    |
|    |              |                     | Pertaining to conveyance of Land and the Small Arms Inspection<br>Building for Community Facility Purposes, 1352 Lakeshore Road<br>East, City of Mississauga, Regional Municipality of Peel, Lake<br>Ontario Waterfront (CFN 56232) |    |
|    |              |                     | (Executive Committtee RES.#117/21)                                                                                                                                                                                                  |    |
|    |              |                     | PDF Page 2/103                                                                                                                                                                                                                      |    |
|    |              | 9.1.2.              | ACQUISITION FROM YOUR HOME DEVELOPMENTS (LAKE DRIVEWAY) INC.                                                                                                                                                                        |    |
|    |              |                     | Greenspace Acquisition Project 2021 – 2030. Flood Plain and Conservation Component, Duffins Creek Watershed (CFN 66327)                                                                                                             |    |
|    |              |                     | (Executive Committee RES.#B118/21) PDF Page 2/103                                                                                                                                                                                   |    |
|    |              | 9.1.3.              | ACQUISITION FROM STERLING HOMES (WESTON ROAD) INC. Greenspace Acquisition Project for 2021-2030. Flood Plain and Conservation Component, Humber River Watershed (CFN 66233)                                                         |    |
|    |              |                     | (Executive Committee RES.#B119/21) PDF Page 10/103                                                                                                                                                                                  |    |