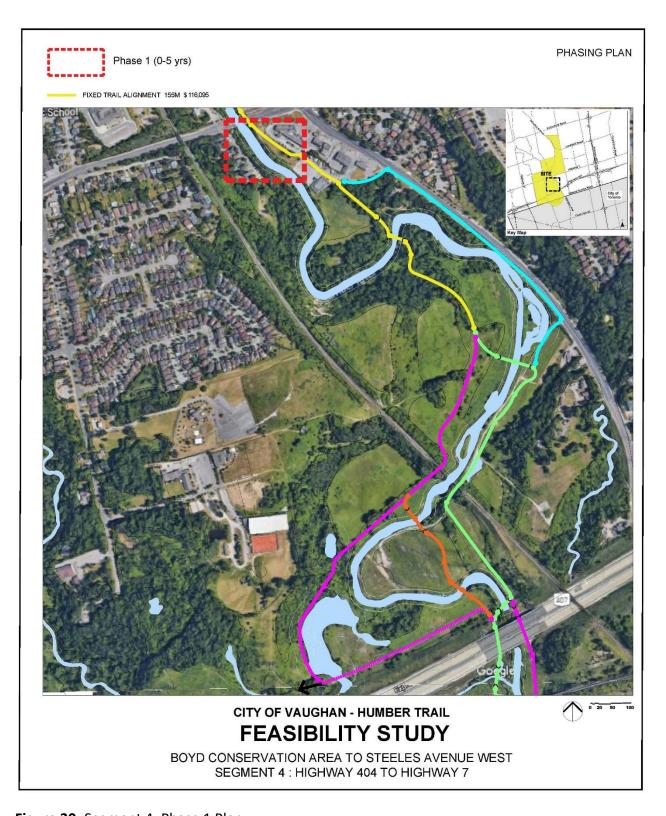

6

8

|    | 7.3.         | SECTION<br>Annual U | N 28 REGULATION MAPPING Update                                                                                                                                                                                                      | 29 |
|----|--------------|---------------------|-------------------------------------------------------------------------------------------------------------------------------------------------------------------------------------------------------------------------------------|----|
|    | 7.4.         | ALBION              | ST FOR PROPOSAL FOR DESIGN-BUILD SERVICES OF THE NEW<br>HILLS MAINTENANCE WORKSHOP BUILDING<br>10036288                                                                                                                             | 35 |
| 8. | SECTI        | ION III - IT        | EMS FOR THE INFORMATION OF THE BOARD                                                                                                                                                                                                |    |
|    | 8.1.         | THE ME              | ADOWAY PROJECT ANNUAL UPDATE                                                                                                                                                                                                        | 39 |
|    | 8.2.         | CAPITAL             | PLAN FOR ADMINISTRATIVE BUILDINGS & PUBLIC FACILITIES                                                                                                                                                                               | 50 |
|    | 8.3.         | VAUGHA              | AN HUMBER TRAIL FEASIBILITY STUDY                                                                                                                                                                                                   | 58 |
| 9. | MATE<br>2022 | RIAL FRO            | M EXECUTIVE COMMITTEE MEETING HELD ON JANUARY 14,                                                                                                                                                                                   |    |
|    | Minute       | es Link             |                                                                                                                                                                                                                                     |    |
|    | 9.1.         | SECTIO              | N I - ITEMS FOR BOARD OF DIRECTORS ACTION                                                                                                                                                                                           |    |
|    |              | 9.1.1.              | ACQUISTION - ACCESS EASEMENT FROM CITY OF MISSISSAUGA                                                                                                                                                                               |    |
|    |              |                     | Pertaining to conveyance of Land and the Small Arms Inspection<br>Building for Community Facility Purposes, 1352 Lakeshore Road<br>East, City of Mississauga, Regional Municipality of Peel, Lake<br>Ontario Waterfront (CFN 56232) |    |
|    |              |                     | (Executive Committtee RES.#117/21)                                                                                                                                                                                                  |    |
|    |              |                     | PDF Page 2/103                                                                                                                                                                                                                      |    |
|    |              | 9.1.2.              | ACQUISITION FROM YOUR HOME DEVELOPMENTS (LAKE DRIVEWAY) INC.                                                                                                                                                                        |    |
|    |              |                     | Greenspace Acquisition Project 2021 – 2030. Flood Plain and Conservation Component, Duffins Creek Watershed (CFN 66327)                                                                                                             |    |
|    |              |                     | (Executive Committee RES.#B118/21) PDF Page 2/103                                                                                                                                                                                   |    |
|    |              | 9.1.3.              | ACQUISITION FROM STERLING HOMES (WESTON ROAD) INC. Greenspace Acquisition Project for 2021-2030. Flood Plain and Conservation Component, Humber River Watershed (CFN 66233)                                                         |    |
|    |              |                     | (Executive Committee RES.#B119/21) PDF Page 10/103                                                                                                                                                                                  |    |