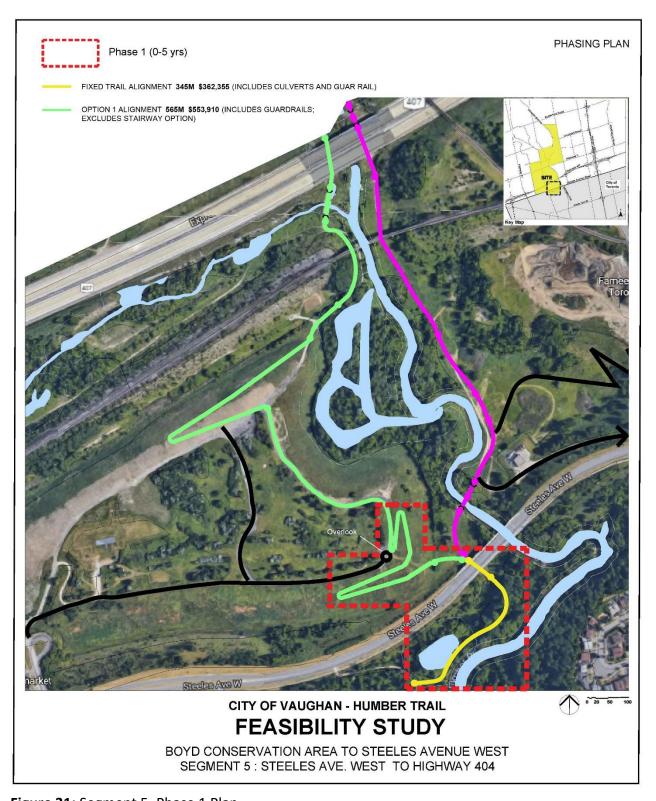

ail network south of Steeles Avenue West. The proposed trail includes an accessible pathway up the slope of the former (closed) landfill, the design for which requires additional investigation. The project is not anticipated to include the overlook shown for reference on Figure 31.

The construction costs to complete the Phase 1 trail project is estimated to cost \$654,475 (910 m length) plus additional estimated soft costs of 40% - \$261,790. This includes construction of guard rails and installation of culverts, where necessary. This also includes an accessible switchback connecting the trail to Thackery Park. This estimate does not include the cost of studies and permits that may be required to implement this section of trail such as a geotechnical assessment and possible TRCA permit.



Figure 31: Segment 5, Phase 1 Plan

**Table 6.5:** Segment 5 Implementation Responsibilities

| Segment                         | Length (m)                    | Туре                                  | Culvert | Ownership                                                                                                                                                                  | Notes                                                                                                                          | Approvals / Permits                                     | Cost                                                                 |
|---------------------------------|-------------------------------|---------------------------------------|---------|--------------------------------------