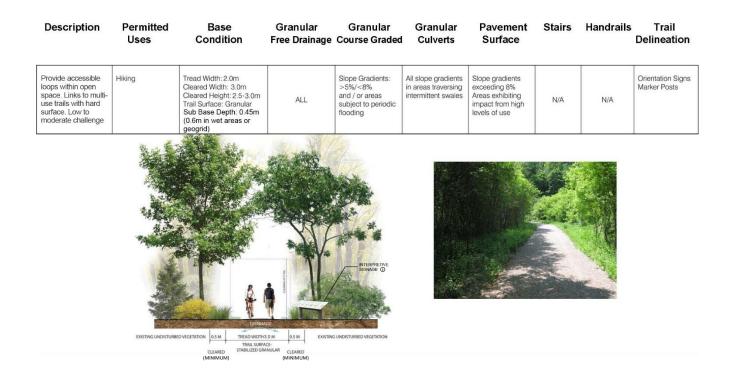

rail Type A is to be AODA compliant where achievable.



Figure 33: Typical Raised Trail Cross Section

# 12.6.3 Trail Types B & C

Type B trails are designed for environments between the 5-100-year regional flood lines which will not be impacted by flooding very often and thus can be constructed with traditional construction techniques and minimal enhancements to the trail substructure. However, soft soils may be encountered more often within this environment than would be expected in areas above the 100-year flood extent where Type C trails apply. Type B trails may require sections of deeper excavation or geogrid for stabilization, whereas Type C trails can be expected to be built to traditional methods. Detailed design for trail Types B and C are to be AODA compliant where achievable.



Figure 34: Typical Granular Nature Trail Cross Section

# 12.6.4 Asphalt Trail

Trails within the river valley corridor are intended to remain as granular trails with exception of short sections of hard surface trails where slopes of 8% (10% as noted in the Accessibility Design Guidelines for York Regional Forest Trails) or greater are unavoidable or in areas where erosion of the surface is anticipated. Where trails terminate at road crossings or travel parallel to roads within the boulevard/ right-of-way, trail surfaces are to be asphalt and AODA compliant.



Figure 35: Typical Asphalt Multi-Use Trail Cross Section

## **12.6.5 Pedestrian Footbridges**

Bridges are to be clear spans constructed using a metal frame, wooden or metal decking and concrete abutments that spans a watercourse