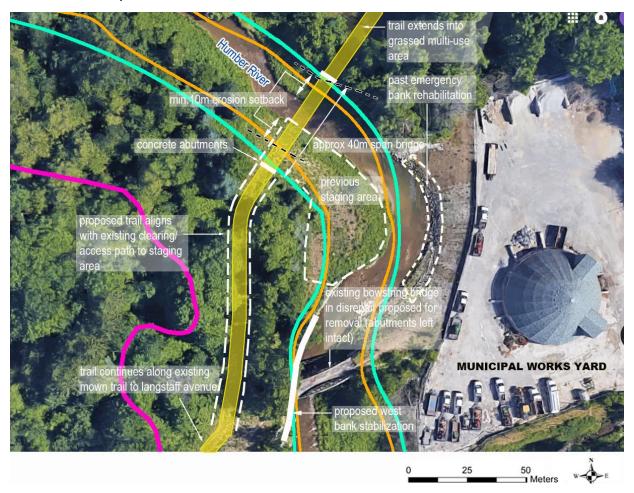

6

8

|    | 7.3.         | SECTION<br>Annual U | N 28 REGULATION MAPPING Update                                                                                                                                                                                                      | 29 |
|----|--------------|---------------------|-------------------------------------------------------------------------------------------------------------------------------------------------------------------------------------------------------------------------------------|----|
|    | 7.4.         | ALBION              | ST FOR PROPOSAL FOR DESIGN-BUILD SERVICES OF THE NEW<br>HILLS MAINTENANCE WORKSHOP BUILDING<br>10036288                                                                                                                             | 35 |
| 8. | SECTI        | ION III - IT        | EMS FOR THE INFORMATION OF THE BOARD                                                                                                                                                                                                |    |
|    | 8.1.         | THE ME              | ADOWAY PROJECT ANNUAL UPDATE                                                                                                                                                                                                        | 39 |
|    | 8.2.         | CAPITAL             | PLAN FOR ADMINISTRATIVE BUILDINGS & PUBLIC FACILITIES                                                                                                                                                                               | 50 |
|    | 8.3.         | VAUGHA              | AN HUMBER TRAIL FEASIBILITY STUDY                                                                                                                                                                                                   | 58 |
| 9. | MATE<br>2022 | RIAL FRO            | M EXECUTIVE COMMITTEE MEETING HELD ON JANUARY 14,                                                                                                                                                                                   |    |
|    | Minute       | es Link             |                                                                                                                                                                                                                                     |    |
|    | 9.1.         | SECTIO              | N I - ITEMS FOR BOARD OF DIRECTORS ACTION                                                                                                                                                                                           |    |
|    |              | 9.1.1.              | ACQUISTION - ACCESS EASEMENT FROM CITY OF MISSISSAUGA                                                                                                                                                                               |    |
|    |              |                     | Pertaining to conveyance of Land and the Small Arms Inspection<br>Building for Community Facility Purposes, 1352 Lakeshore Road<br>East, City of Mississauga, Regional Municipality of Peel, Lake<br>Ontario Waterfront (CFN 56232) |    |
|    |              |                     | (Executive Committtee RES.#117/21)                                                                                                                                                                                                  |    |
|    |              |                     | PDF Page 2/103                                                                                                                                                                                                                      |    |
|    |              | 9.1.2.              | ACQUISITION FROM YOUR HOME DEVELOPMENTS (LAKE DRIVEWAY) INC.                                                                                                                                                                        |    |
|    |              |                     | Greenspace Acquisition Project 2021 – 2030. Flood Plain and Conservation Component, Duffins Creek Watershed (CFN 66327)                                                                                                             |    |
|    |              |                     | (Executive Committee RES.#B118/21) PDF Page 2/103                                                                                                                                                                                   |    |
|    |              | 9.1.3.              | ACQUISITION FROM STERLING HOMES (WESTON ROAD) INC. Greenspace Acquisition Project for 2021-2030. Flood Plain and Conservation Component, Humber River Watershed (CFN 66233)                                                         |    |
|    |              |                     | (Executive Committee RES.#B119/21) PDF Page 10/103                                                                                                                                                                                  |    |