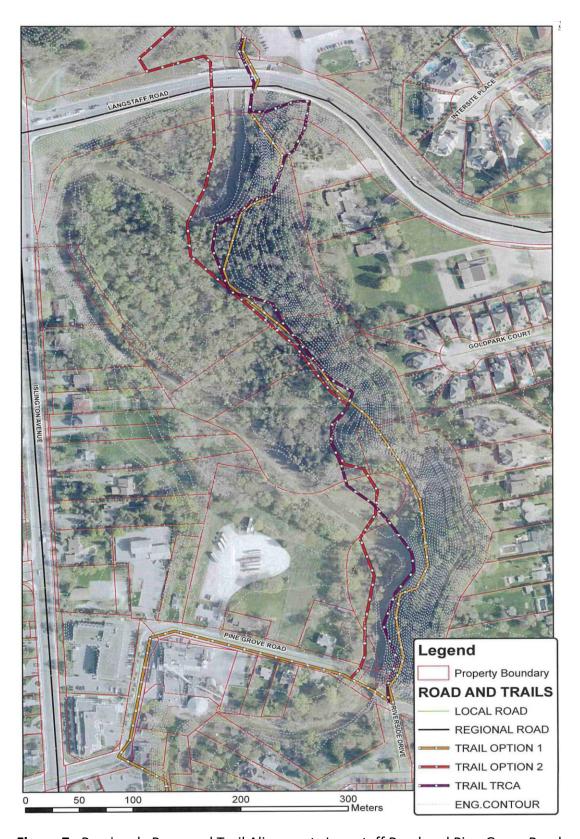

6

8

|    | 7.3.         | SECTION<br>Annual U | N 28 REGULATION MAPPING Update                                                                                                                                                                                                      | 29 |
|----|--------------|---------------------|-------------------------------------------------------------------------------------------------------------------------------------------------------------------------------------------------------------------------------------|----|
|    | 7.4.         | ALBION              | ST FOR PROPOSAL FOR DESIGN-BUILD SERVICES OF THE NEW<br>HILLS MAINTENANCE WORKSHOP BUILDING<br>10036288                                                                                                                             | 35 |
| 8. | SECTI        | ION III - IT        | EMS FOR THE INFORMATION OF THE BOARD                                                                                                                                                                                                |    |
|    | 8.1.         | THE ME              | ADOWAY PROJECT ANNUAL UPDATE                                                                                                                                                                                                        | 39 |
|    | 8.2.         | CAPITAL             | PLAN FOR ADMINISTRATIVE BUILDINGS & PUBLIC FACILITIES                                                                                                                                                                               | 50 |
|    | 8.3.         | VAUGHA              | AN HUMBER TRAIL FEASIBILITY STUDY                                                                                                                                                                                                   | 58 |
| 9. | MATE<br>2022 | RIAL FRO            | M EXECUTIVE COMMITTEE MEETING HELD ON JANUARY 14,                                                                                                                                                                                   |    |
|    | Minute       | es Link             |                                                                                                                                                                                                                                     |    |
|    | 9.1.         | SECTIO              | N I - ITEMS FOR BOARD OF DIRECTORS ACTION                                                                                                                                                                                           |    |
|    |              | 9.1.1.              | ACQUISTION - ACCESS EASEMENT FROM CITY OF MISSISSAUGA                                                                                                                                                                               |    |
|    |              |                     | Pertaining to conveyance of Land and the Small Arms Inspection<br>Building for Community Facility Purposes, 1352 Lakeshore Road<br>East, City of Mississauga, Regional Municipality of Peel, Lake<br>Ontario Waterfront (CFN 56232) |    |
|    |              |                     | (Executive Committtee RES.#117/21)                                                                                                                                                                                                  |    |
|    |              |                     | PDF Page 2/103                                                                                                                                                                                                                      |    |
|    |              | 9.1.2.              | ACQUISITION FROM YOUR HOME DEVELOPMENTS (LAKE DRIVEWAY) INC.                                                                                                                                                                        |    |
|    |              |                     | Greenspace Acquisition Project 2021 – 2030. Flood Plain and Conservation Component, Duffins Creek Watershed (CFN 66327)                                                                                                             |    |
|    |              |                     | (Executive Committee RES.#B118/21) PDF Page 2/103                                                                                                                                                                                   |    |
|    |              | 9.1.3.              | ACQUISITION FROM STERLING HOMES (WESTON ROAD) INC. Greenspace Acquisition Project for 2021-2030. Flood Plain and Conservation Component, Humber River Watershed (CFN 66233)                                                         |    |
|    |              |                     | (Executive Committee RES.#B119/21) PDF Page 10/103                                                                                                                                                                                  |    |