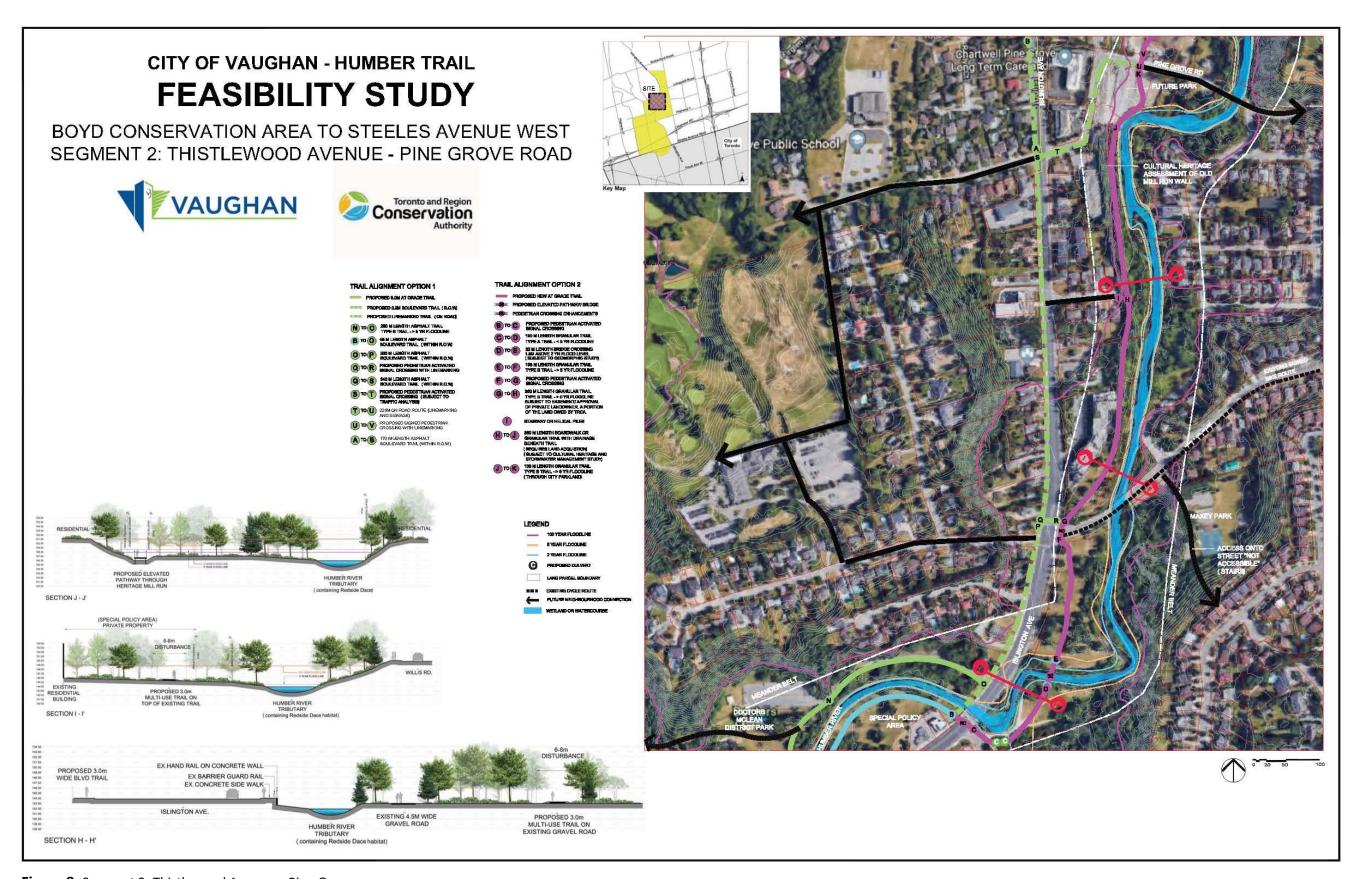

6

8

|    | 7.3.         | SECTION<br>Annual U | N 28 REGULATION MAPPING Update                                                                                                                                                                                                      | 29 |
|----|--------------|---------------------|-------------------------------------------------------------------------------------------------------------------------------------------------------------------------------------------------------------------------------------|----|
|    | 7.4.         | ALBION              | ST FOR PROPOSAL FOR DESIGN-BUILD SERVICES OF THE NEW<br>HILLS MAINTENANCE WORKSHOP BUILDING<br>10036288                                                                                                                             | 35 |
| 8. | SECTI        | ION III - IT        | EMS FOR THE INFORMATION OF THE BOARD                                                                                                                                                                                                |    |
|    | 8.1.         | THE ME              | ADOWAY PROJECT ANNUAL UPDATE                                                                                                                                                                                                        | 39 |
|    | 8.2.         | CAPITAL             | PLAN FOR ADMINISTRATIVE BUILDINGS & PUBLIC FACILITIES                                                                                                                                                                               | 50 |
|    | 8.3.         | VAUGHA              | AN HUMBER TRAIL FEASIBILITY STUDY                                                                                                                                                                                                   | 58 |
| 9. | MATE<br>2022 | RIAL FRO            | M EXECUTIVE COMMITTEE MEETING HELD ON JANUARY 14,                                                                                                                                                                                   |    |
|    | Minute       | es Link             |                                                                                                                                                                                                                                     |    |
|    | 9.1.         | SECTIO              | N I - ITEMS FOR BOARD OF DIRECTORS ACTION                                                                                                                                                                                           |    |
|    |              | 9.1.1.              | ACQUISTION - ACCESS EASEMENT FROM CITY OF MISSISSAUGA                                                                                                                                                                               |    |
|    |              |                     | Pertaining to conveyance of Land and the Small Arms Inspection<br>Building for Community Facility Purposes, 1352 Lakeshore Road<br>East, City of Mississauga, Regional Municipality of Peel, Lake<br>Ontario Waterfront (CFN 56232) |    |
|    |              |                     | (Executive Committtee RES.#117/21)                                                                                                                                                                                                  |    |
|    |              |                     | PDF Page 2/103                                                                                                                                                                                                                      |    |
|    |              | 9.1.2.              | ACQUISITION FROM YOUR HOME DEVELOPMENTS (LAKE DRIVEWAY) INC.                                                                                                                                                                        |    |
|    |              |                     | Greenspace Acquisition Project 2021 – 2030. Flood Plain and Conservation Component, Duffins Creek Watershed (CFN 66327)                                                                                                             |    |
|    |              |                     | (Executive Committee RES.#B118/21) PDF Page 2/103                                                                                                                                                                                   |    |
|    |              | 9.1.3.              | ACQUISITION FROM STERLING HOMES (WESTON ROAD) INC. Greenspace Acquisition Project for 2021-2030. Flood Plain and Conservation Component, Humber River Watershed (CFN 66233)                                                         |    |
|    |              |                     | (Executive Committee RES.#B119/21) PDF Page 10/103                                                                                                                                                                                  |    |