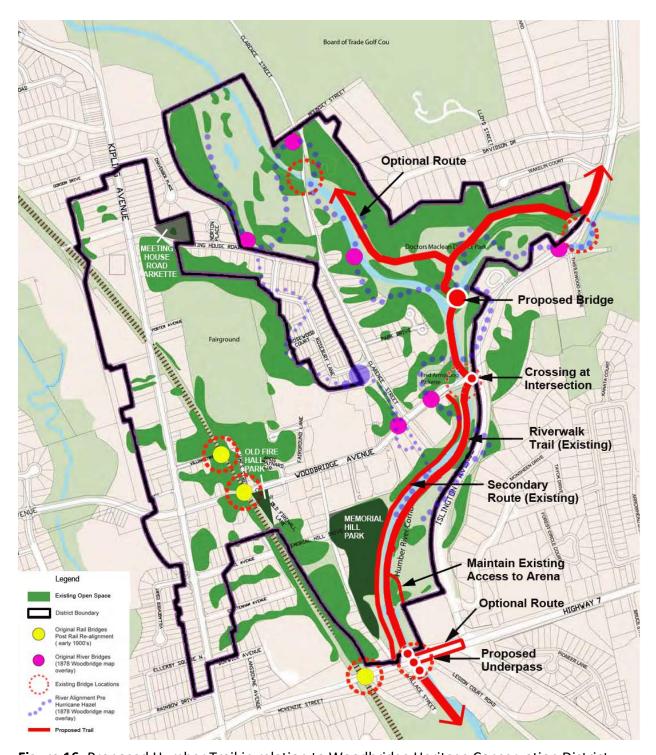

6

8

|    | 7.3.         | SECTION<br>Annual U | N 28 REGULATION MAPPING Update                                                                                                                                                                                                      | 29 |
|----|--------------|---------------------|-------------------------------------------------------------------------------------------------------------------------------------------------------------------------------------------------------------------------------------|----|
|    | 7.4.         | ALBION              | ST FOR PROPOSAL FOR DESIGN-BUILD SERVICES OF THE NEW<br>HILLS MAINTENANCE WORKSHOP BUILDING<br>10036288                                                                                                                             | 35 |
| 8. | SECTI        | ION III - IT        | EMS FOR THE INFORMATION OF THE BOARD                                                                                                                                                                                                |    |
|    | 8.1.         | THE ME              | ADOWAY PROJECT ANNUAL UPDATE                                                                                                                                                                                                        | 39 |
|    | 8.2.         | CAPITAL             | PLAN FOR ADMINISTRATIVE BUILDINGS & PUBLIC FACILITIES                                                                                                                                                                               | 50 |
|    | 8.3.         | VAUGHA              | AN HUMBER TRAIL FEASIBILITY STUDY                                                                                                                                                                                                   | 58 |
| 9. | MATE<br>2022 | RIAL FRO            | M EXECUTIVE COMMITTEE MEETING HELD ON JANUARY 14,                                                                                                                                                                                   |    |
|    | Minute       | es Link             |                                                                                                                                                                                                                                     |    |
|    | 9.1.         | SECTIO              | N I - ITEMS FOR BOARD OF DIRECTORS ACTION                                                                                                                                                                                           |    |
|    |              | 9.1.1.              | ACQUISTION - ACCESS EASEMENT FROM CITY OF MISSISSAUGA                                                                                                                                                                               |    |
|    |              |                     | Pertaining to conveyance of Land and the Small Arms Inspection<br>Building for Community Facility Purposes, 1352 Lakeshore Road<br>East, City of Mississauga, Regional Municipality of Peel, Lake<br>Ontario Waterfront (CFN 56232) |    |
|    |              |                     | (Executive Committtee RES.#117/21)                                                                                                                                                                                                  |    |
|    |              |                     | PDF Page 2/103                                                                                                                                                                                                                      |    |
|    |              | 9.1.2.              | ACQUISITION FROM YOUR HOME DEVELOPMENTS (LAKE DRIVEWAY) INC.                                                                                                                                                                        |    |
|    |              |                     | Greenspace Acquisition Project 2021 – 2030. Flood Plain and Conservation Component, Duffins Creek Watershed (CFN 66327)                                                                                                             |    |
|    |              |                     | (Executive Committee RES.#B118/21) PDF Page 2/103                                                                                                                                                                                   |    |
|    |              | 9.1.3.              | ACQUISITION FROM STERLING HOMES (WESTON ROAD) INC. Greenspace Acquisition Project for 2021-2030. Flood Plain and Conservation Component, Humber River Watershed (CFN 66233)                                                         |    |
|    |              |                     | (Executive Committee RES.#B119/21) PDF Page 10/103                                                                                                                                                                                  |    |