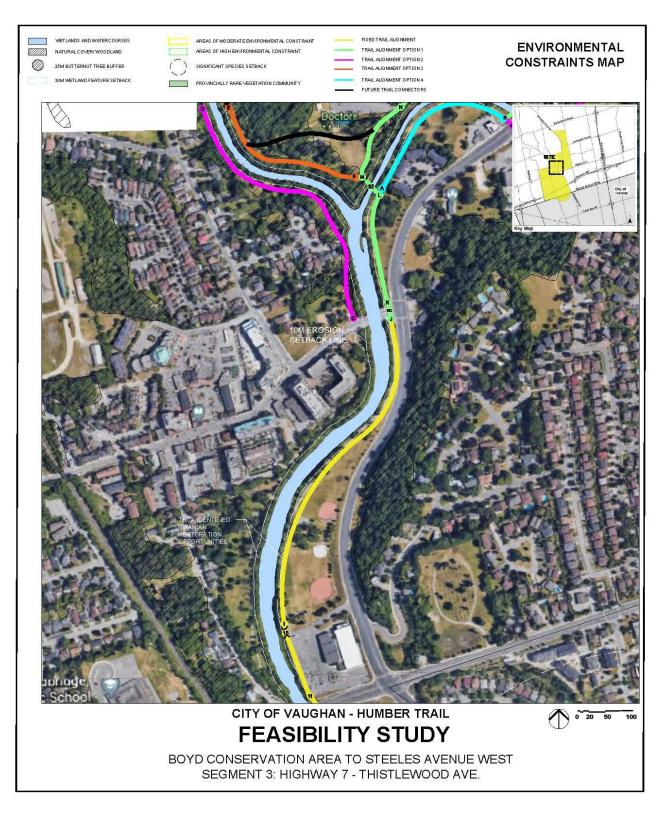

Locally rare vegetation communities are less sensitive than provincially rare communities and are unlikely to be significantly impacted by trail development. In general, impacts to these communities can be avoided or minimized by:

- Avoiding locally rare vegetation communities where possible;
- Implementing in a buffer of at least 10m to mitigate impacts to the feature if not avoidable;
- Reducing the trail footprint within locally rare vegetation communities either by reducing trail width (2.4m) or constructing a boardwalk; and,
- Minimizing vegetation removals within locally rare vegetation communities.



Figure 21: Segment 1 Environmental Constraints Map – Pine Grove Rd – Boyd Conservation Area



Figure 22: Segment 2 Environmental Constraints Map – Thistlewood Ave to Pine Grove Rd



Figure 23: Segment 3 Environmental Constraints Map – Highway 7 to Thistlewood Ave



Figure 24: Segment 4 Environmental Constraints Map – Highway 407 to Highway 7



Figure 25: Segment 5 Environmental Constraints Map – Steeles Ave West to Highway 407

## 7.2 Floodplain Mapping

## **Regulatory Floodplain**

Municipalities and the TRCA define flood risk assessment based on the Regulatory Storm Event. The Regulatory Flood corresponds with the flood impact that resulted from Hurricane Hazel (1954). However, several recent intense storm events in the GTA have resulted in erosion and flooding at extreme rates and affected how municipalities and the TRCA view trail location and design within the floodplain. At issue is the variability of flood events and risk to users that result in the need t