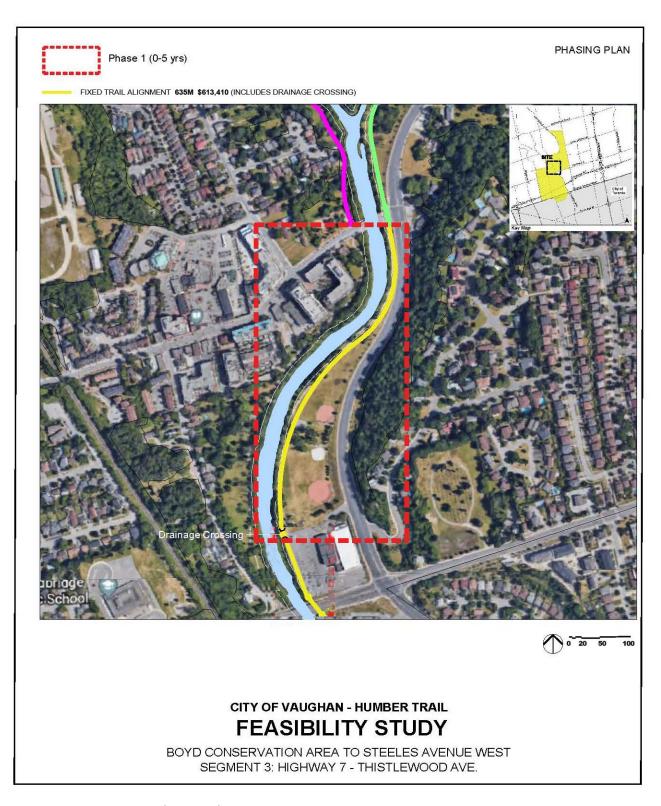

6

8

|    | 7.3.         | SECTION<br>Annual U | N 28 REGULATION MAPPING Update                                                                                                                                                                                                      | 29 |
|----|--------------|---------------------|-------------------------------------------------------------------------------------------------------------------------------------------------------------------------------------------------------------------------------------|----|
|    | 7.4.         | ALBION              | ST FOR PROPOSAL FOR DESIGN-BUILD SERVICES OF THE NEW<br>HILLS MAINTENANCE WORKSHOP BUILDING<br>10036288                                                                                                                             | 35 |
| 8. | SECTI        | ION III - IT        | EMS FOR THE INFORMATION OF THE BOARD                                                                                                                                                                                                |    |
|    | 8.1.         | THE ME              | ADOWAY PROJECT ANNUAL UPDATE                                                                                                                                                                                                        | 39 |
|    | 8.2.         | CAPITAL             | PLAN FOR ADMINISTRATIVE BUILDINGS & PUBLIC FACILITIES                                                                                                                                                                               | 50 |
|    | 8.3.         | VAUGHA              | AN HUMBER TRAIL FEASIBILITY STUDY                                                                                                                                                                                                   | 58 |
| 9. | MATE<br>2022 | RIAL FRO            | M EXECUTIVE COMMITTEE MEETING HELD ON JANUARY 14,                                                                                                                                                                                   |    |
|    | Minute       | es Link             |                                                                                                                                                                                                                                     |    |
|    | 9.1.         | SECTIO              | N I - ITEMS FOR BOARD OF DIRECTORS ACTION                                                                                                                                                                                           |    |
|    |              | 9.1.1.              | ACQUISTION - ACCESS EASEMENT FROM CITY OF MISSISSAUGA                                                                                                                                                                               |    |
|    |              |                     | Pertaining to conveyance of Land and the Small Arms Inspection<br>Building for Community Facility Purposes, 1352 Lakeshore Road<br>East, City of Mississauga, Regional Municipality of Peel, Lake<br>Ontario Waterfront (CFN 56232) |    |
|    |              |                     | (Executive Committtee RES.#117/21)                                                                                                                                                                                                  |    |
|    |              |                     | PDF Page 2/103                                                                                                                                                                                                                      |    |
|    |              | 9.1.2.              | ACQUISITION FROM YOUR HOME DEVELOPMENTS (LAKE DRIVEWAY) INC.                                                                                                                                                                        |    |
|    |              |                     | Greenspace Acquisition Project 2021 – 2030. Flood Plain and Conservation Component, Duffins Creek Watershed (CFN 66327)                                                                                                             |    |
|    |              |                     | (Executive Committee RES.#B118/21) PDF Page 2/103                                                                                                                                                                                   |    |
|    |              | 9.1.3.              | ACQUISITION FROM STERLING HOMES (WESTON ROAD) INC. Greenspace Acquisition Project for 2021-2030. Flood Plain and Conservation Component, Humber River Watershed (CFN 66233)                                                         |    |
|    |              |                     | (Executive Committee RES.#B119/21) PDF Page 10/103                                                                                                                                                                                  |    |