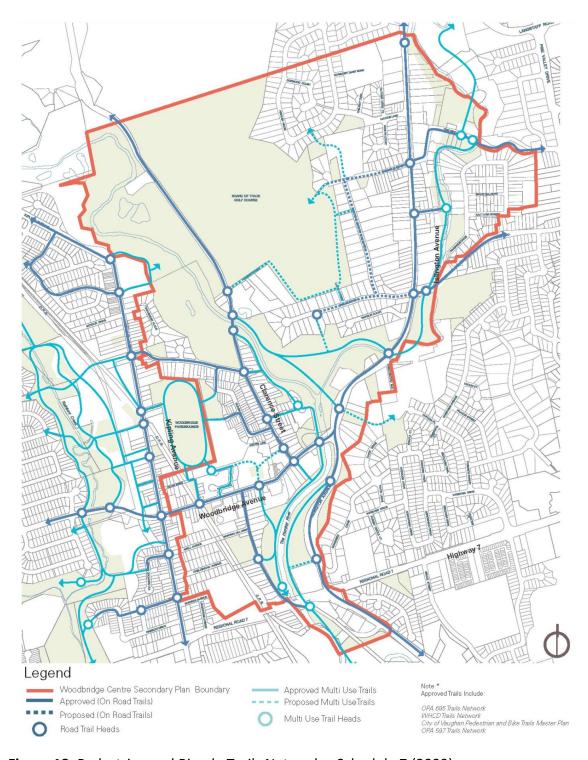

6

8

|    | 7.3.         | SECTION<br>Annual U | N 28 REGULATION MAPPING Update                                                                                                                                                                                                      | 29 |
|----|--------------|---------------------|-------------------------------------------------------------------------------------------------------------------------------------------------------------------------------------------------------------------------------------|----|
|    | 7.4.         | ALBION              | ST FOR PROPOSAL FOR DESIGN-BUILD SERVICES OF THE NEW<br>HILLS MAINTENANCE WORKSHOP BUILDING<br>10036288                                                                                                                             | 35 |
| 8. | SECTI        | ION III - IT        | EMS FOR THE INFORMATION OF THE BOARD                                                                                                                                                                                                |    |
|    | 8.1.         | THE ME              | ADOWAY PROJECT ANNUAL UPDATE                                                                                                                                                                                                        | 39 |
|    | 8.2.         | CAPITAL             | PLAN FOR ADMINISTRATIVE BUILDINGS & PUBLIC FACILITIES                                                                                                                                                                               | 50 |
|    | 8.3.         | VAUGHA              | AN HUMBER TRAIL FEASIBILITY STUDY                                                                                                                                                                                                   | 58 |
| 9. | MATE<br>2022 | RIAL FRO            | M EXECUTIVE COMMITTEE MEETING HELD ON JANUARY 14,                                                                                                                                                                                   |    |
|    | Minute       | es Link             |                                                                                                                                                                                                                                     |    |
|    | 9.1.         | SECTIO              | N I - ITEMS FOR BOARD OF DIRECTORS ACTION                                                                                                                                                                                           |    |
|    |              | 9.1.1.              | ACQUISTION - ACCESS EASEMENT FROM CITY OF MISSISSAUGA                                                                                                                                                                               |    |
|    |              |                     | Pertaining to conveyance of Land and the Small Arms Inspection<br>Building for Community Facility Purposes, 1352 Lakeshore Road<br>East, City of Mississauga, Regional Municipality of Peel, Lake<br>Ontario Waterfront (CFN 56232) |    |
|    |              |                     | (Executive Committtee RES.#117/21)                                                                                                                                                                                                  |    |
|    |              |                     | PDF Page 2/103                                                                                                                                                                                                                      |    |
|    |              | 9.1.2.              | ACQUISITION FROM YOUR HOME DEVELOPMENTS (LAKE DRIVEWAY) INC.                                                                                                                                                                        |    |
|    |              |                     | Greenspace Acquisition Project 2021 – 2030. Flood Plain and Conservation Component, Duffins Creek Watershed (CFN 66327)                                                                                                             |    |
|    |              |                     | (Executive Committee RES.#B118/21) PDF Page 2/103                                                                                                                                                                                   |    |
|    |              | 9.1.3.              | ACQUISITION FROM STERLING HOMES (WESTON ROAD) INC. Greenspace Acquisition Project for 2021-2030. Flood Plain and Conservation Component, Humber River Watershed (CFN 66233)                                                         |    |
|    |              |                     | (Executive Committee RES.#B119/21) PDF Page 10/103                                                                                                                                                                                  |    |