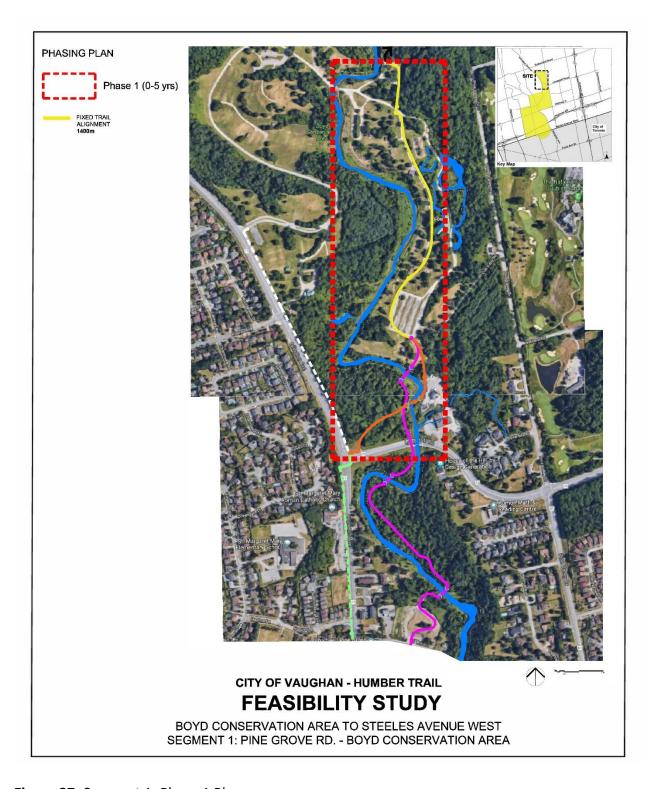

6

8

|    | 7.3.         | SECTION<br>Annual U | N 28 REGULATION MAPPING Update                                                                                                                                                                                                      | 29 |
|----|--------------|---------------------|-------------------------------------------------------------------------------------------------------------------------------------------------------------------------------------------------------------------------------------|----|
|    | 7.4.         | ALBION              | ST FOR PROPOSAL FOR DESIGN-BUILD SERVICES OF THE NEW<br>HILLS MAINTENANCE WORKSHOP BUILDING<br>10036288                                                                                                                             | 35 |
| 8. | SECTI        | ION III - IT        | EMS FOR THE INFORMATION OF THE BOARD                                                                                                                                                                                                |    |
|    | 8.1.         | THE ME              | ADOWAY PROJECT ANNUAL UPDATE                                                                                                                                                                                                        | 39 |
|    | 8.2.         | CAPITAL             | PLAN FOR ADMINISTRATIVE BUILDINGS & PUBLIC FACILITIES                                                                                                                                                                               | 50 |
|    | 8.3.         | VAUGHA              | AN HUMBER TRAIL FEASIBILITY STUDY                                                                                                                                                                                                   | 58 |
| 9. | MATE<br>2022 | RIAL FRO            | M EXECUTIVE COMMITTEE MEETING HELD ON JANUARY 14,                                                                                                                                                                                   |    |
|    | Minute       | es Link             |                                                                                                                                                                                                                                     |    |
|    | 9.1.         | SECTIO              | N I - ITEMS FOR BOARD OF DIRECTORS ACTION                                                                                                                                                                                           |    |
|    |              | 9.1.1.              | ACQUISTION - ACCESS EASEMENT FROM CITY OF MISSISSAUGA                                                                                                                                                                               |    |
|    |              |                     | Pertaining to conveyance of Land and the Small Arms Inspection<br>Building for Community Facility Purposes, 1352 Lakeshore Road<br>East, City of Mississauga, Regional Municipality of Peel, Lake<br>Ontario Waterfront (CFN 56232) |    |
|    |              |                     | (Executive Committtee RES.#117/21)                                                                                                                                                                                                  |    |
|    |              |                     | PDF Page 2/103                                                                                                                                                                                                                      |    |
|    |              | 9.1.2.              | ACQUISITION FROM YOUR HOME DEVELOPMENTS (LAKE DRIVEWAY) INC.                                                                                                                                                                        |    |
|    |              |                     | Greenspace Acquisition Project 2021 – 2030. Flood Plain and Conservation Component, Duffins Creek Watershed (CFN 66327)                                                                                                             |    |
|    |              |                     | (Executive Committee RES.#B118/21) PDF Page 2/103                                                                                                                                                                                   |    |
|    |              | 9.1.3.              | ACQUISITION FROM STERLING HOMES (WESTON ROAD) INC. Greenspace Acquisition Project for 2021-2030. Flood Plain and Conservation Component, Humber River Watershed (CFN 66233)                                                         |    |
|    |              |                     | (Executive Committee RES.#B119/21) PDF Page 10/103                                                                                                                                                                                  |    |