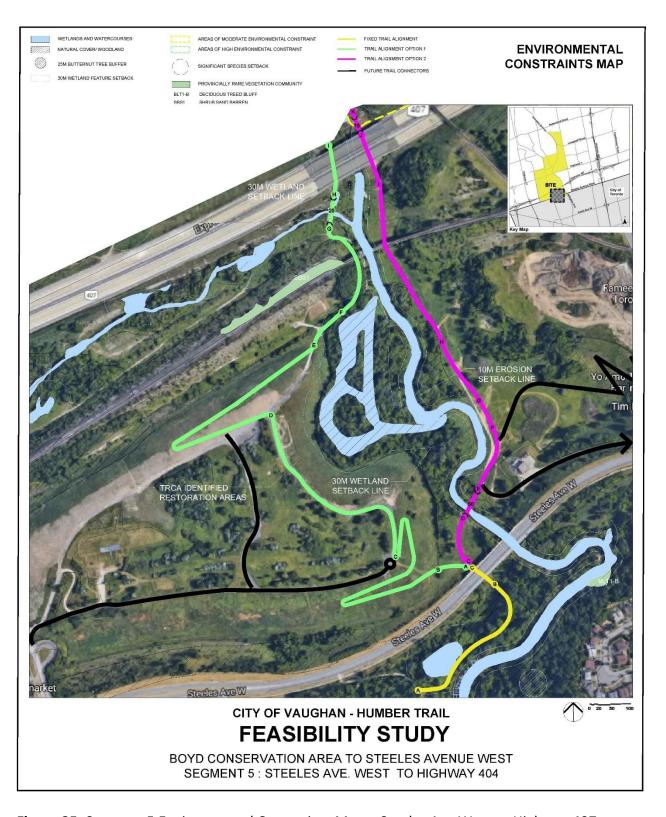

ral, impacts to these communities can be avoided or minimized by:

- Avoiding locally rare vegetation communities where possible;
- Implementing in a buffer of at least 10m to mitigate impacts to the feature if not avoidable;
- Reducing the trail footprint within locally rare vegetation communities either by reducing trail width (2.4m) or constructing a boardwalk; and,
- Minimizing vegetation removals within locally rare vegetation communities.



Figure 21: Segment 1 Environmental Constraints Map – Pine Grove Rd – Boyd Conservation Area



Figure 22: Segment 2 Environmental Constraints Map – Thistlewood Ave to Pine Grove Rd



Figure 23: Segment 3 Environmental Constraints Map – Highway 7 to Thistlewood Ave



Figure 24: Segment 4 Environmental Constraints Map – Highway 407 to Highway 7



Figure 25: Segment 5 Environmental Constraints Map – Steeles Ave West to Highway 407

## 7.2 Floodplain Mapping

## **Regulatory Floodplain**

Municipalities and the TRCA define flood risk assessment based on the Regulatory Storm Event. The Regulatory Flood corresponds with the flood impact that resulted from Hurricane Hazel (1954). However, several recent intense storm events in the GTA have resulted in erosion and flooding at extreme rates and affected how municipalities and the TRCA view trail location and design within the floodplain. At issue is the variability of flood events and risk to users that result in the need to consider appropriate margins of safety in the assessment of risk when planning trails.

To effectively manage risk on trails due to potential flooding, consideratio