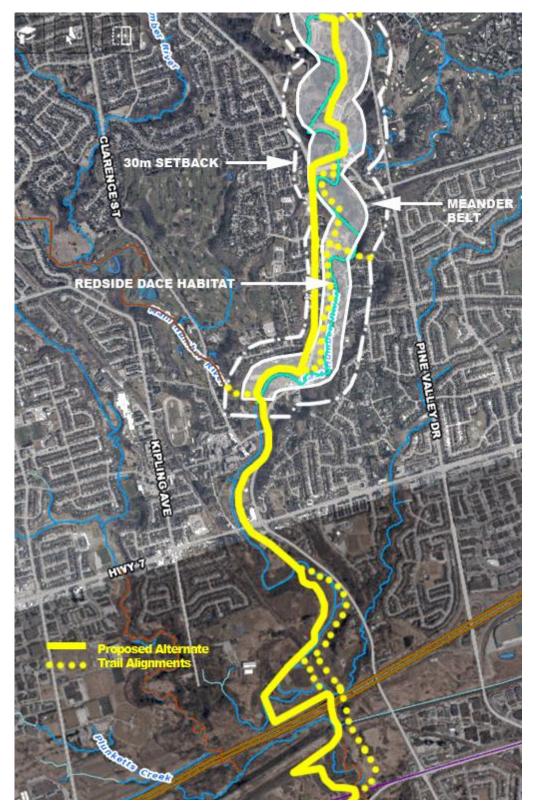

is Report as provided in Appendix E. The meander belt width varies from 154m to 323m across the valley. The MECP considers the area within the HMB + 30m to be regulated habitat for Redside Dace within which encroachments require a permit. Figure 26 below illustrates the area that comprises Redside Dace habitat.

In terms of a constraint to trail development the MECP and the DFO permits for encroachment within Redside Dace habitat are significant since the permit process is expected to slow the implementation process, require much more in-depth studies, add cost and potentially result in a less desirable route for the trail. All of the constraint criteria that were used to evaluate alternative trail alignments are provided in *Tables 3.1–3.5: Alignment Constraints Decision Making Matrix*.



Figure 26: Meander Belt + 30m Setback (Regulated Habitat for Redside Dace)

### **Climate Change Adaptation**

While climate change adaptation is not a measurable criterion it is an important consideration in the process of exploring alignment options. TRCA's climate change adaptation approach is focused on reducing harm to individuals, and building resilient natural systems and watersheds (<a href="https://trca.ca/conservation/climate-change/">https://trca.ca/conservation/climate-change/</a>). According to the TRCA website, climate change researchers have predicted a global increase in the intensity of severe storms, leading to speculation that recent extreme storms are evidence of the effect of climate change

Intense storm events make stormwater infrastructure vulnerable. Therefore, a