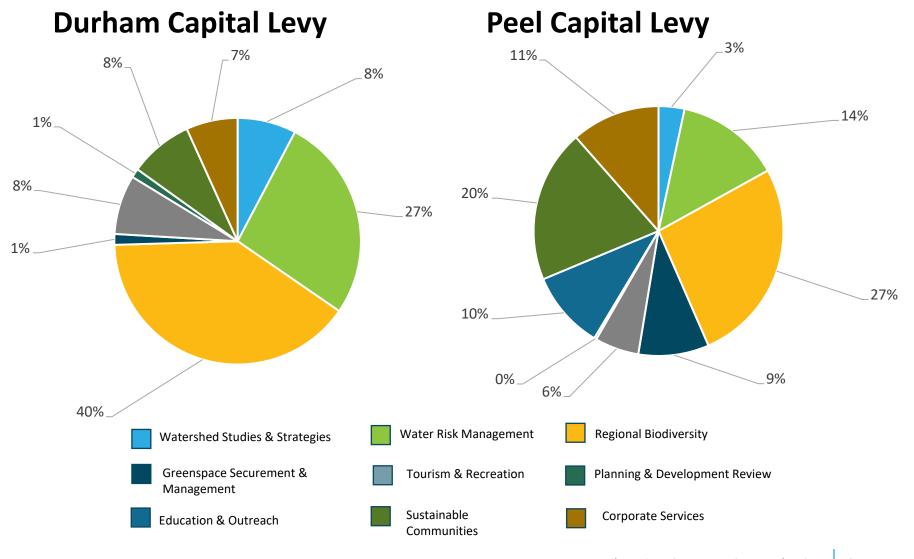

Capital Revenues**

Capital Levy = \$85.1M

Fee for Service & Funding and Grants = \$75.1M

**Authority Generated = \$3.2M** 

Federal/Provincial = \$13.1M

Total = \$176.5M

## **2024 Revenue by Type \$233.8M**



#### 2024 Expenditures by Type \$233.8M



#### 2024 Municipal Operating Levy (\$18.5 M)



#### **Organization by Service Area**



















Watershed Studies and Strategies

Water Risk Management

Regional Biodiversity

Greenspace Securement and Management

Tourism and Recreation

Planning and Development Review

Education and Outreach

Sustainable Communities

Corporate Services

- We organize our business streams according to Service Areas
- This ensures TRCA's financial planning remains comparable and consistent over time

#### 2024 Municipal Capital Levy by Region



#### 2024 Municipal Capital Levy by Region

#### **Toronto Capital Levy**

# 9% 1% 1% 10% 0% 64%

Watershed Studies & Strategies

**Greenspace Securement &** 

**Education & Outreach** 

Management

#### **York Capital Levy**