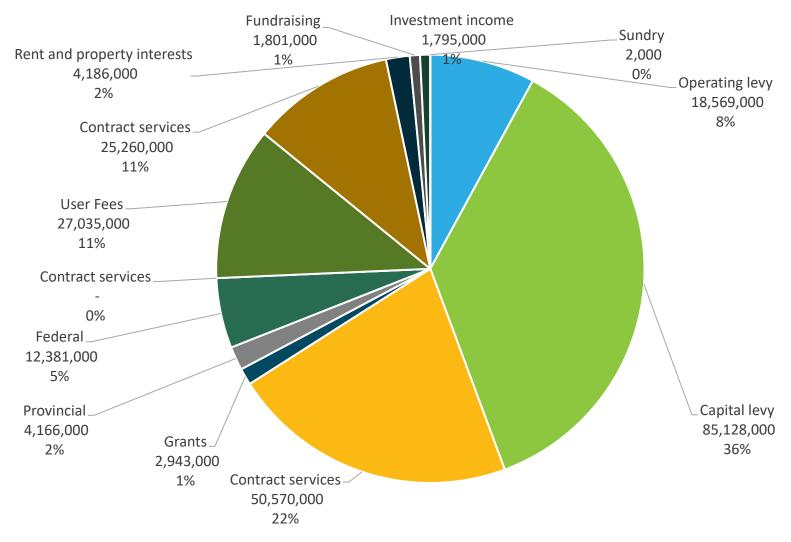

|
| Mono              | \$1,954                                        |
| Peel              | \$20,697,800                                   |
| Toronto           | \$33,537,153                                   |
| York              | \$9,481,356                                    |
| Total             | \$65,654,546                                   |

## **2024 Operating Revenues**

Authority Generated = \$31.3M

**Operating Levy = \$18.6M** 

Fee for Service & Funding & Grants = \$4.1M

Federal/Provincial = \$3.4M

Total = \$57.3M

## **2024 Capital Revenues**

Capital Levy = \$85.1M

Fee for Service & Funding and Grants = \$75.1M

**Authority Generated = \$3.2M** 

Federal/Provincial = \$13.1M

Total = \$176.5M

## **2024 Revenue by Type \$233.8M**



#### 2024 Expenditures by Type \$233.8M



#### 2024 Municipal Operating Levy (\$18.5 M)



#### **Organization by Service Area**



















Watershed Studies and Strategies

Water Risk Management

Regional Biodiversity

Greenspace Securement and Management

Tourism and Recreation

Planning and Development Review

Education and Outreach

Sustainable Communities

Corporate Services

- We organize our business streams according to Service Areas
- This ensures TRCA's financial planning remains comparable and consistent over time

#### 2024 Municipal Capital Levy by Region



#### 2024 Municipal Capital Levy by Region

#### **Toronto Capital Levy**

# 9% 1% 1% 10% 0% 64%

Watershed Studies & Strategies

**Greenspace Securement &** 

**Education & Outreach** 

Management

#### **York