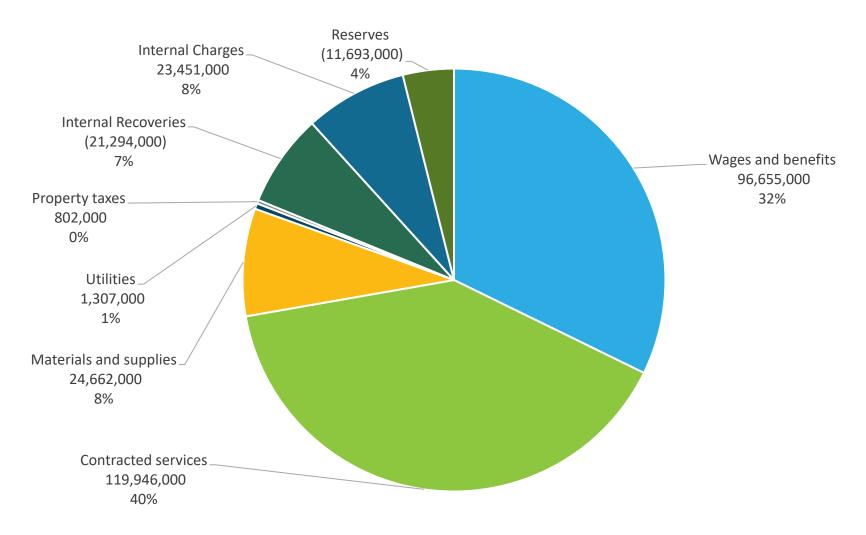

| \$1,954                                        |
| Peel              | \$20,697,800                                   |
| Toronto           | \$33,537,153                                   |
| York              | \$9,481,356                                    |
| Total             | \$65,654,546                                   |

## **2024 Operating Revenues**

Authority Generated = \$31.3M

**Operating Levy = \$18.6M** 

Fee for Service & Funding & Grants = \$4.1M

Federal/Provincial = \$3.4M

Total = \$57.3M

## **2024 Capital Revenues**

Capital Levy = \$85.1M

Fee for Service & Funding and Grants = \$75.1M

**Authority Generated = \$3.2M** 

Federal/Provincial = \$13.1M

Total = \$176.5M

## **2024 Revenue by Type \$233.8M**



#### 2024 Expenditures by Type \$233.8M



#### 2024 Municipal Operating Levy (\$18.5 M)



#### **Organization by Service Area**



















Watershed Studies and Strategies

Water Risk Management

Regional Biodiversity

Greenspace Securement and Management

Tourism and Recreation

Planning and Development Review

Education and Outreach

Sustainable Communities

Corporate Services

- We organize our business streams according to Service Areas
- This ensures TRCA's financial planning remains comparable and consistent over time

#### 2024 Municipal Capital Levy by Region



#### 2024 Municipal Capital Levy by Region

#### **Toronto Capital Levy**

# 9% 1% 1% 10% 0% 64%

Watershed Studies & Strategies

**Greenspace Securement &** 

**Education & Outreach** 

Management

#### **York Capital Levy**